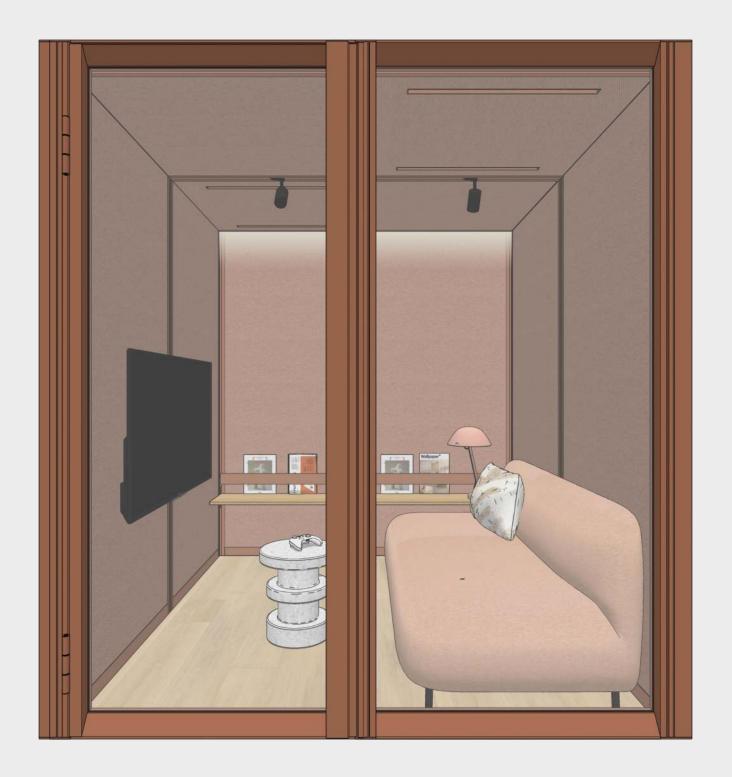

OmniRoom | MUTE.

Lounge 4x3 p5.v1.O

Lounge

5 people

3x3

# Lounge 3x3 p5.v1.O