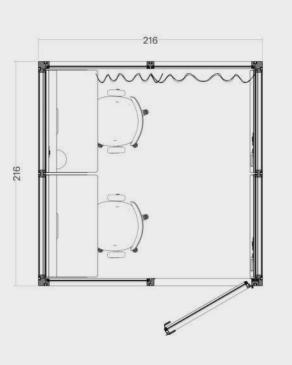

#### OmniRoom | MUTE.

Complete preset

Work 4×3 p4.v1.O

1. Construction

2. Accessories

3. Third party fit-out

OmniRoom | MUTE.

Work 4×4 p4.v1.C

Work

4 people

Closed

Work 4x3 p4.v1.O

Work

Modular Size 3x3

Variant

Work