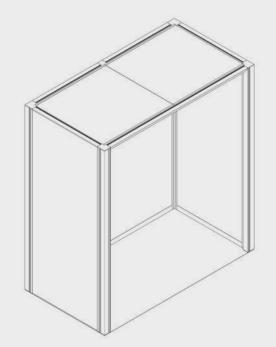

of a preset has to be confirmed individually before the order.

Function Meet

Capacity

2 people

Room type
Open

Modular Size **2x2** 

Variant





















OmniRoom | MUTE.

Lounge 4x3 p5.v1.O

Lounge

5 people











3x3

# Lounge 3x3 p5.v1.O



















# Lounge 3x3 p4.v1.O









# Lounge 3x3 p3.v1.C



















3x2

## Lounge 3x2 p4.v2.O



















3x2

## Lounge 3x2 p4.v1.C









# Lounge 3x2 p3.v1.O

















# Lounge 3x1 p4.v1.O









## Lounge 3x1 p2.v1.O









## Lounge 2x2 p2.v1.O









2x2

# Lounge 2x2 p2.v1.C









2

## Lounge 2x2 p2.v2.C









Lounge 2x1 p2.v1.O











OmniRoom | MUTE.

3x1

# CopyPoint 3x1 v1.0







































## Cloakroom 2x2 v1.0









### Cloakroom 2x1 v1.O