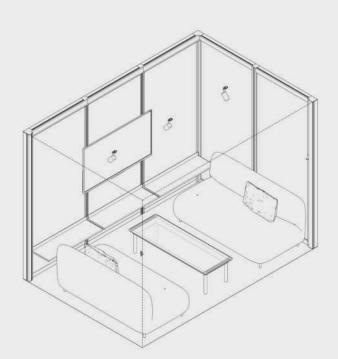

Meet 3x3 p4.v1.C









2

## Meet 3x3 p4.v2.C









## Meet 3x3 p4.v3.C









Meet 3x3 p4.v1.O

Meet

























### Meet 3x3 p4.v4.O









Meet 3x3 p3.v1.C





















Meet









Meet 3x2 p4.v2.O



















3x1

Meet 3x1 p4.v1.O



















Meet 3x1 p2.v1.O





























# Meet 2x3 p2.v2.O









Project based use only. The accessibility of a preset has to be confirmed individually before the order.

Function Meet

Capacity

2 people

Room type
Open

Modular Size **2x2** 

Variant





















OmniRoom | MUTE.

Lounge 4x3 p5.v1.O

Lounge

5 people











3x3

# Lounge 3x3 p5.v1.O



















# Lounge 3x3 p4.v1.O









# Lounge 3x3 p3.v1.C



















3x2

## Lounge 3x2 p4.v2.O



















3x2

## Lounge 3x2 p4.v1.C









# Lounge 3x2 p3.v1.O

















# Lounge 3x1 p4.v1.O









## Lounge 3x1 p2.v1.O









## Lounge 2x2 p2.v1.O









2x2

# Lounge 2x2 p2.v1.C









2

## Lounge 2x2 p2.v2.C









Lounge 2x1 p2.v1.O











OmniRoom | MUTE.

3x1

# CopyPoint 3x1 v1.0







































## Cloakroom 2x2 v1.0









### Cloakroom 2x1 v1.O