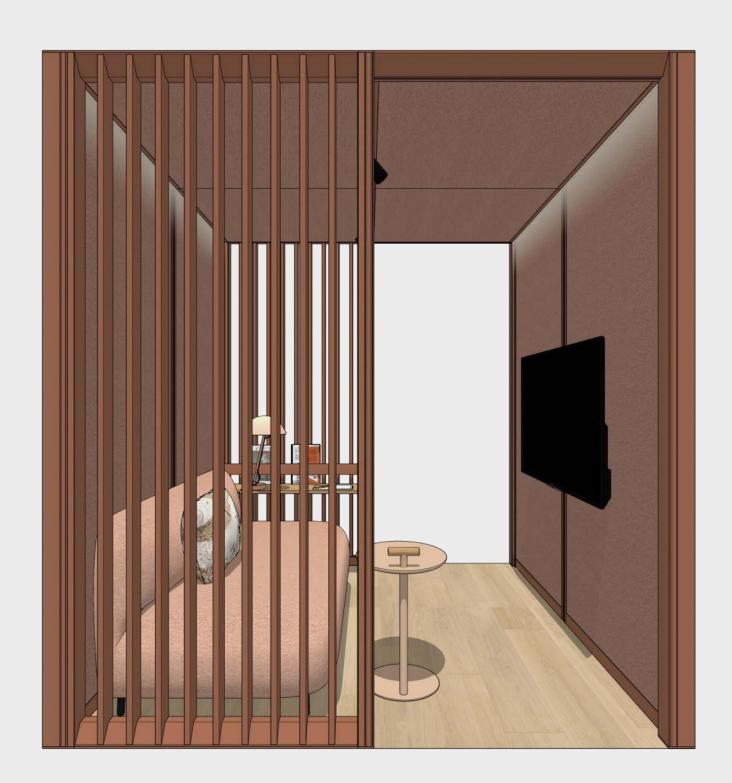

OmniRoom | MUTE.

Lounge 4x3 p5.v1.O

Lounge

5 people

3x3

# Lounge 3x3 p5.v1.O