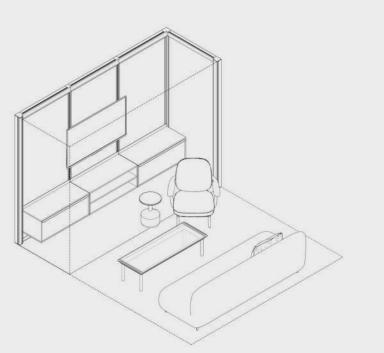

OmniRoom | MUTE.

Lounge 4x3 p5.v1.O

Lounge

5 people

3x3

# Lounge 3x3 p5.v1.O