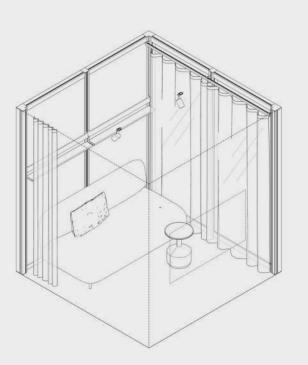

OmniRoom | MUTE.

Lounge 4x3 p5.v1.O

Lounge

5 people

3x3

# Lounge 3x3 p5.v1.O