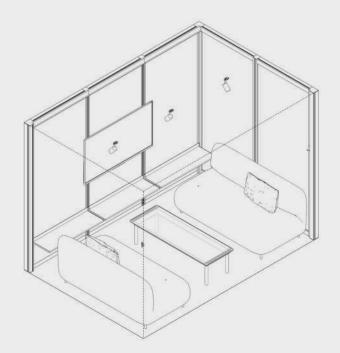

OmniRoom | MUTE.

Lounge 4x3 p5.v1.O

Lounge

5 people

3x3

# Lounge 3x3 p5.v1.O