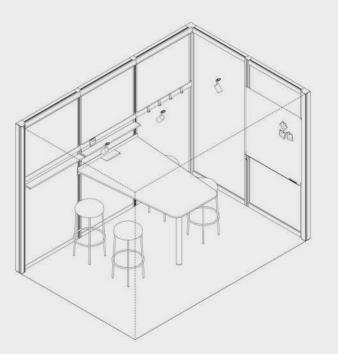

#### OmniRoom | MUTE.

Complete preset

Work 4×3 p4.v1.O

1. Construction

2. Accessories

3. Third party fit-out

OmniRoom | MUTE.

Work 4×4 p4.v1.C

Work

4 people

Closed

Work 4x3 p4.v1.O

Work

Modular Size 3x3

Variant

Work