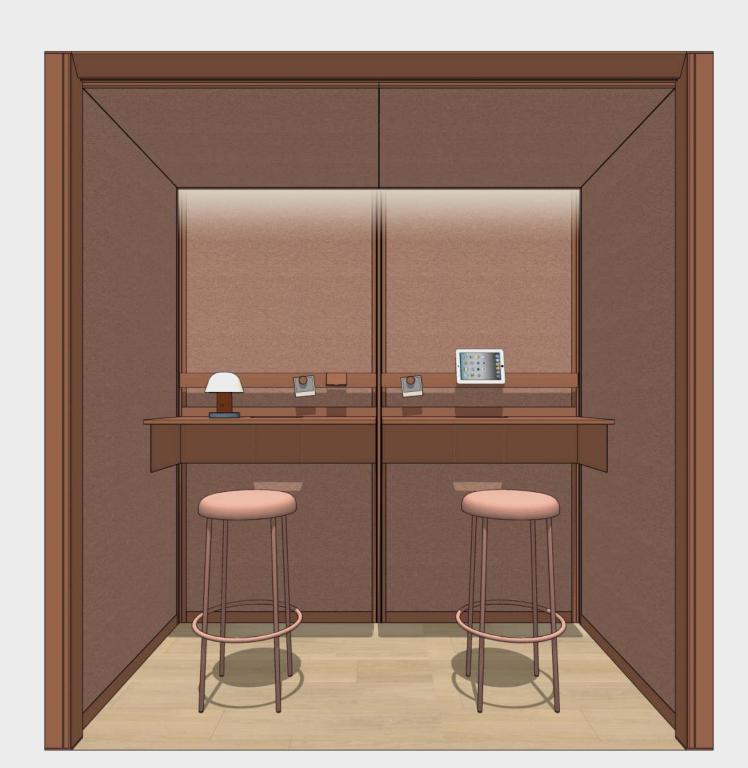

for sitting and standing; personal spaces or hot desks

PAGES 29-60

### Lounge

16 configurations for chill out areas that prioritize comfort and relaxation

PAGES 61-78

## Support

6 complementary rooms, essential to office management, incl. cloakroom and copy point

PAGES 79-85

#### OmniRoom | MUTE.



Complete preset

Work 4×3 p4.v1.O

1. Construction



2. Accessories



3. Third party fit-out





OmniRoom | MUTE.

Work 4×4 p4.v1.C

Work

4 people

Closed











Work 4x3 p4.v1.O

Work









Modular Size 3x3

Variant























Work





















#### Work 3x2 p4.v1.O



















Work 3x1 p2.v1.O

Work









2











Work 2x3 p3.v1.C













































### Work 2×2 p2.v1.C



























Work 2x1 p2.v2.O









Work 2x1 p1.v1.O

Project based use only. The accessibility of a preset has to be confirmed individually before the order.

Function **Work** 

Capacity

1 person

Room type
Open

Modular Size **2x1** 

Variant



















Project based use only. The accessibility of a preset has to be confirmed individually before the order.

Function Work

Capacity

1 person

Room type
Closed

Modular Size **2x1** 

Variant









Work 2x1 p1.v2.C









OmniRoom | MUTE.

#### Meet 5x4 p8.v1.C









5x4

Meet 5x4 p6.v1.C











Meet 4x4 p6.v1.C









Meet 4x4 p4.v1.C









Meet 4x3 p6.v1.C



























Meet 4x3 p4.v1.C











Meet 3x3 p6.v1.O









2





















Meet 3x3 p4.v1.C









2

## Meet 3x3 p4.v2.C









## Meet 3x3 p4.v3.C