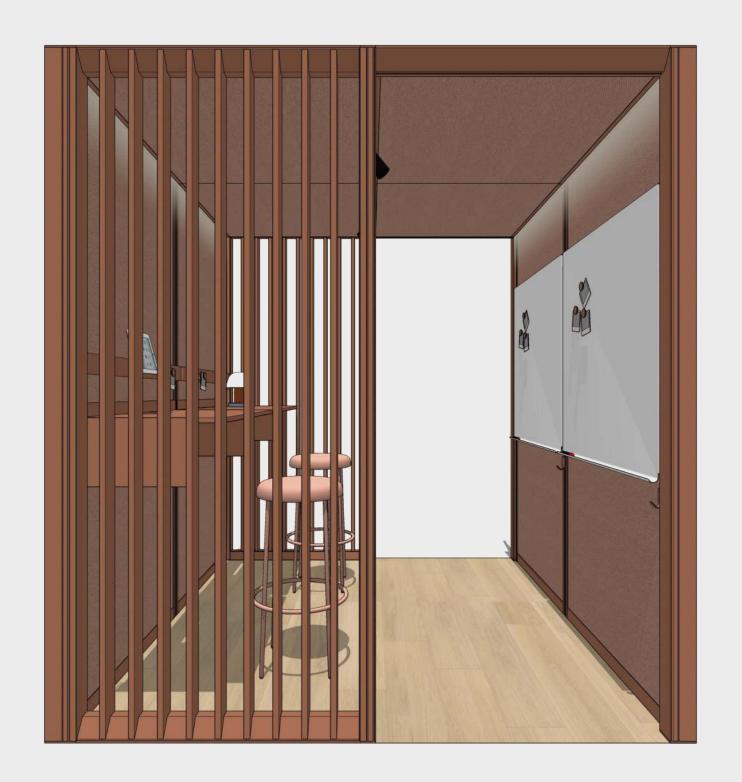

#### OmniRoom | MUTE.

Complete preset

Work 4×3 p4.v1.O

1. Construction

2. Accessories

3. Third party fit-out

OmniRoom | MUTE.

Work 4×4 p4.v1.C

Work

4 people

Closed

Work 4x3 p4.v1.O

Work

Modular Size 3x3

Variant

Work