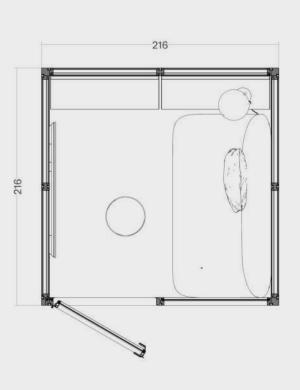

OmniRoom | MUTE.

Lounge 4x3 p5.v1.O

Lounge

5 people

3x3

# Lounge 3x3 p5.v1.O