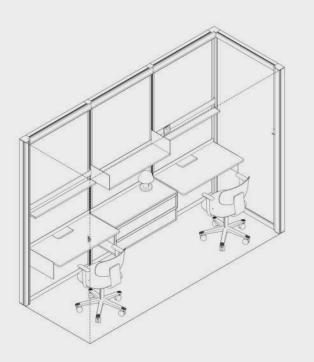

32 ready-to-use conference space configurations with wall-mounted shelves and cabinets

**PAGES 4-28** 

### Work

23 ready-to-use workstations for sitting and standing; personal spaces or hot desks

PAGES 29-60

### Lounge

16 configurations for chill out areas that prioritize comfort and relaxation

PAGES 61-78

## Support

6 complementary rooms, essential to office management, incl. cloakroom and copy point

PAGES 79-85

#### OmniRoom | MUTE.



Complete preset

Work 4×3 p4.v1.O

1. Construction



2. Accessories



3. Third party fit-out





OmniRoom | MUTE.

Work 4×4 p4.v1.C

Work

4 people

Closed











Work 4x3 p4.v1.O

Work









Modular Size 3x3

Variant























Work





















#### Work 3x2 p4.v1.O



















Work 3x1 p2.v1.O

Work









2











Work 2x3 p3.v1.C













































### Work 2×2 p2.v1.C



























Work 2x1 p2.v2.O









Work 2x1 p1.v1.O

Project based use only. The accessibility of a preset has to be confirmed individually before the order.

Function **Work** 

Capacity

1 person

Room type
Open

Modular Size **2x1** 

Variant



















Project based use only. The accessibility of a preset has to be confirmed individually before the order.

Function Work

Capacity

1 person

Room type
Closed

Modular Size **2x1** 

Variant









Work 2x1 p1.v2.C









OmniRoom | MUTE.

#### Meet 5x4 p8.v1.C









5x4

Meet 5x4 p6.v1.C











Meet 4x4 p6.v1.C









Meet 4x4 p4.v1.C









Meet 4x3 p6.v1.C



























Meet 4x3 p4.v1