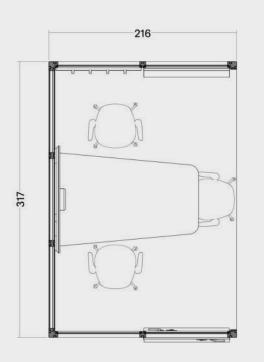

#### OmniRoom | MUTE.

Complete preset

Work 4×3 p4.v1.O

1. Construction

2. Accessories

3. Third party fit-out

OmniRoom | MUTE.

Work 4×4 p4.v1.C

Work

4 people

Closed

Work 4x3 p4.v1.O

Work

Modular Size 3x3

Variant

Work