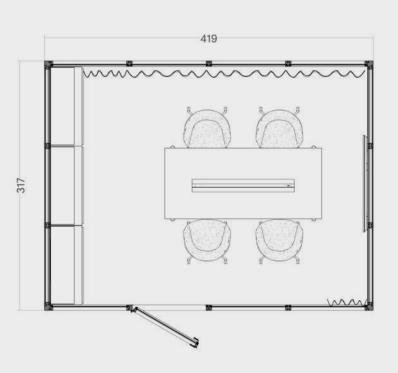

#### OmniRoom | MUTE.

Complete preset

Work 4×3 p4.v1.O

1. Construction

2. Accessories

3. Third party fit-out

OmniRoom | MUTE.

Work 4×4 p4.v1.C

Work

4 people

Closed

Work 4x3 p4.v1.O

Work

Modular Size 3x3

Variant

Work