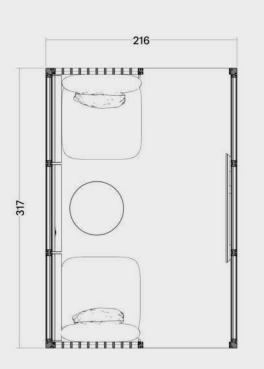

OmniRoom | MUTE.

Lounge 4x3 p5.v1.O

Lounge

5 people

3x3

# Lounge 3x3 p5.v1.O