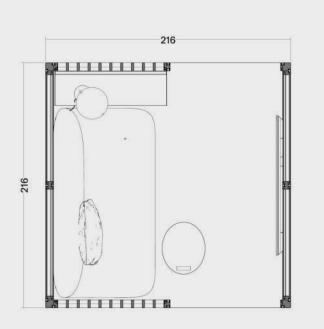

OmniRoom | MUTE.

Lounge 4x3 p5.v1.O

Lounge

5 people

3x3

# Lounge 3x3 p5.v1.O