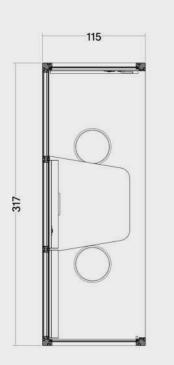

### Work 2×2 p2.v1.C

Work 2x1 p2.v2.O

Work 2x1 p1.v1.O

Project based use only. The accessibility of a preset has to be confirmed individually before the order.

Function **Work** 

Capacity

1 person

Room type
Open

Modular Size **2x1** 

Variant

Project based use only. The accessibility of a preset has to be confirmed individually before the order.

Function Work

Capacity

1 person

Room type
Closed

Modular Size **2x1** 