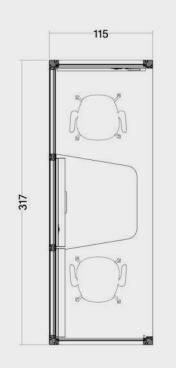

#### OmniRoom | MUTE.

Complete preset

Work 4×3 p4.v1.O

1. Construction

2. Accessories

3. Third party fit-out

OmniRoom | MUTE.

Work 4×4 p4.v1.C

Work

4 people

Closed

Work 4x3 p4.v1.O

Work

Modular Size 3x3

Variant

Work