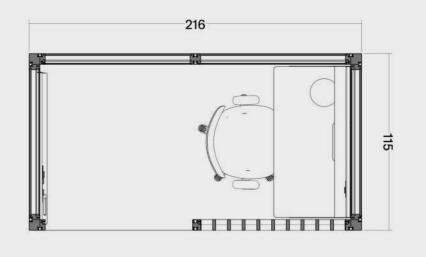

#### OmniRoom | MUTE.

Complete preset

Work 4×3 p4.v1.O

1. Construction

2. Accessories

3. Third party fit-out

OmniRoom | MUTE.

Work 4×4 p4.v1.C

Work

4 people

Closed

Work 4x3 p4.v1.O

Work

Modular Size 3x3

Variant

Work