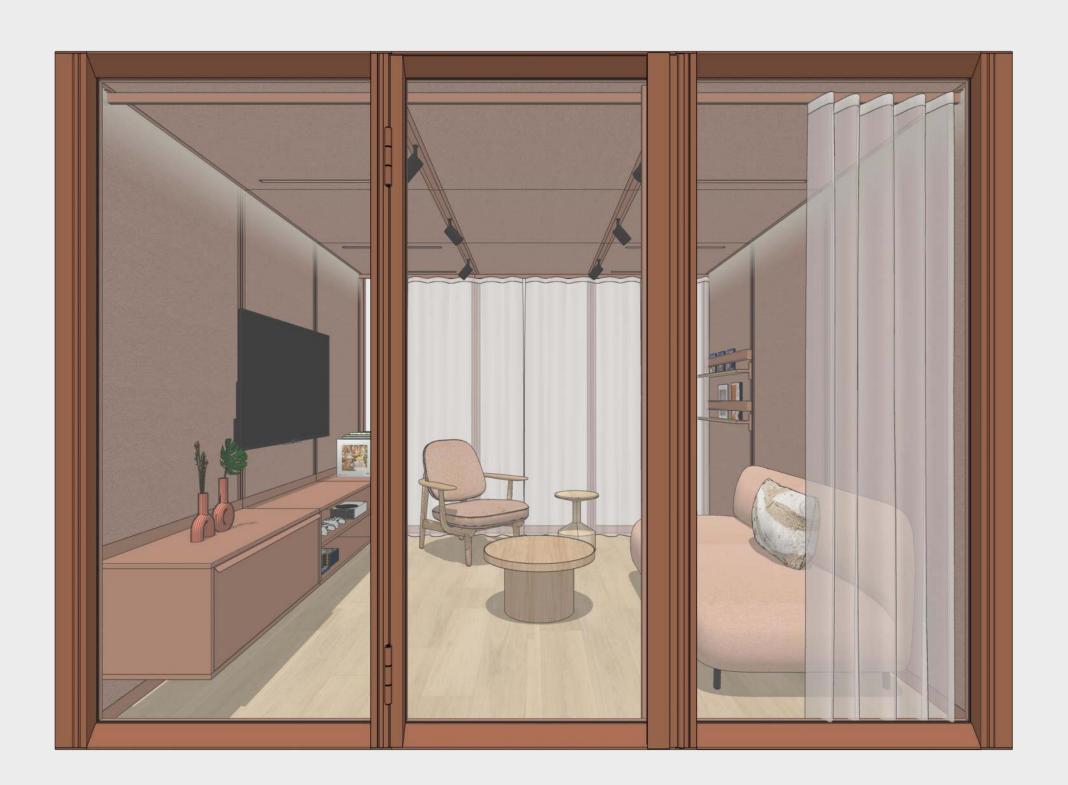

Meet 3x3 p6.v1.O









2





















Meet 3x3 p4.v1.C









2

## Meet 3x3 p4.v2.C









## Meet 3x3 p4.v3.C









Meet 3x3 p4.v1.O

Meet

























### Meet 3x3 p4.v4.O









Meet 3x3 p3.v1.C





















Meet









Meet 3x2 p4.v2.O



















3x1

Meet 3x1 p4.v1.O



















Meet 3x1 p2.v1.O





























# Meet 2x3 p2.v2.O









Project based use only. The accessibility of a preset has to be confirmed individually before the order.

Function Meet

Capacity

2 people

Room type
Open

Modular Size **2x2** 

Variant





















OmniRoom | MUTE.

Lounge 4x3 p5.v1.O

Lounge

5 people











3x3

# Lounge 3x3 p5.v1.O



















# Lounge 3x3 p4.v1.O









# Lounge 3x3 p3.v1.C



















3x2

## Lounge 3x2 p4.v2.O



















3x2

## Lounge 3x2 p4.v1.C









# Lounge 3x2 p3.v1.O

















# Lounge 3x1 p4.v1.O









## Lounge 3x1 p2.v1.O









## Lounge 2x2 p2.v1.O









2x2

# Lounge 2x2 p2.v1.C









2

## Lounge 2x2 p2.v2.C









Lounge 2x1 p2.v1.O











OmniRoom | MUTE.

3x1

# CopyPoint 3x1 v1.0







































## Cloakroom 2x2 v1.0









### Cloakroom 2x1 v1.O