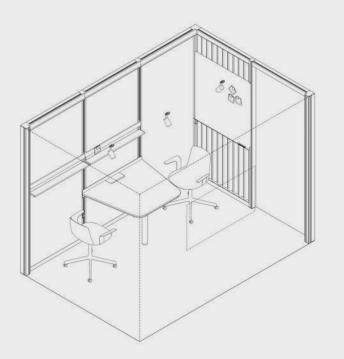

#### OmniRoom | MUTE.

Complete preset

Work 4×3 p4.v1.O

1. Construction

2. Accessories

3. Third party fit-out

OmniRoom | MUTE.

Work 4×4 p4.v1.C

Work

4 people

Closed

Work 4x3 p4.v1.O

Work

Modular Size 3x3

Variant

Work