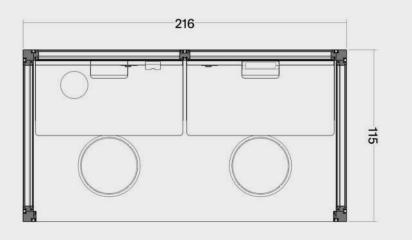

tting and standing; personal spaces or hot desks

PAGES 29-60

### Lounge

16 configurations for chill out areas that prioritize comfort and relaxation

PAGES 61-78

## Support

6 complementary rooms, essential to office management, incl. cloakroom and copy point

PAGES 79-85

#### OmniRoom | MUTE.



Complete preset

Work 4×3 p4.v1.O

1. Construction



2. Accessories



3. Third party fit-out





OmniRoom | MUTE.

Work 4×4 p4.v1.C

Work

4 people

Closed











Work 4x3 p4.v1.O

Work









Modular Size 3x3

Variant























Work





















#### Work 3x2 p4.v1.O



















Work 3x1 p2.v1.O

Work









2











Work 2x3 p3.v1.C













































### Work 2×2 p2.v1.C



























Work 2x1 p2.v2.O









Work 2x1 p1.v1.O

Project based use only. The accessibility of a preset has to be confirmed individually before the order.

Function **Work** 

Capacity

1 person

Room type
Open

Modular Size **2x1** 

Variant



















Project based use only. The accessibility of a preset has to be confirmed individually before the order.

Function Work

Capacity

1 person

Room type
Closed

Modular Size **2x1** 

Variant









Work 2x1 p1.v2.C









OmniRoom | MUTE.

#### Meet 5x4 p8.v1.C









5x4

Meet 5x4 p6.v1.C











Meet 4x4 p6.v1.C









Meet 4x4 p4.v1.C









Meet 4x3 p6.v1.C



























Meet 4x3 p4.v1.C











Meet 3x3 p6.v1.O









2





















Meet 3x3 p4.v1.C









2

## Meet 3x3 p4.v2.C









## Meet 3x3 p4.v3.C









M