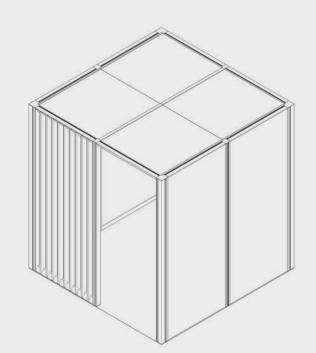

OmniRoom | MUTE.

Lounge 4x3 p5.v1.O

Lounge

5 people

3x3

# Lounge 3x3 p5.v1.O