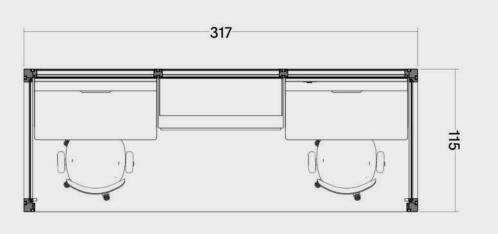

2 ready-to-use conference space configurations with wall-mounted shelves and cabinets

**PAGES 4-28** 

### Work

23 ready-to-use workstations for sitting and standing; personal spaces or hot desks

PAGES 29-60

### Lounge

16 configurations for chill out areas that prioritize comfort and relaxation

PAGES 61-78

## Support

6 complementary rooms, essential to office management, incl. cloakroom and copy point

PAGES 79-85

#### OmniRoom | MUTE.



Complete preset

Work 4×3 p4.v1.O

1. Construction



2. Accessories



3. Third party fit-out





OmniRoom | MUTE.

Work 4×4 p4.v1.C

Work

4 people

Closed











Work 4x3 p4.v1.O

Work









Modular Size 3x3

Variant























Work





















#### Work 3x2 p4.v1.O



















Work 3x1 p2.v1.O

Work









2











Work 2x3 p3.v1.C













































### Work 2×2 p2.v1.C



























Work 2x1 p2.v2.O









Work 2x1 p1.v1.O

Project based use only. The accessibility of a preset has to be confirmed individually before the order.

Function **Work** 

Capacity

1 person

Room type
Open

Modular Size **2x1** 

Variant



















Project based use only. The accessibility of a preset has to be confirmed individually before the order.

Function Work

Capacity

1 person

Room type
Closed

Modular Size **2x1** 

Variant









Work 2x1 p1.v2.C









OmniRoom | MUTE.

#### Meet 5x4 p8.v1.C









5x4

Meet 5x4 p6.v1.C











Meet 4x4 p6.v1.C









Meet 4x4 p4.v1.C









Meet 4x3 p6.v1.C



























Meet 4x3 p4.v1.C