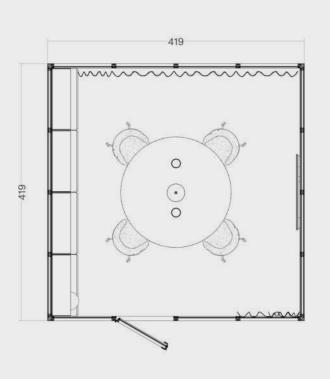

#### OmniRoom | MUTE.

Complete preset

Work 4×3 p4.v1.O

1. Construction

2. Accessories

3. Third party fit-out

OmniRoom | MUTE.

Work 4×4 p4.v1.C

Work

4 people

Closed

Work 4x3 p4.v1.O

Work

Modular Size 3x3

Variant

Work