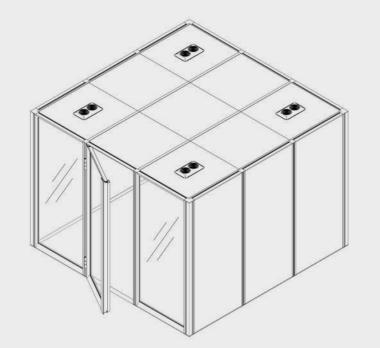

Meet 3x3 p6.v1.O









2





















Meet 3x3 p4.v1.C









2

## Meet 3x3 p4.v2.C









## Meet 3x3 p4.v3.C









Meet 3x3 p4.v1.O

Meet

























### Meet 3x3 p4.v4.O









Meet 3x3 p3.v1.C





















Meet









Meet 3x2 p4.v2.O



















3x1

Meet 3x1 p4.v1.O



















Meet 3x1 p2.v1.O





























# Meet 2x3 p2.v2.O









Project based use only. The accessibility of a preset has to be confirmed individually before the order.

Function Meet

Capacity

2 people

Room type
Open

Modular Size **2x2** 

Variant





















OmniRoom | MUTE.

Lounge 4x3 p5.v1.O

Lounge

5 people











3x3

# Lounge 3x3 p5.v1.O



















# Lounge 3x3 p4.v1.O









# Lounge 3x3 p3.v1.C



















3x2

## Lounge 3x2 p4.v2.O



















3x2

## Lounge 3x2 p4.v1.C









# Lounge 3x2 p3.v1.O

















# Lounge 3x1 p4.v1.O









## Lounge 3x1 p2.v1.O









## Lounge 2x2 p2.v1.O









2x2

# Lounge 2x2 p2.v1.C









2

## Lounge 2x2 p2.v2.C









Lounge 2x1 p2.v1.O











OmniRoom | MUTE.

3x1

# CopyPoint 3x1 v1.0







































## Cloakroom 2x2 v1.0









### Cloakroom 2x1 v1.O