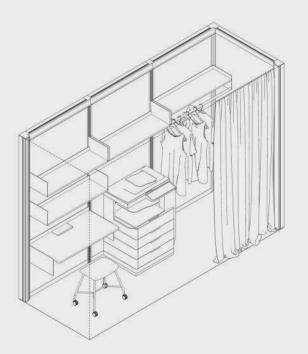

# Meet 2x3 p2.v2.O









Project based use only. The accessibility of a preset has to be confirmed individually before the order.

Function Meet

Capacity

2 people

Room type
Open

Modular Size **2x2** 

Variant





















OmniRoom | MUTE.

Lounge 4x3 p5.v1.O

Lounge

5 people











3x3

# Lounge 3x3 p5.v1.O



















# Lounge 3x3 p4.v1.O









# Lounge 3x3 p3.v1.C



















3x2

## Lounge 3x2 p4.v2.O



















3x2

## Lounge 3x2 p4.v1.C









# Lounge 3x2 p3.v1.O

















# Lounge 3x1 p4.v1.O









## Lounge 3x1 p2.v1.O









## Lounge 2x2 p2.v1.O









2x2

# Lounge 2x2 p2.v1.C









2

## Lounge 2x2 p2.v2.C









Lounge 2x1 p2.v1.O











OmniRoom | MUTE.

3x1

# CopyPoint 3x1 v1.0







































## Cloakroom 2x2 v1.0









### Cloakroom 2x1 v1.O