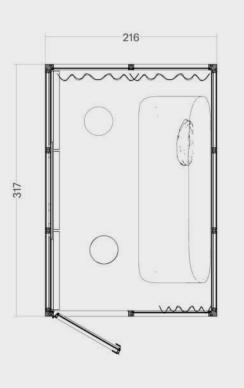

OmniRoom | MUTE.

Lounge 4x3 p5.v1.O

Lounge

5 people

3x3

# Lounge 3x3 p5.v1.O