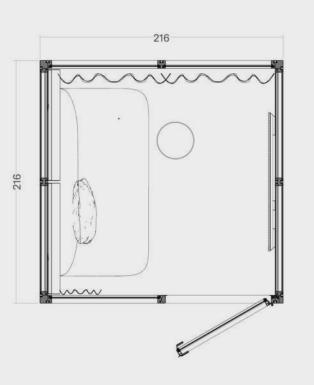

OmniRoom | MUTE.

Lounge 4x3 p5.v1.O

Lounge

5 people

3x3

# Lounge 3x3 p5.v1.O