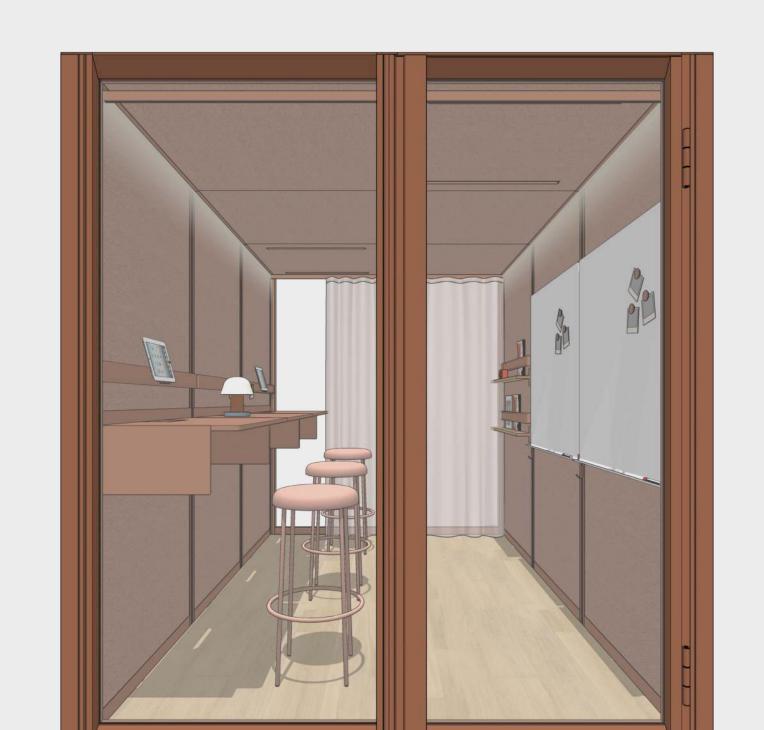

OmniRoom | MUTE.

Lounge 4x3 p5.v1.O

Lounge

5 people

3x3

# Lounge 3x3 p5.v1.O