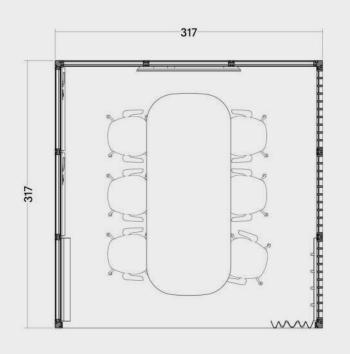

#### OmniRoom | MUTE.

Complete preset

Work 4×3 p4.v1.O

1. Construction

2. Accessories

3. Third party fit-out

OmniRoom | MUTE.

Work 4×4 p4.v1.C

Work

4 people

Closed

Work 4x3 p4.v1.O

Work

Modular Size 3x3

Variant

Work