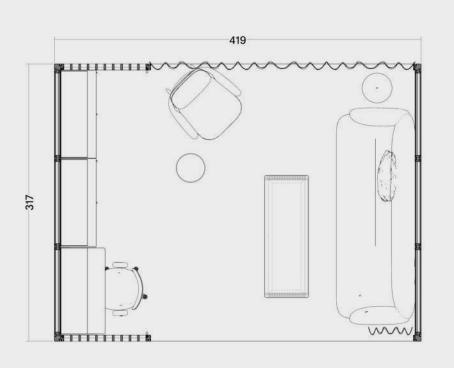

.C









Meet 4x4 p4.v1.C









Meet 4x3 p6.v1.C



























Meet 4x3 p4.v1.C











Meet 3x3 p6.v1.O









2





















Meet 3x3 p4.v1.C









2

## Meet 3x3 p4.v2.C









## Meet 3x3 p4.v3.C









Meet 3x3 p4.v1.O

Meet

























### Meet 3x3 p4.v4.O









Meet 3x3 p3.v1.C





















Meet









Meet 3x2 p4.v2.O



















3x1

Meet 3x1 p4.v1.O



















Meet 3x1 p2.v1.O





























# Meet 2x3 p2.v2.O









Project based use only. The accessibility of a preset has to be confirmed individually before the order.

Function Meet

Capacity

2 people

Room type
Open

Modular Size **2x2** 

Variant





















OmniRoom | MUTE.

Lounge 4x3 p5.v1.O

Lounge

5 people











3x3

# Lounge 3x3 p5.v1.O



















# Lounge 3x3 p4.v1.O









# Lounge 3x3 p3.v1.C



















3x2

## Lounge 3x2 p4.v2.O



















3x2

## Lounge 3x2 p4.v1.C









# Lounge 3x2 p3.v1.O

















# Lounge 3x1 p4.v1.O









## Lounge 3x1 p2.v1.O









## Lounge 2x2 p2.v1.O









2x2

# Lounge 2x2 p2.v1.C









2

## Lounge 2x2 p2.v2.C









Lounge 2x1 p2.v1.O











OmniRoom | MUTE.

3x1

# CopyPoint 3x1 v1.0







































## Cloakroom 2x2 v1.0









### Cloakroom 2x1 v1.O