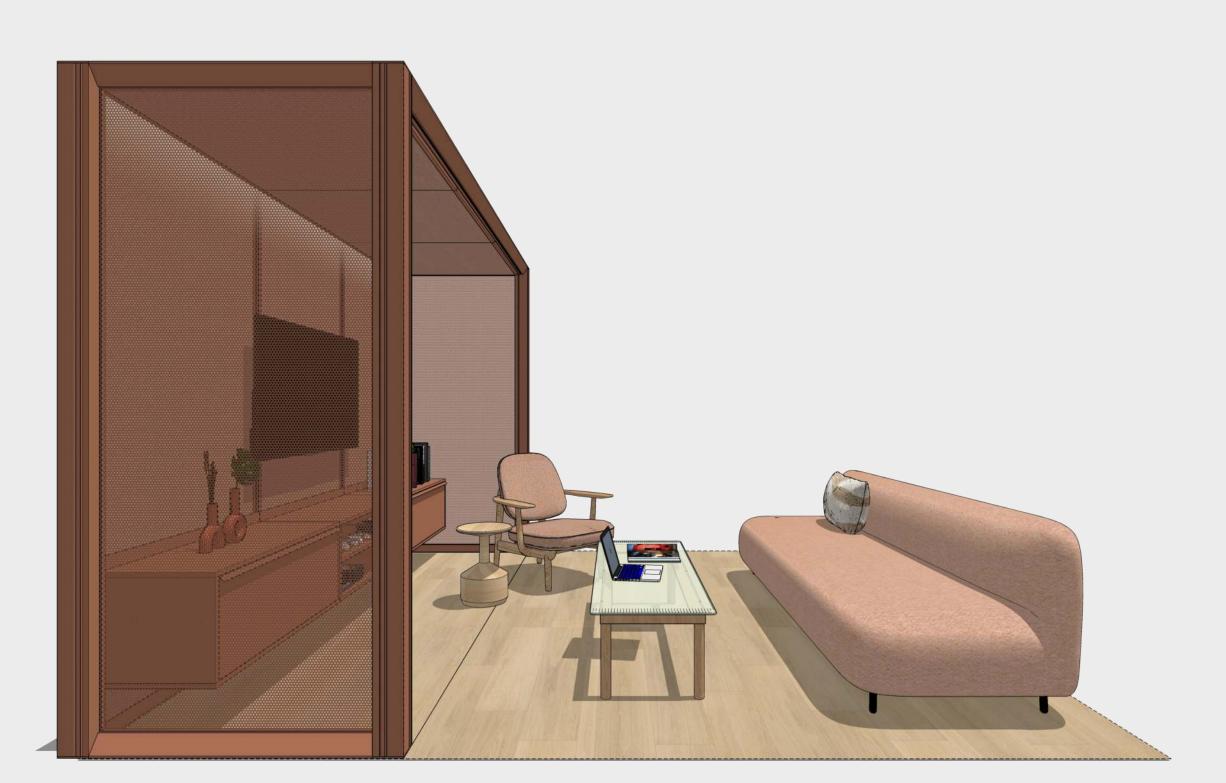

OmniRoom | MUTE.

Lounge 4x3 p5.v1.O

Lounge

5 people

3x3

# Lounge 3x3 p5.v1.O