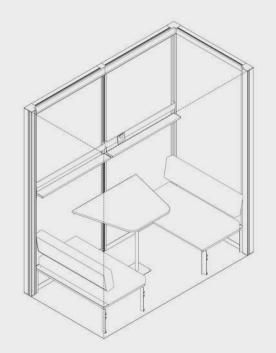

OmniRoom | MUTE.

Lounge 4x3 p5.v1.O

Lounge

5 people

3x3

# Lounge 3x3 p5.v1.O