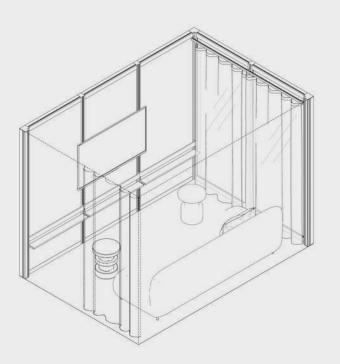

OmniRoom | MUTE.

Lounge 4x3 p5.v1.O

Lounge

5 people

3x3

# Lounge 3x3 p5.v1.O