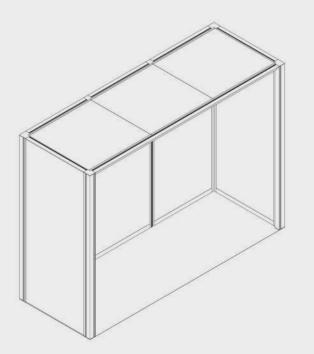

# Meet 2x3 p2.v2.O









Project based use only. The accessibility of a preset has to be confirmed individually before the order.

Function Meet

Capacity

2 people

Room type
Open

Modular Size **2x2** 

Variant





















OmniRoom | MUTE.

Lounge 4x3 p5.v1.O

Lounge

5 people











3x3

# Lounge 3x3 p5.v1.O



















# Lounge 3x3 p4.v1.O









# Lounge 3x3 p3.v1.C



















3x2

## Lounge 3x2 p4.v2.O



















3x2

## Lounge 3x2 p4.v1.C









# Lounge 3x2 p3.v1.O

















# Lounge 3x1 p4.v1.O









## Lounge 3x1 p2.v1.O









## Lounge 2x2 p2.v1.O









2x2

# Lounge 2x2 p2.v1.C









2

## Lounge 2x2 p2.v2.C









Lounge 2x1 p2.v1.O











OmniRoom | MUTE.

3x1

# CopyPoint 3x1 v1.0







































## Cloakroom 2x2 v1.0









### Cloakroom 2x1 v1.O