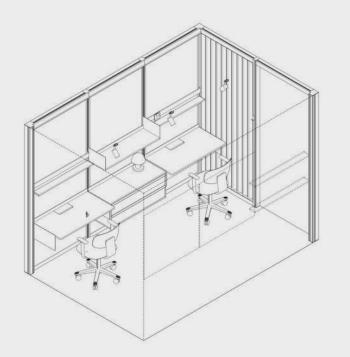

#### OmniRoom | MUTE.

Complete preset

Work 4×3 p4.v1.O

1. Construction

2. Accessories

3. Third party fit-out

OmniRoom | MUTE.

Work 4×4 p4.v1.C

Work

4 people

Closed

Work 4x3 p4.v1.O

Work

Modular Size 3x3

Variant

Work