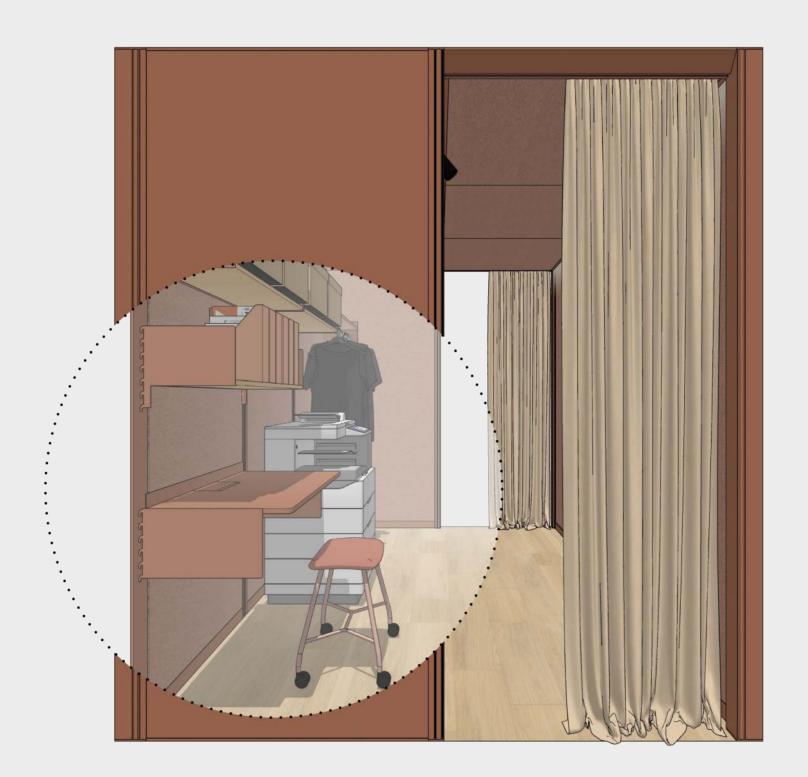

# Meet 2x3 p2.v2.O









Project based use only. The accessibility of a preset has to be confirmed individually before the order.

Function Meet

Capacity

2 people

Room type
Open

Modular Size **2x2** 

Variant





















OmniRoom | MUTE.

Lounge 4x3 p5.v1.O

Lounge

5 people











3x3

# Lounge 3x3 p5.v1.O



















# Lounge 3x3 p4.v1.O









# Lounge 3x3 p3.v1.C



















3x2

## Lounge 3x2 p4.v2.O



















3x2

## Lounge 3x2 p4.v1.C









# Lounge 3x2 p3.v1.O

















# Lounge 3x1 p4.v1.O









## Lounge 3x1 p2.v1.O









## Lounge 2x2 p2.v1.O









2x2

# Lounge 2x2 p2.v1.C









2

## Lounge 2x2 p2.v2.C









Lounge 2x1 p2.v1.O











OmniRoom | MUTE.

3x1

# CopyPoint 3x1 v1.0







































## Cloakroom 2x2 v1.0









### Cloakroom 2x1 v1.O