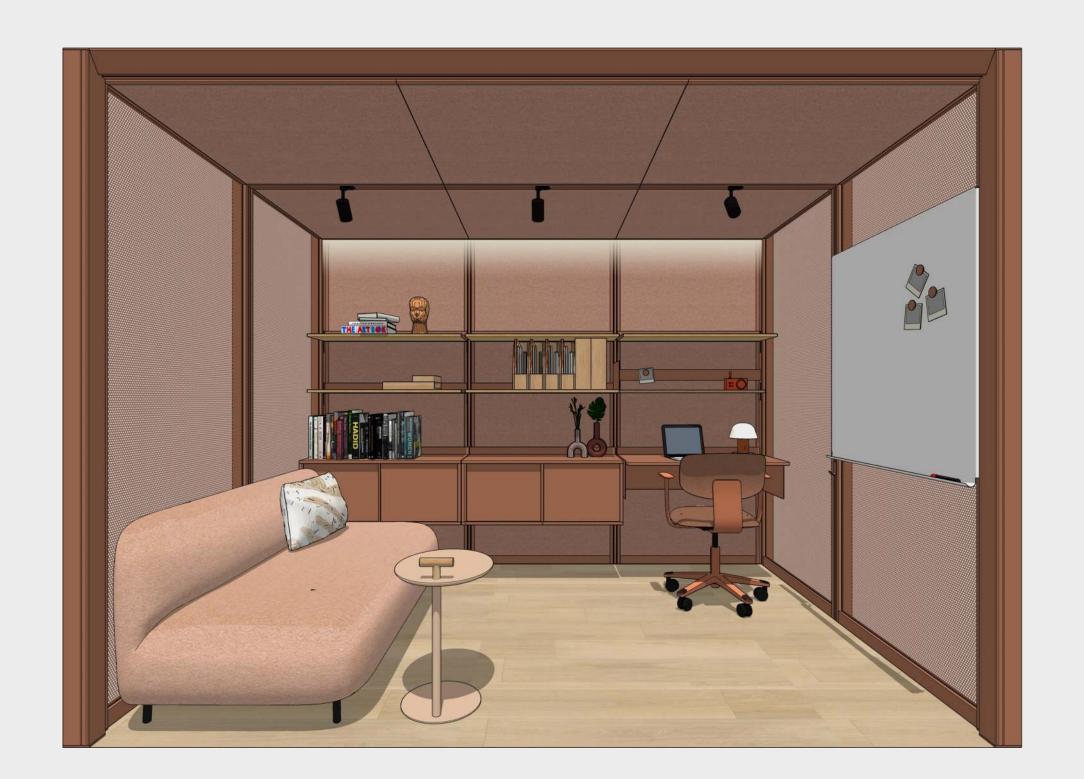

#### OmniRoom | MUTE.

Complete preset

Work 4×3 p4.v1.O

1. Construction

2. Accessories

3. Third party fit-out

OmniRoom | MUTE.

Work 4×4 p4.v1.C

Work

4 people

Closed

Work 4x3 p4.v1.O

Work

Modular Size 3x3

Variant

Work