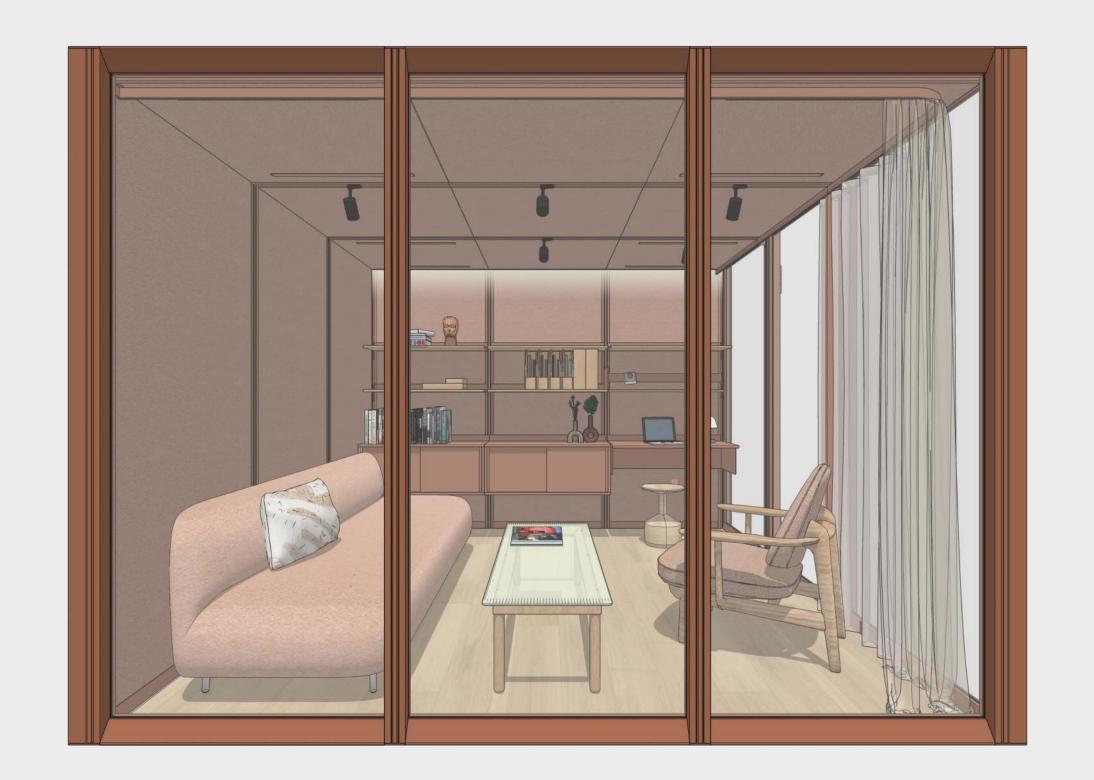

eet 4x3 p6.v1.C



























Meet 4x3 p4.v1.C











Meet 3x3 p6.v1.O









2





















Meet 3x3 p4.v1.C









2

## Meet 3x3 p4.v2.C









## Meet 3x3 p4.v3.C









Meet 3x3 p4.v1.O

Meet

























### Meet 3x3 p4.v4.O









Meet 3x3 p3.v1.C





















Meet









Meet 3x2 p4.v2.O



















3x1

Meet 3x1 p4.v1.O



















Meet 3x1 p2.v1.O





























# Meet 2x3 p2.v2.O









Project based use only. The accessibility of a preset has to be confirmed individually before the order.

Function Meet

Capacity

2 people

Room type
Open

Modular Size **2x2** 

Variant





















OmniRoom | MUTE.

Lounge 4x3 p5.v1.O

Lounge

5 people











3x3

# Lounge 3x3 p5.v1.O



















# Lounge 3x3 p4.v1.O









# Lounge 3x3 p3.v1.C



















3x2

## Lounge 3x2 p4.v2.O



















3x2

## Lounge 3x2 p4.v1.C









# Lounge 3x2 p3.v1.O

















# Lounge 3x1 p4.v1.O









## Lounge 3x1 p2.v1.O









## Lounge 2x2 p2.v1.O









2x2

# Lounge 2x2 p2.v1.C









2

## Lounge 2x2 p2.v2.C









Lounge 2x1 p2.v1.O











OmniRoom | MUTE.

3x1

# CopyPoint 3x1 v1.0







































## Cloakroom 2x2 v1.0









### Cloakroom 2x1 v1.O