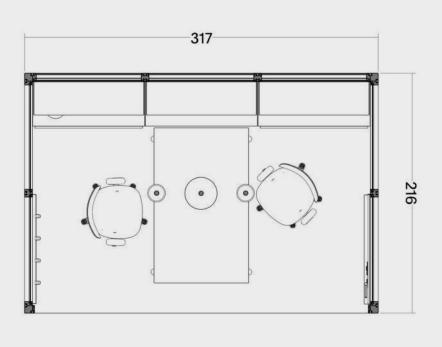

#### OmniRoom | MUTE.

Complete preset

Work 4×3 p4.v1.O

1. Construction

2. Accessories

3. Third party fit-out

OmniRoom | MUTE.

Work 4×4 p4.v1.C

Work

4 people

Closed

Work 4x3 p4.v1.O

Work

Modular Size 3x3

Variant

Work