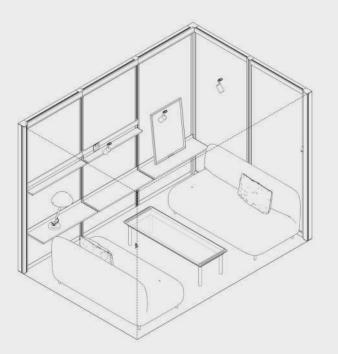

t 3x3 p6.v1.O









2





















Meet 3x3 p4.v1.C









2

## Meet 3x3 p4.v2.C









## Meet 3x3 p4.v3.C









Meet 3x3 p4.v1.O

Meet

























### Meet 3x3 p4.v4.O









Meet 3x3 p3.v1.C





















Meet









Meet 3x2 p4.v2.O



















3x1

Meet 3x1 p4.v1.O



















Meet 3x1 p2.v1.O





























# Meet 2x3 p2.v2.O









Project based use only. The accessibility of a preset has to be confirmed individually before the order.

Function Meet

Capacity

2 people

Room type
Open

Modular Size **2x2** 

Variant





















OmniRoom | MUTE.

Lounge 4x3 p5.v1.O

Lounge

5 people











3x3

# Lounge 3x3 p5.v1.O



















# Lounge 3x3 p4.v1.O









# Lounge 3x3 p3.v1.C



















3x2

## Lounge 3x2 p4.v2.O



















3x2

## Lounge 3x2 p4.v1.C









# Lounge 3x2 p3.v1.O

















# Lounge 3x1 p4.v1.O









## Lounge 3x1 p2.v1.O









## Lounge 2x2 p2.v1.O









2x2

# Lounge 2x2 p2.v1.C









2

## Lounge 2x2 p2.v2.C









Lounge 2x1 p2.v1.O











OmniRoom | MUTE.

3x1

# CopyPoint 3x1 v1.0







































## Cloakroom 2x2 v1.0









### Cloakroom 2x1 v1.O