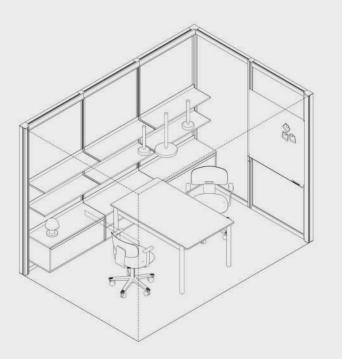

#### OmniRoom | MUTE.

Complete preset

Work 4×3 p4.v1.O

1. Construction

2. Accessories

3. Third party fit-out

OmniRoom | MUTE.

Work 4×4 p4.v1.C

Work

4 people

Closed

Work 4x3 p4.v1.O

Work

Modular Size 3x3

Variant

Work