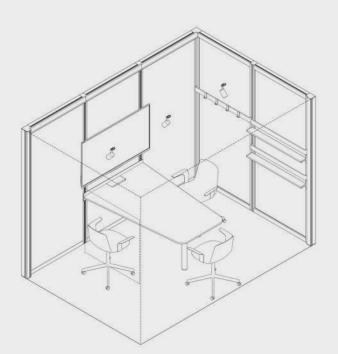

#### OmniRoom | MUTE.

Complete preset

Work 4×3 p4.v1.O

1. Construction

2. Accessories

3. Third party fit-out

OmniRoom | MUTE.

Work 4×4 p4.v1.C

Work

4 people

Closed

Work 4x3 p4.v1.O

Work

Modular Size 3x3

Variant

Work