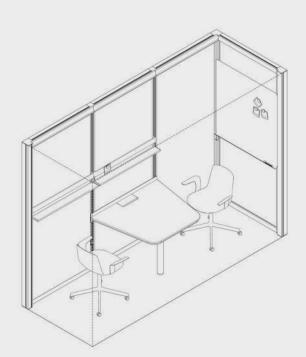

#### OmniRoom | MUTE.

Complete preset

Work 4×3 p4.v1.O

1. Construction

2. Accessories

3. Third party fit-out

OmniRoom | MUTE.

Work 4×4 p4.v1.C

Work

4 people

Closed

Work 4x3 p4.v1.O

Work

Modular Size 3x3

Variant

Work