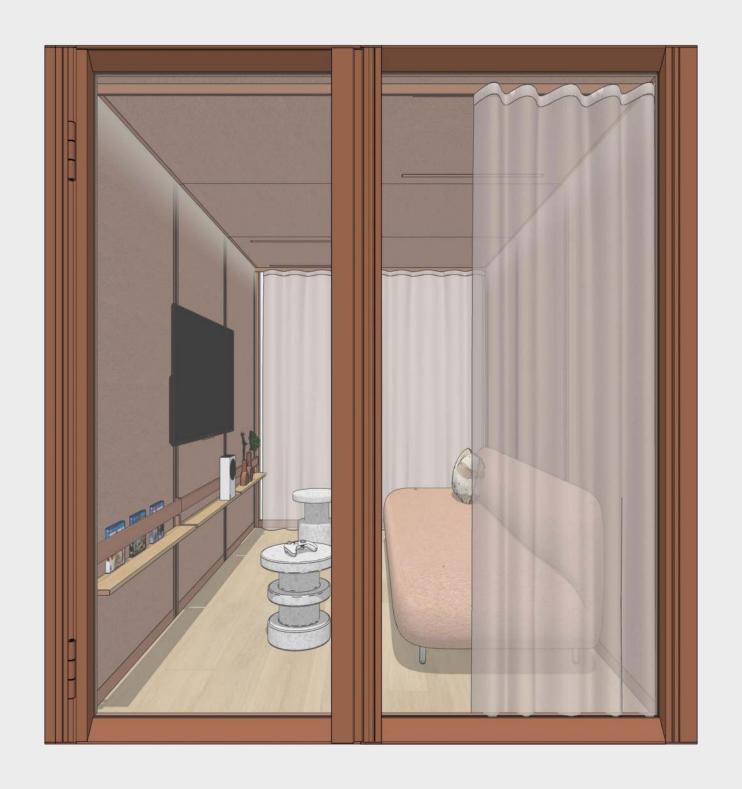

OmniRoom | MUTE.

Lounge 4x3 p5.v1.O

Lounge

5 people

3x3

# Lounge 3x3 p5.v1.O