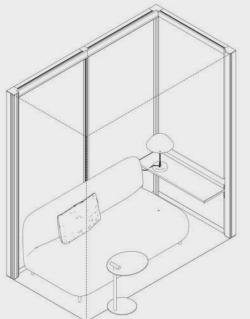

OmniRoom | MUTE.

Lounge 4x3 p5.v1.O

Lounge

5 people

3x3

# Lounge 3x3 p5.v1.O