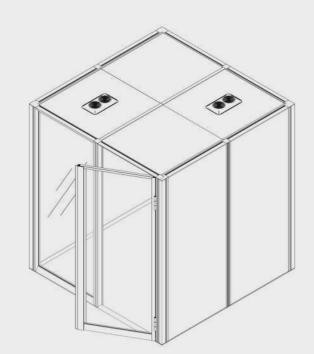

#### OmniRoom | MUTE.

Complete preset

Work 4×3 p4.v1.O

1. Construction

2. Accessories

3. Third party fit-out

OmniRoom | MUTE.

Work 4×4 p4.v1.C

Work

4 people

Closed

Work 4x3 p4.v1.O

Work

Modular Size 3x3

Variant

Work