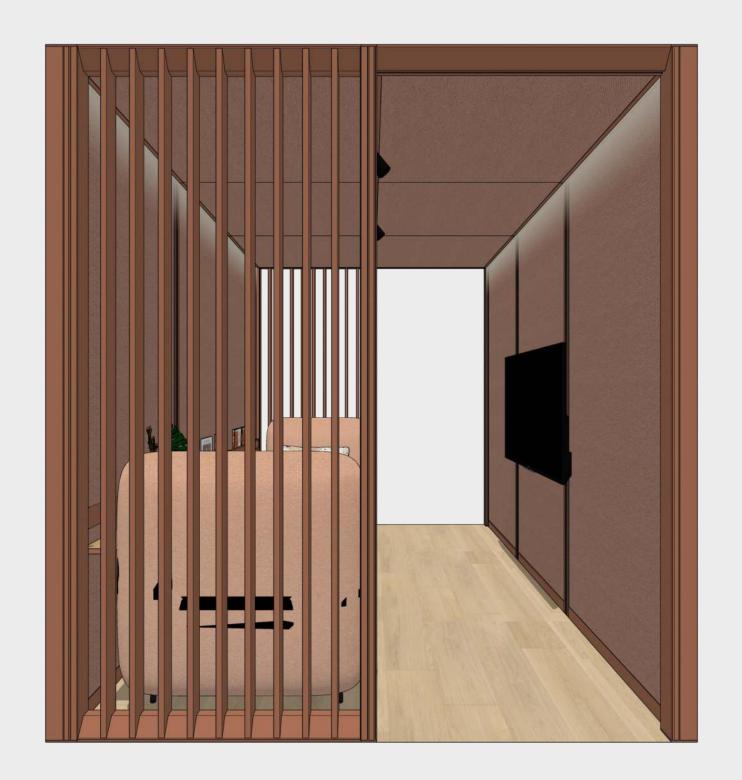

OmniRoom | MUTE.

Lounge 4x3 p5.v1.O

Lounge

5 people

3x3

# Lounge 3x3 p5.v1.O