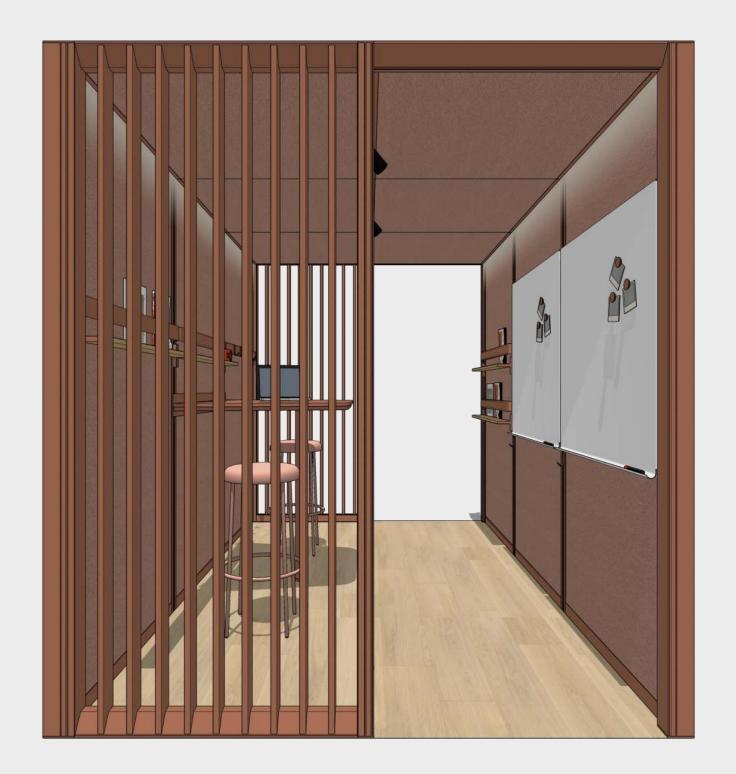

#### OmniRoom | MUTE.

Complete preset

Work 4×3 p4.v1.O

1. Construction

2. Accessories

3. Third party fit-out

OmniRoom | MUTE.

Work 4×4 p4.v1.C

Work

4 people

Closed

Work 4x3 p4.v1.O

Work

Modular Size 3x3

Variant

Work