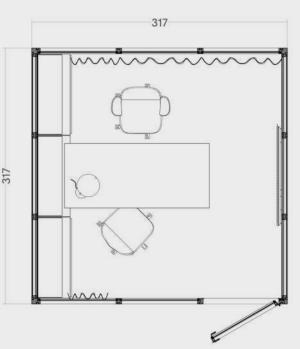

#### OmniRoom | MUTE.

Complete preset

Work 4×3 p4.v1.O

1. Construction

2. Accessories

3. Third party fit-out

OmniRoom | MUTE.

Work 4×4 p4.v1.C

Work

4 people

Closed

Work 4x3 p4.v1.O

Work

Modular Size 3x3

Variant

Work