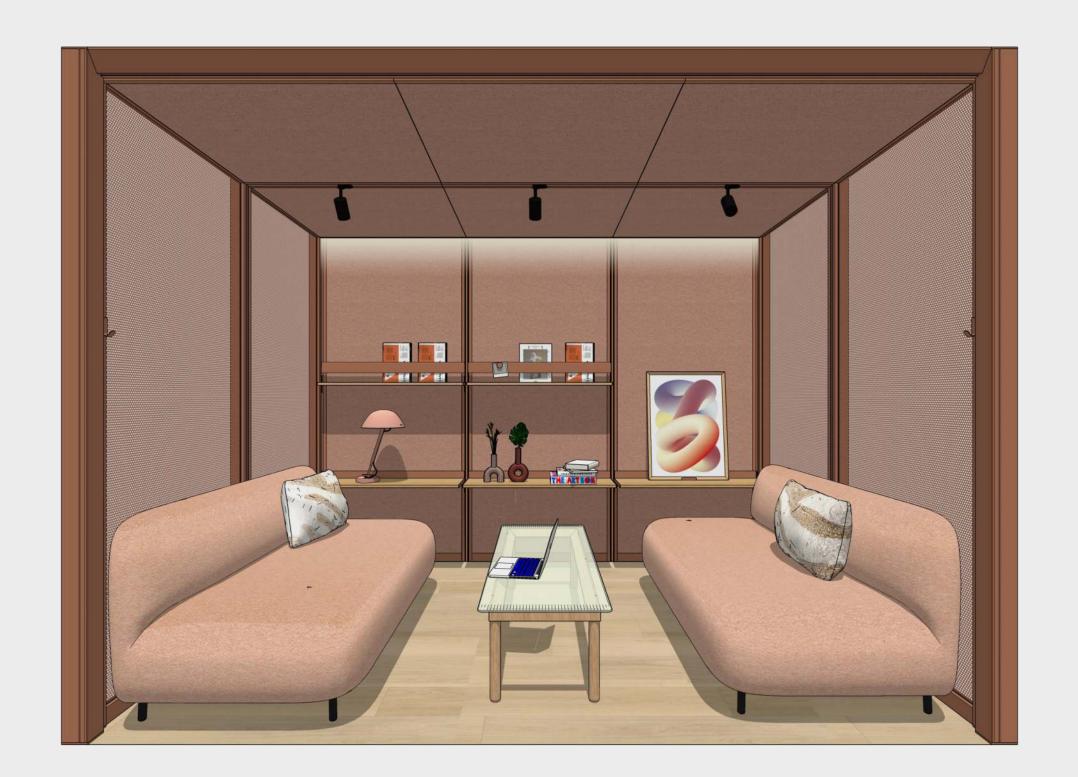

Meet 3x3 p6.v1.O









2





















Meet 3x3 p4.v1.C









2

## Meet 3x3 p4.v2.C









## Meet 3x3 p4.v3.C









Meet 3x3 p4.v1.O

Meet

























### Meet 3x3 p4.v4.O









Meet 3x3 p3.v1.C





















Meet









Meet 3x2 p4.v2.O



















3x1

Meet 3x1 p4.v1.O



















Meet 3x1 p2.v1.O





























# Meet 2x3 p2.v2.O









Project based use only. The accessibility of a preset has to be confirmed individually before the order.

Function Meet

Capacity

2 people

Room type
Open

Modular Size **2x2** 

Variant





















OmniRoom | MUTE.

Lounge 4x3 p5.v1.O

Lounge

5 people











3x3

# Lounge 3x3 p5.v1.O



















# Lounge 3x3 p4.v1.O









# Lounge 3x3 p3.v1.C



















3x2

## Lounge 3x2 p4.v2.O



















3x2

## Lounge 3x2 p4.v1.C









# Lounge 3x2 p3.v1.O

















# Lounge 3x1 p4.v1.O









## Lounge 3x1 p2.v1.O









## Lounge 2x2 p2.v1.O









2x2

# Lounge 2x2 p2.v1.C









2

## Lounge 2x2 p2.v2.C









Lounge 2x1 p2.v1.O











OmniRoom | MUTE.

3x1

# CopyPoint 3x1 v1.0







































## Cloakroom 2x2 v1.0









### Cloakroom 2x1 v1.O