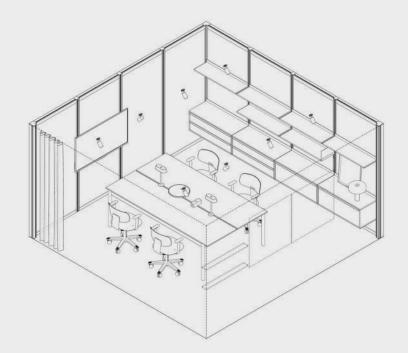

#### OmniRoom | MUTE.

Complete preset

Work 4×3 p4.v1.O

1. Construction

2. Accessories

3. Third party fit-out

OmniRoom | MUTE.

Work 4×4 p4.v1.C

Work

4 people

Closed

Work 4x3 p4.v1.O

Work

Modular Size 3x3

Variant

Work