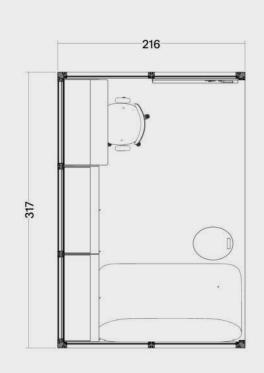

#### OmniRoom | MUTE.

Complete preset

Work 4×3 p4.v1.O

1. Construction

2. Accessories

3. Third party fit-out

OmniRoom | MUTE.

Work 4×4 p4.v1.C

Work

4 people

Closed

Work 4x3 p4.v1.O

Work

Modular Size 3x3

Variant

Work