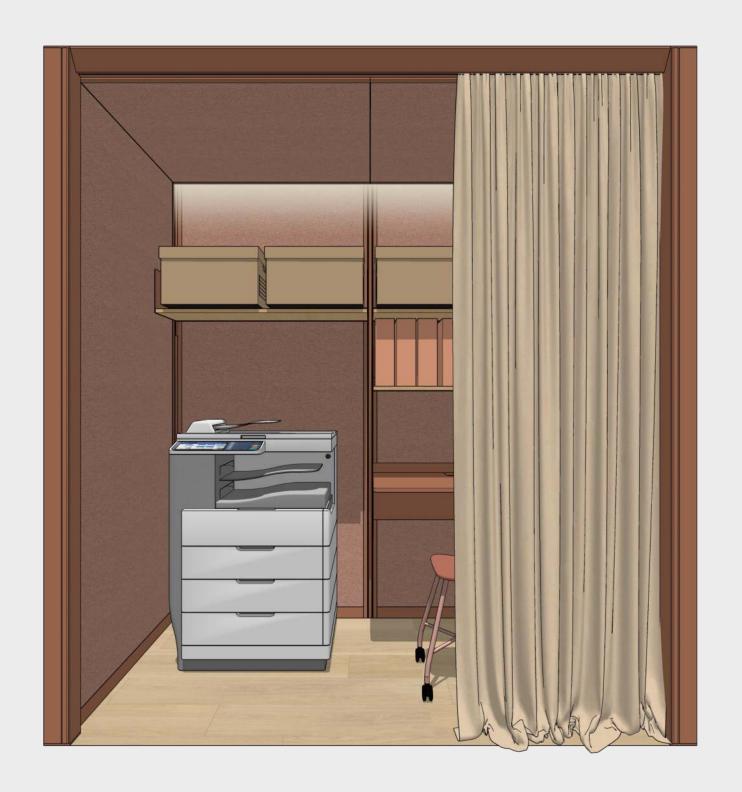

et 2x3 p2.v2.O









Project based use only. The accessibility of a preset has to be confirmed individually before the order.

Function Meet

Capacity

2 people

Room type
Open

Modular Size **2x2** 

Variant





















OmniRoom | MUTE.

Lounge 4x3 p5.v1.O

Lounge

5 people











3x3

# Lounge 3x3 p5.v1.O



















# Lounge 3x3 p4.v1.O









# Lounge 3x3 p3.v1.C



















3x2

## Lounge 3x2 p4.v2.O



















3x2

## Lounge 3x2 p4.v1.C









# Lounge 3x2 p3.v1.O

















# Lounge 3x1 p4.v1.O









## Lounge 3x1 p2.v1.O









## Lounge 2x2 p2.v1.O









2x2

# Lounge 2x2 p2.v1.C









2

## Lounge 2x2 p2.v2.C









Lounge 2x1 p2.v1.O











OmniRoom | MUTE.

3x1

# CopyPoint 3x1 v1.0







































## Cloakroom 2x2 v1.0









### Cloakroom 2x1 v1.O