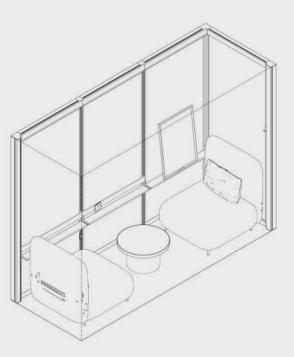

OmniRoom | MUTE.

Lounge 4x3 p5.v1.O

Lounge

5 people

3x3

# Lounge 3x3 p5.v1.O