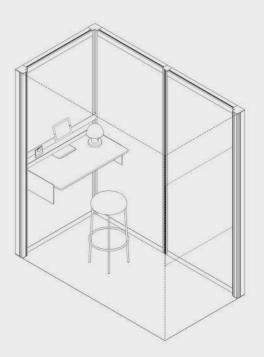

### Work 2×2 p2.v1.C

Work 2x1 p2.v2.O

Work 2x1 p1.v1.O

Project based use only. The accessibility of a preset has to be confirmed individually before the order.

Function **Work** 

Capacity

1 person

Room type
Open

Modular Size **2x1** 

Variant

Project based use only. The accessibility of a preset has to be confirmed individually before the order.

Function Work

Capacity

1 person

Room type
Closed

Modular Size **2x1** 

Variant

Work 2x1 p1.v2.C

OmniRoom | MUTE.