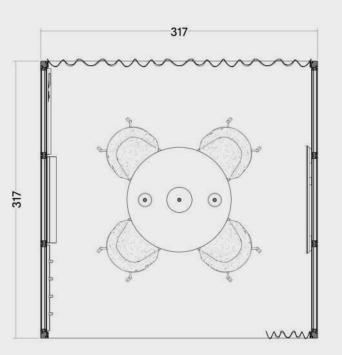

#### OmniRoom | MUTE.

Complete preset

Work 4×3 p4.v1.O

1. Construction

2. Accessories

3. Third party fit-out

OmniRoom | MUTE.

Work 4×4 p4.v1.C

Work

4 people

Closed

Work 4x3 p4.v1.O

Work

Modular Size 3x3

Variant

Work