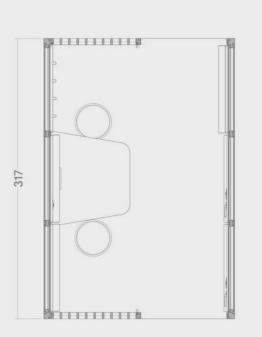

preset has to be confirmed individually before the order.

Function Work

Capacity

1 person

Room type
Closed

Modular Size **2x1** 

Variant









Work 2x1 p1.v2.C









OmniRoom | MUTE.

#### Meet 5x4 p8.v1.C









5x4

Meet 5x4 p6.v1.C











Meet 4x4 p6.v1.C









Meet 4x4 p4.v1.C









Meet 4x3 p6.v1.C



























Meet 4x3 p4.v1.C











Meet 3x3 p6.v1.O









2





















Meet 3x3 p4.v1.C









2

## Meet 3x3 p4.v2.C









## Meet 3x3 p4.v3.C









Meet 3x3 p4.v1.O

Meet

























### Meet 3x3 p4.v4.O









Meet 3x3 p3.v1.C





















Meet









Meet 3x2 p4.v2.O



















3x1

Meet 3x1 p4.v1.O



















Meet 3x1 p2.v1.O





























# Meet 2x3 p2.v2.O









Project based use only. The accessibility of a preset has to be confirmed individually before the order.

Function Meet

Capacity

2 people

Room type
Open

Modular Size **2x2** 

Variant





















OmniRoom | MUTE.

Lounge 4x3 p5.v1.O

Lounge

5 people











3x3

# Lounge 3x3 p5.v1.O



















# Lounge 3x3 p4.v1.O









# Lounge 3x3 p3.v1.C



















3x2

## Lounge 3x2 p4.v2.O



















3x2

## Lounge 3x2 p4.v1.C









# Lounge 3x2 p3.v1.O

















# Lounge 3x1 p4.v1.O









## Lounge 3x1 p2.v1.O









## Lounge 2x2 p2.v1.O









2x2

# Lounge 2x2 p2.v1.C









2

## Lounge 2x2 p2.v2.C









Lounge 2x1 p2.v1.O











OmniRoom | MUTE.

3x1

# CopyPoint 3x1 v1.0







































## Cloakroom 2