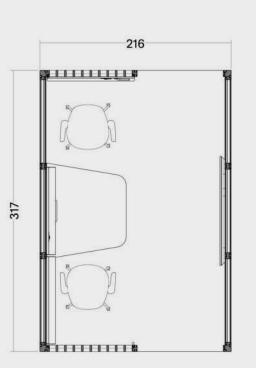

#### OmniRoom | MUTE.

Complete preset

Work 4×3 p4.v1.O

1. Construction

2. Accessories

3. Third party fit-out

OmniRoom | MUTE.

Work 4×4 p4.v1.C

Work

4 people

Closed

Work 4x3 p4.v1.O

Work

Modular Size 3x3

Variant

Work