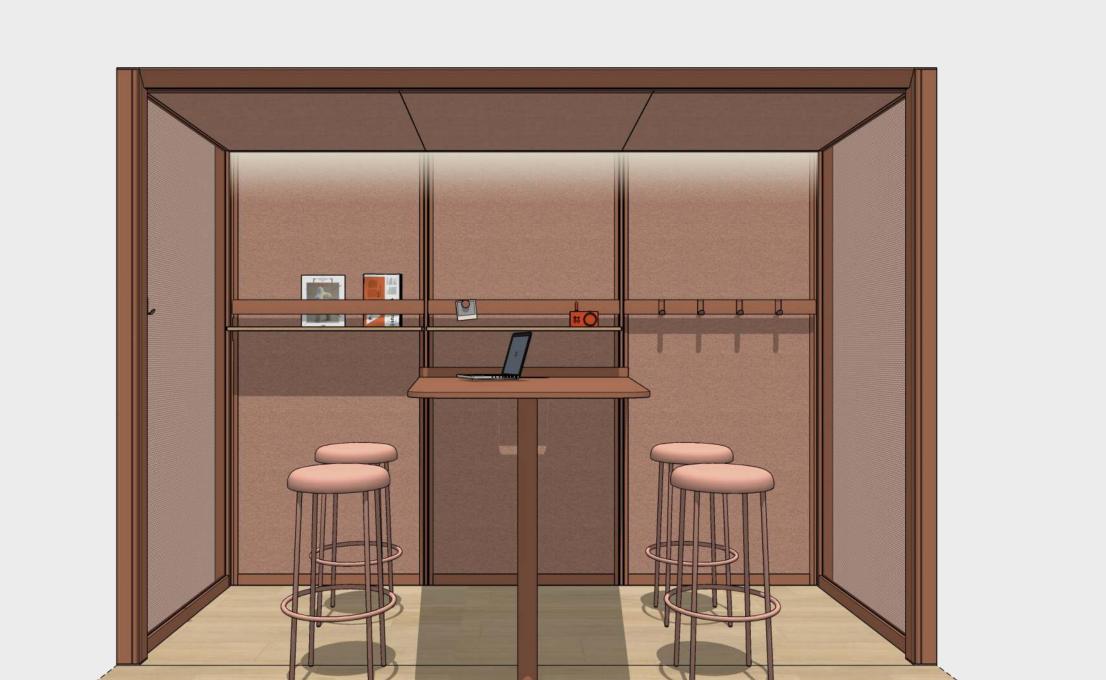

r Size **2x1** 

Variant



















Project based use only. The accessibility of a preset has to be confirmed individually before the order.

Function Work

Capacity

1 person

Room type
Closed

Modular Size **2x1** 

Variant









Work 2x1 p1.v2.C









OmniRoom | MUTE.

#### Meet 5x4 p8.v1.C









5x4

Meet 5x4 p6.v1.C











Meet 4x4 p6.v1.C









Meet 4x4 p4.v1.C









Meet 4x3 p6.v1.C



























Meet 4x3 p4.v1.C











Meet 3x3 p6.v1.O









2





















Meet 3x3 p4.v1.C









2

## Meet 3x3 p4.v2.C









## Meet 3x3 p4.v3.C









Meet 3x3 p4.v1.O

Meet

























### Meet 3x3 p4.v4.O









Meet 3x3 p3.v1.C





















Meet









Meet 3x2 p4.v2.O



















3x1

Meet 3x1 p4.v1.O



















Meet 3x1 p2.v1.O





























# Meet 2x3 p2.v2.O









Project based use only. The accessibility of a preset has to be confirmed individually before the order.

Function Meet

Capacity

2 people

Room type
Open

Modular Size **2x2** 

Variant





















OmniRoom | MUTE.

Lounge 4x3 p5.v1.O

Lounge

5 people











3x3

# Lounge 3x3 p5.v1.O



















# Lounge 3x3 p4.v1.O









# Lounge 3x3 p3.v1.C



















3x2

## Lounge 3x2 p4.v2.O



















3x2

## Lounge 3x2 p4.v1.C









# Lounge 3x2 p3.v1.O

















# Lounge 3x1 p4.v1.O









## Lounge 3x1 p2.v1.O









## Lounge 2x2 p2.v1.O









2x2

# Lounge 2x2 p2.v1.C









2

## Lounge 2x2 p2.v2.C









Lounge 2x1 p2.v1.O











OmniRoo