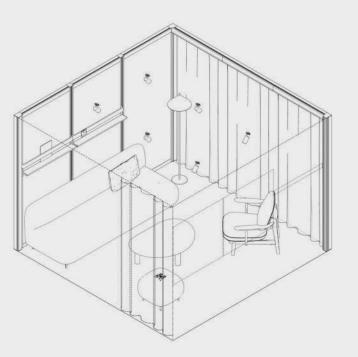

Meet 4x3 p4.v1.C











Meet 3x3 p6.v1.O









2





















Meet 3x3 p4.v1.C









2

## Meet 3x3 p4.v2.C









## Meet 3x3 p4.v3.C









Meet 3x3 p4.v1.O

Meet

























### Meet 3x3 p4.v4.O









Meet 3x3 p3.v1.C





















Meet









Meet 3x2 p4.v2.O



















3x1

Meet 3x1 p4.v1.O



















Meet 3x1 p2.v1.O





























# Meet 2x3 p2.v2.O









Project based use only. The accessibility of a preset has to be confirmed individually before the order.

Function Meet

Capacity

2 people

Room type
Open

Modular Size **2x2** 

Variant





















OmniRoom | MUTE.

Lounge 4x3 p5.v1.O

Lounge

5 people











3x3

# Lounge 3x3 p5.v1.O



















# Lounge 3x3 p4.v1.O









# Lounge 3x3 p3.v1.C



















3x2

## Lounge 3x2 p4.v2.O



















3x2

## Lounge 3x2 p4.v1.C









# Lounge 3x2 p3.v1.O

















# Lounge 3x1 p4.v1.O









## Lounge 3x1 p2.v1.O









## Lounge 2x2 p2.v1.O









2x2

# Lounge 2x2 p2.v1.C









2

## Lounge 2x2 p2.v2.C









Lounge 2x1 p2.v1.O











OmniRoom | MUTE.

3x1

# CopyPoint 3x1 v1.0







































## Cloakroom 2x2 v1.0









### Cloakroom 2x1 v1.O