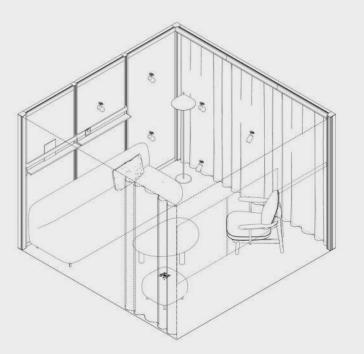

Meet 4x3 p6.v1.C



























Meet 4x3 p4.v1.C











Meet 3x3 p6.v1.O









2





















Meet 3x3 p4.v1.C









2

## Meet 3x3 p4.v2.C









## Meet 3x3 p4.v3.C









Meet 3x3 p4.v1.O

Meet

























### Meet 3x3 p4.v4.O









Meet 3x3 p3.v1.C





















Meet









Meet 3x2 p4.v2.O



















3x1

Meet 3x1 p4.v1.O



















Meet 3x1 p2.v1.O





























# Meet 2x3 p2.v2.O









Project based use only. The accessibility of a preset has to be confirmed individually before the order.

Function Meet

Capacity

2 people

Room type
Open

Modular Size **2x2** 

Variant





















OmniRoom | MUTE.

Lounge 4x3 p5.v1.O

Lounge

5 people











3x3

# Lounge 3x3 p5.v1.O



















# Lounge 3x3 p4.v1.O









# Lounge 3x3 p3.v1.C



















3x2

## Lounge 3x2 p4.v2.O



















3x2

## Lounge 3x2 p4.v1.C









# Lounge 3x2 p3.v1.O

















# Lounge 3x1 p4.v1.O









## Lounge 3x1 p2.v1.O









## Lounge 2x2 p2.v1.O









2x2

# Lounge 2x2 p2.v1.C









2

## Lounge 2x2 p2.v2.C









Lounge 2x1 p2.v1.O











OmniRoom | MUTE.

3x1

# CopyPoint 3x1 v1.0







































## Cloakroom 2x2 v1.0









### Cloakroom 2x1 v1.O