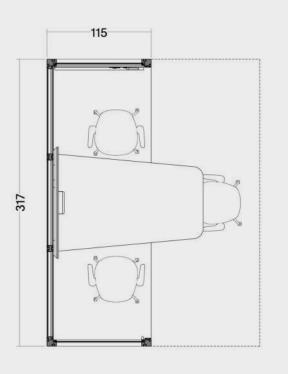

#### OmniRoom | MUTE.

Complete preset

Work 4×3 p4.v1.O

1. Construction

2. Accessories

3. Third party fit-out

OmniRoom | MUTE.

Work 4×4 p4.v1.C

Work

4 people

Closed

Work 4x3 p4.v1.O

Work

Modular Size 3x3

Variant

Work