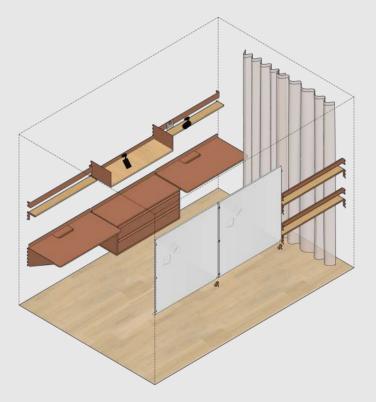

#### OmniRoom | MUTE.

Complete preset

Work 4×3 p4.v1.O

1. Construction

2. Accessories

3. Third party fit-out

OmniRoom | MUTE.

Work 4×4 p4.v1.C

Work

4 people

Closed

Work 4x3 p4.v1.O

Work

Modular Size 3x3

Variant

Work