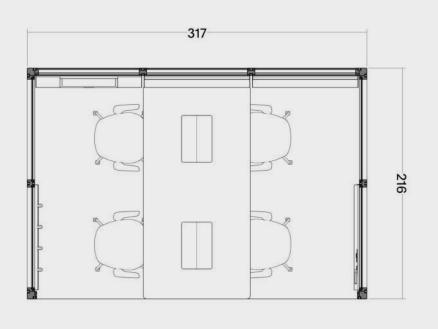

#### OmniRoom | MUTE.

Complete preset

Work 4×3 p4.v1.O

1. Construction

2. Accessories

3. Third party fit-out

OmniRoom | MUTE.

Work 4×4 p4.v1.C

Work

4 people

Closed

Work 4x3 p4.v1.O

Work

Modular Size 3x3

Variant

Work