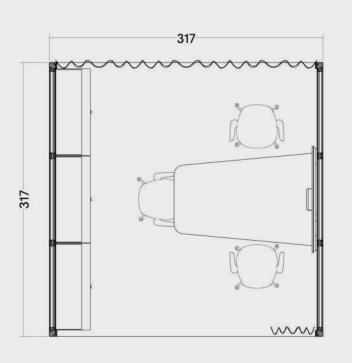

#### OmniRoom | MUTE.

Complete preset

Work 4×3 p4.v1.O

1. Construction

2. Accessories

3. Third party fit-out

OmniRoom | MUTE.

Work 4×4 p4.v1.C

Work

4 people

Closed

Work 4x3 p4.v1.O

Work

Modular Size 3x3

Variant

Work