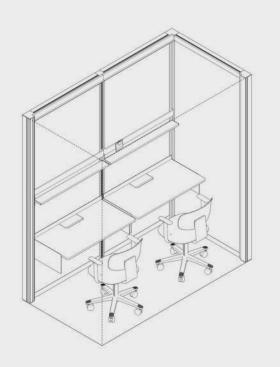

#### OmniRoom | MUTE.

Complete preset

Work 4×3 p4.v1.O

1. Construction

2. Accessories

3. Third party fit-out

OmniRoom | MUTE.

Work 4×4 p4.v1.C

Work

4 people

Closed

Work 4x3 p4.v1.O

Work

Modular Size 3x3

Variant

Work