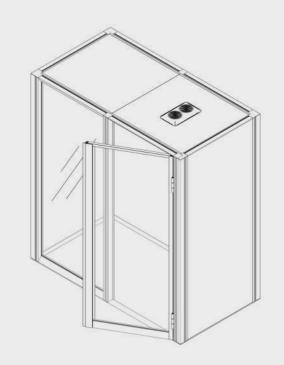

#### OmniRoom | MUTE.

Complete preset

Work 4×3 p4.v1.O

1. Construction

2. Accessories

3. Third party fit-out

OmniRoom | MUTE.

Work 4×4 p4.v1.C

Work

4 people

Closed

Work 4x3 p4.v1.O

Work

Modular Size 3x3

Variant

Work