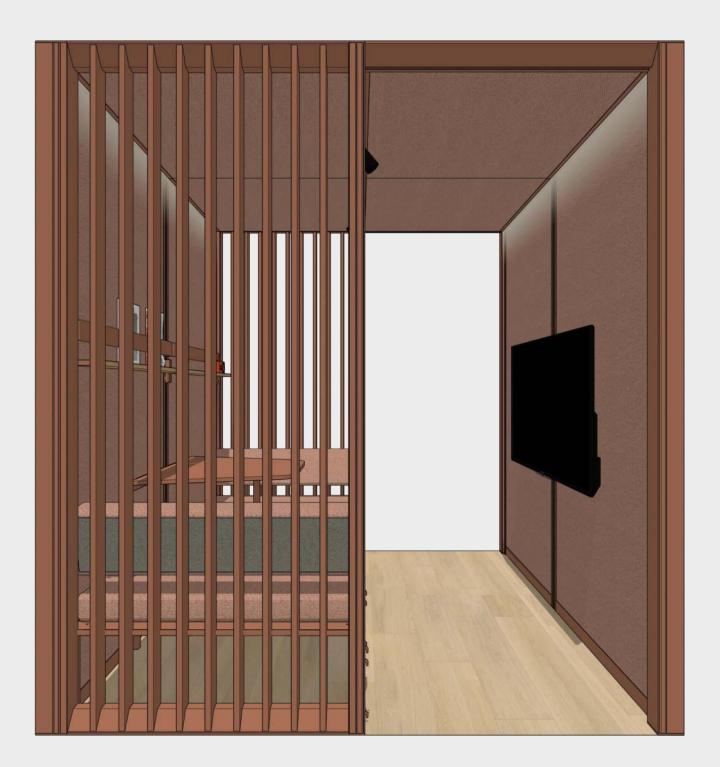

#### OmniRoom | MUTE.

Complete preset

Work 4×3 p4.v1.O

1. Construction

2. Accessories

3. Third party fit-out

OmniRoom | MUTE.

Work 4×4 p4.v1.C