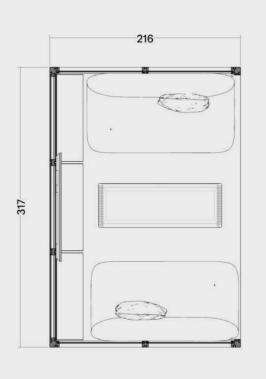

Meet 3x3 p4.v1.C









2

## Meet 3x3 p4.v2.C









## Meet 3x3 p4.v3.C









Meet 3x3 p4.v1.O

Meet

























### Meet 3x3 p4.v4.O









Meet 3x3 p3.v1.C





















Meet









Meet 3x2 p4.v2.O



















3x1

Meet 3x1 p4.v1.O



















Meet 3x1 p2.v1.O





























# Meet 2x3 p2.v2.O









Project based use only. The accessibility of a preset has to be confirmed individually before the order.

Function Meet

Capacity

2 people

Room type
Open

Modular Size **2x2** 

Variant





















OmniRoom | MUTE.

Lounge 4x3 p5.v1.O

Lounge

5 people











3x3

# Lounge 3x3 p5.v1.O



















# Lounge 3x3 p4.v1.O









# Lounge 3x3 p3.v1.C



















3x2

## Lounge 3x2 p4.v2.O



















3x2

## Lounge 3x2 p4.v1.C









# Lounge 3x2 p3.v1.O

















# Lounge 3x1 p4.v1.O









## Lounge 3x1 p2.v1.O









## Lounge 2x2 p2.v1.O









2x2

# Lounge 2x2 p2.v1.C









2

## Lounge 2x2 p2.v2.C









Lounge 2x1 p2.v1.O











OmniRoom | MUTE.

3x1

# CopyPoint 3x1 v1.0







































## Cloakroom 2x2 v1.0









### Cloakroom 2x1 v1.O