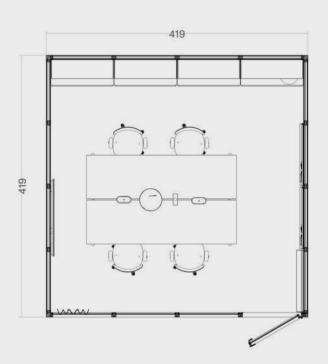

#### OmniRoom | MUTE.

Complete preset

Work 4×3 p4.v1.O

1. Construction

2. Accessories

3. Third party fit-out

OmniRoom | MUTE.

Work 4×4 p4.v1.C

Work

4 people

Closed

Work 4x3 p4.v1.O

Work

Modular Size 3x3

Variant

Work