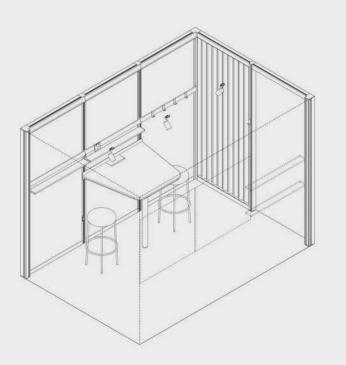

a preset has to be confirmed individually before the order.

Function Work

Capacity

1 person

Room type
Closed

Modular Size **2x1** 

Variant









Work 2x1 p1.v2.C









OmniRoom | MUTE.

#### Meet 5x4 p8.v1.C









5x4

Meet 5x4 p6.v1.C











Meet 4x4 p6.v1.C









Meet 4x4 p4.v1.C









Meet 4x3 p6.v1.C



























Meet 4x3 p4.v1.C











Meet 3x3 p6.v1.O









2





















Meet 3x3 p4.v1.C









2

## Meet 3x3 p4.v2.C









## Meet 3x3 p4.v3.C









Meet 3x3 p4.v1.O

Meet

























### Meet 3x3 p4.v4.O









Meet 3x3 p3.v1.C





















Meet









Meet 3x2 p4.v2.O



















3x1

Meet 3x1 p4.v1.O



















Meet 3x1 p2.v1.O





























# Meet 2x3 p2.v2.O









Project based use only. The accessibility of a preset has to be confirmed individually before the order.

Function Meet

Capacity

2 people

Room type
Open

Modular Size **2x2** 

Variant





















OmniRoom | MUTE.

Lounge 4x3 p5.v1.O

Lounge

5 people











3x3

# Lounge 3x3 p5.v1.O



















# Lounge 3x3 p4.v1.O









# Lounge 3x3 p3.v1.C



















3x2

## Lounge 3x2 p4.v2.O



















3x2

## Lounge 3x2 p4.v1.C









# Lounge 3x2 p3.v1.O

















# Lounge 3x1 p4.v1.O









## Lounge 3x1 p2.v1.O









## Lounge 2x2 p2.v1.O









2x2

# Lounge 2x2 p2.v1.C









2

## Lounge 2x2 p2.v2.C









Lounge 2x1 p2.v1.O











OmniRoom | MUTE.

3x1

# CopyPoint 3x1 v1.0







































## Cloakroom