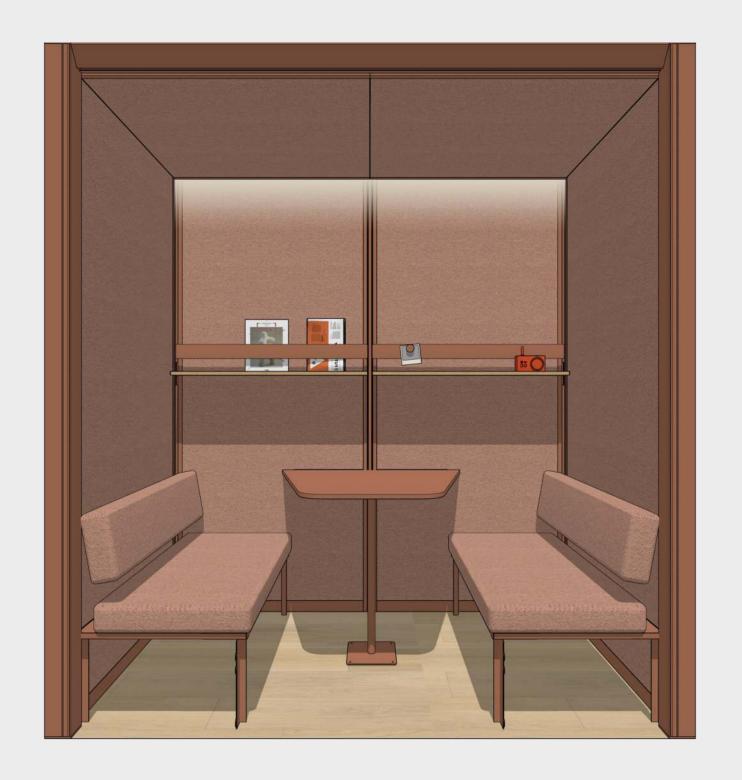

OmniRoom | MUTE.

Lounge 4x3 p5.v1.O

Lounge

5 people

3x3

# Lounge 3x3 p5.v1.O