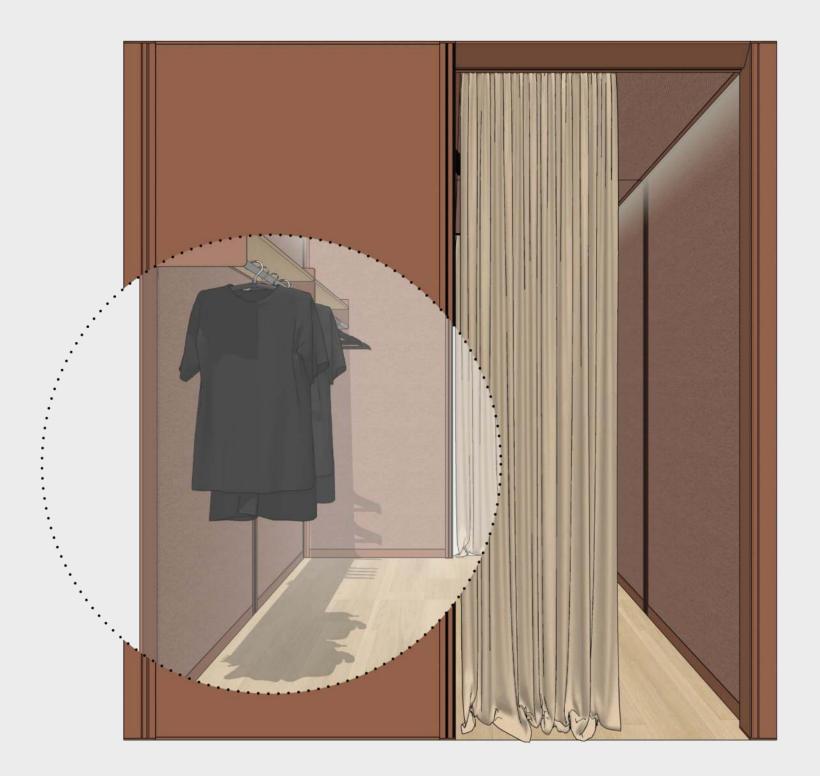

based use only. The accessibility of a preset has to be confirmed individually before the order.

Function Meet

Capacity

2 people

Room type
Open

Modular Size **2x2** 

Variant





















OmniRoom | MUTE.

Lounge 4x3 p5.v1.O

Lounge

5 people











3x3

# Lounge 3x3 p5.v1.O



















# Lounge 3x3 p4.v1.O









# Lounge 3x3 p3.v1.C



















3x2

## Lounge 3x2 p4.v2.O



















3x2

## Lounge 3x2 p4.v1.C









# Lounge 3x2 p3.v1.O

















# Lounge 3x1 p4.v1.O









## Lounge 3x1 p2.v1.O









## Lounge 2x2 p2.v1.O









2x2

# Lounge 2x2 p2.v1.C









2

## Lounge 2x2 p2.v2.C









Lounge 2x1 p2.v1.O











OmniRoom | MUTE.

3x1

# CopyPoint 3x1 v1.0







































## Cloakroom 2x2 v1.0









### Cloakroom 2x1 v1.O