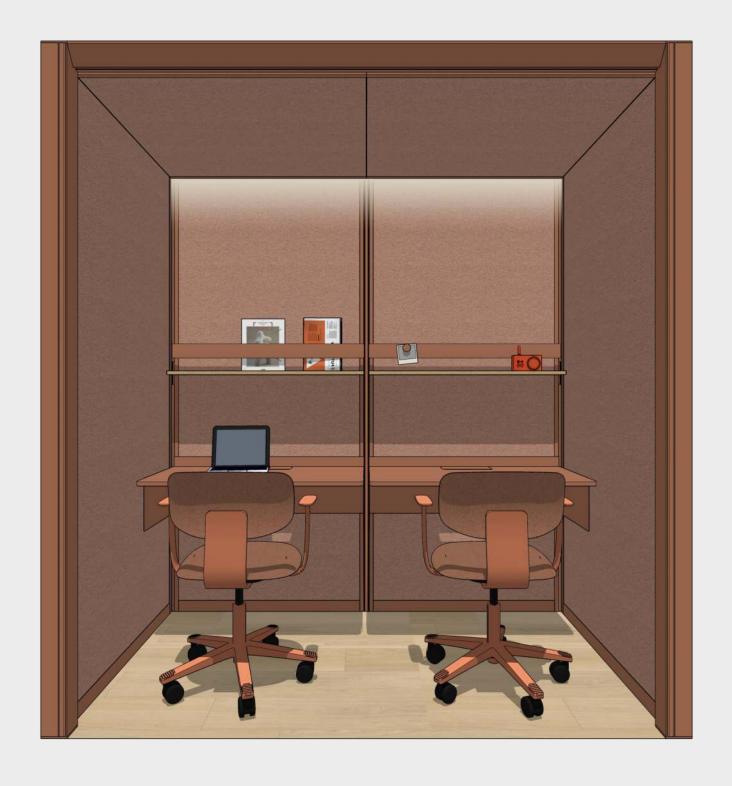

#### OmniRoom | MUTE.

Complete preset

Work 4×3 p4.v1.O

1. Construction

2. Accessories

3. Third party fit-out

OmniRoom | MUTE.

Work 4×4 p4.v1.C

Work

4 people

Closed

Work 4x3 p4.v1.O

Work

Modular Size 3x3

Variant

Work