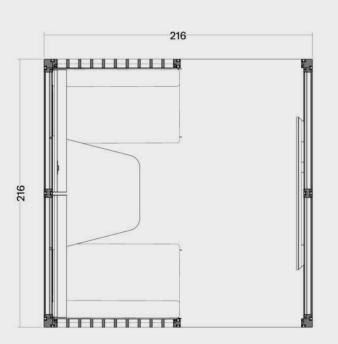

OmniRoom | MUTE.

Lounge 4x3 p5.v1.O

Lounge

5 people

3x3

# Lounge 3x3 p5.v1.O