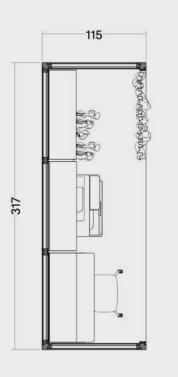

# Meet 2x3 p2.v2.O









Project based use only. The accessibility of a preset has to be confirmed individually before the order.

Function Meet

Capacity

2 people

Room type
Open

Modular Size **2x2** 

Variant





















OmniRoom | MUTE.

Lounge 4x3 p5.v1.O

Lounge

5 people











3x3

# Lounge 3x3 p5.v1.O



















# Lounge 3x3 p4.v1.O









# Lounge 3x3 p3.v1.C



















3x2

## Lounge 3x2 p4.v2.O



















3x2

## Lounge 3x2 p4.v1.C









# Lounge 3x2 p3.v1.O

















# Lounge 3x1 p4.v1.O









## Lounge 3x1 p2.v1.O









## Lounge 2x2 p2.v1.O









2x2

# Lounge 2x2 p2.v1.C









2

## Lounge 2x2 p2.v2.C









Lounge 2x1 p2.v1.O











OmniRoom | MUTE.

3x1

# CopyPoint 3x1 v1.0







































## Cloakroom 2x2 v1.0









### Cloakroom 2x1 v1.O