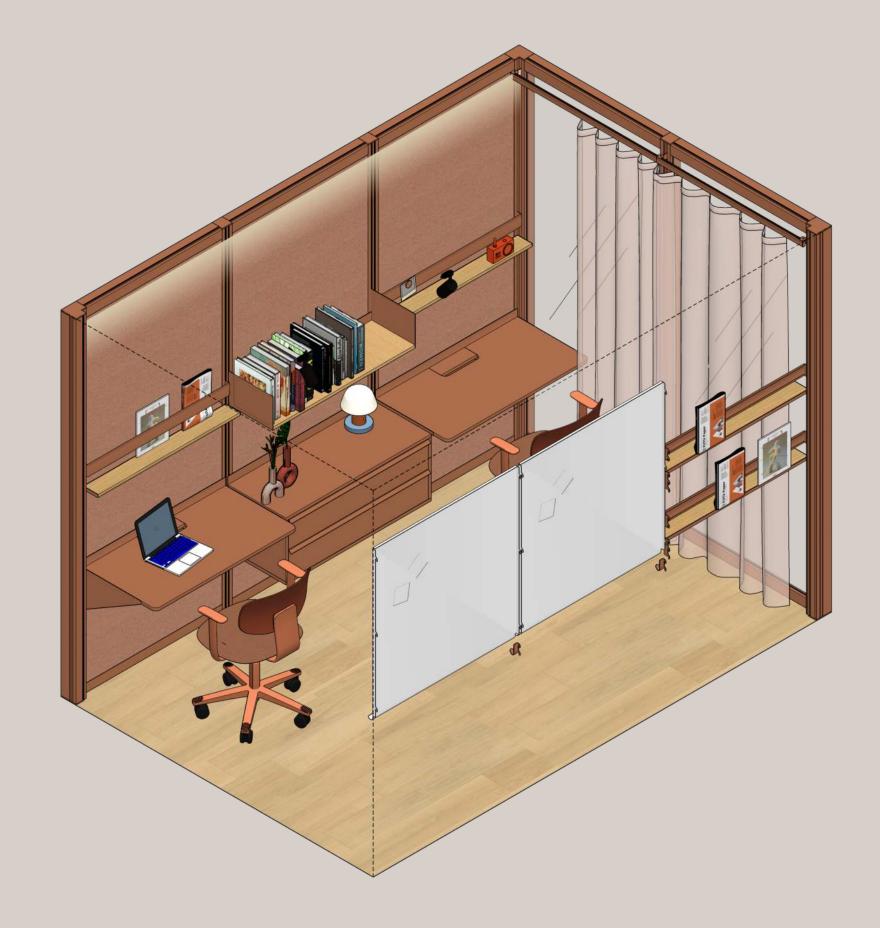

#### OmniRoom | MUTE.

Complete preset

Work 4×3 p4.v1.O

1. Construction

2. Accessories

3. Third party fit-out

OmniRoom | MUTE.

Work 4×4 p4.v1.C

Work

4 people

Closed

Work 4x3 p4.v1.O

Work

Modular Size 3x3

Variant

Work