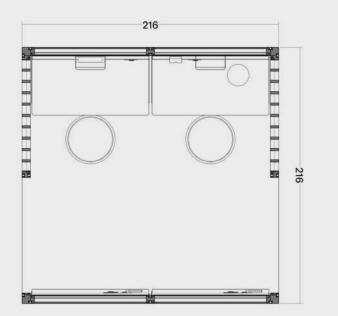

#### OmniRoom | MUTE.

Complete preset

Work 4×3 p4.v1.O

1. Construction

2. Accessories

3. Third party fit-out

OmniRoom | MUTE.

Work 4×4 p4.v1.C

Work

4 people

Closed

Work 4x3 p4.v1.O

Work

Modular Size 3x3

Variant

Work