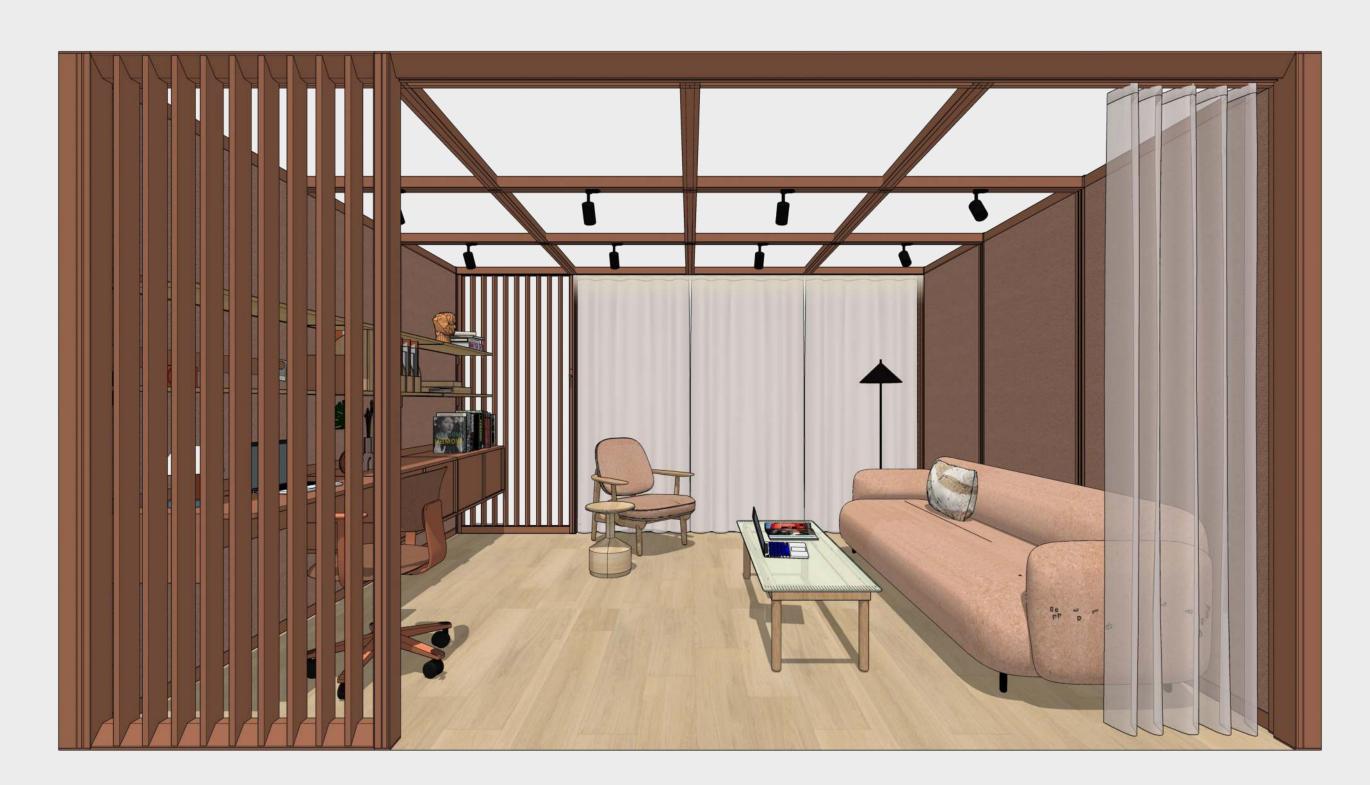

p6.v1.C









Meet 4x4 p4.v1.C









Meet 4x3 p6.v1.C



























Meet 4x3 p4.v1.C











Meet 3x3 p6.v1.O









2





















Meet 3x3 p4.v1.C









2

## Meet 3x3 p4.v2.C









## Meet 3x3 p4.v3.C









Meet 3x3 p4.v1.O

Meet

























### Meet 3x3 p4.v4.O









Meet 3x3 p3.v1.C





















Meet









Meet 3x2 p4.v2.O



















3x1

Meet 3x1 p4.v1.O



















Meet 3x1 p2.v1.O





























# Meet 2x3 p2.v2.O









Project based use only. The accessibility of a preset has to be confirmed individually before the order.

Function Meet

Capacity

2 people

Room type
Open

Modular Size **2x2** 

Variant





















OmniRoom | MUTE.

Lounge 4x3 p5.v1.O

Lounge

5 people











3x3

# Lounge 3x3 p5.v1.O



















# Lounge 3x3 p4.v1.O









# Lounge 3x3 p3.v1.C



















3x2

## Lounge 3x2 p4.v2.O



















3x2

## Lounge 3x2 p4.v1.C









# Lounge 3x2 p3.v1.O

















# Lounge 3x1 p4.v1.O









## Lounge 3x1 p2.v1.O









## Lounge 2x2 p2.v1.O









2x2

# Lounge 2x2 p2.v1.C









2

## Lounge 2x2 p2.v2.C









Lounge 2x1 p2.v1.O











OmniRoom | MUTE.

3x1

# CopyPoint 3x1 v1.0







































## Cloakroom 2x2 v1.0









### Cloakroom 2x1 v1.O