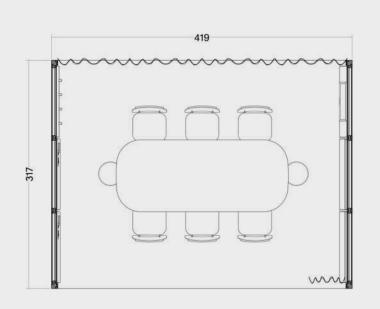

#### OmniRoom | MUTE.

Complete preset

Work 4×3 p4.v1.O

1. Construction

2. Accessories

3. Third party fit-out

OmniRoom | MUTE.

Work 4×4 p4.v1.C

Work

4 people

Closed

Work 4x3 p4.v1.O

Work

Modular Size 3x3

Variant

Work