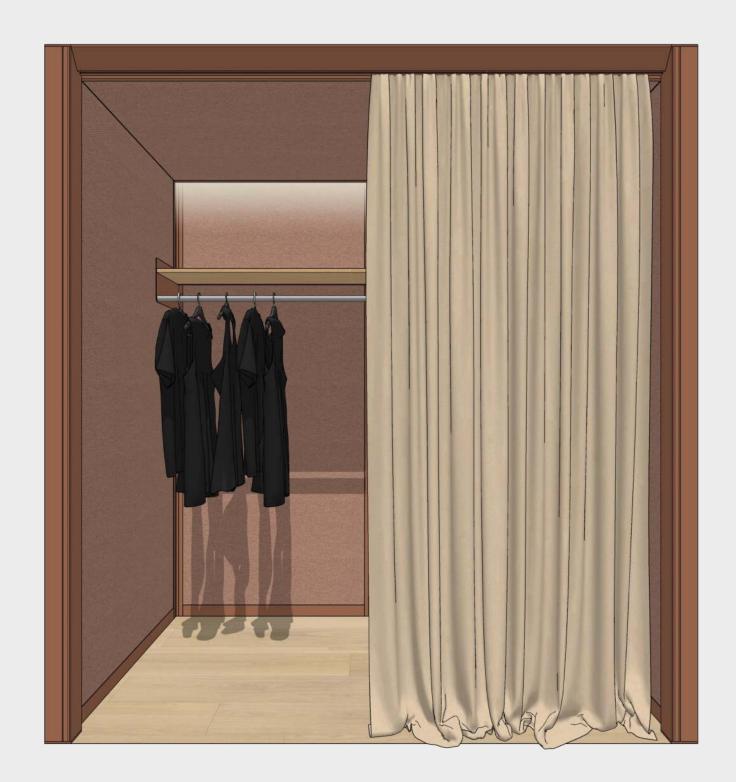

ty of a preset has to be confirmed individually before the order.

Function Meet

Capacity

2 people

Room type
Open

Modular Size **2x2** 

Variant





















OmniRoom | MUTE.

Lounge 4x3 p5.v1.O

Lounge

5 people











3x3

# Lounge 3x3 p5.v1.O



















# Lounge 3x3 p4.v1.O









# Lounge 3x3 p3.v1.C



















3x2

## Lounge 3x2 p4.v2.O



















3x2

## Lounge 3x2 p4.v1.C









# Lounge 3x2 p3.v1.O

















# Lounge 3x1 p4.v1.O









## Lounge 3x1 p2.v1.O









## Lounge 2x2 p2.v1.O









2x2

# Lounge 2x2 p2.v1.C









2

## Lounge 2x2 p2.v2.C









Lounge 2x1 p2.v1.O











OmniRoom | MUTE.

3x1

# CopyPoint 3x1 v1.0







































## Cloakroom 2x2 v1.0









### Cloakroom 2x1 v1.O