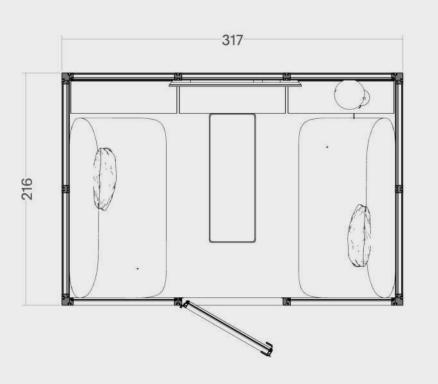

OmniRoom | MUTE.

Lounge 4x3 p5.v1.O

Lounge

5 people

3x3

# Lounge 3x3 p5.v1.O