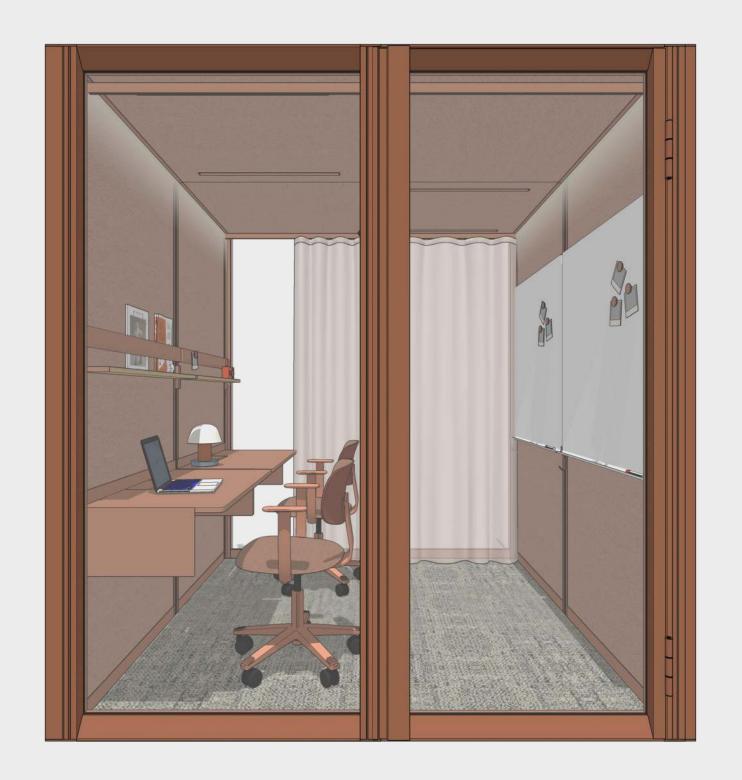

#### OmniRoom | MUTE.

Complete preset

Work 4×3 p4.v1.O

1. Construction

2. Accessories

3. Third party fit-out

OmniRoom | MUTE.

Work 4×4 p4.v1.C

Work

4 people

Closed

Work 4x3 p4.v1.O

Work

Modular Size 3x3

Variant

Work