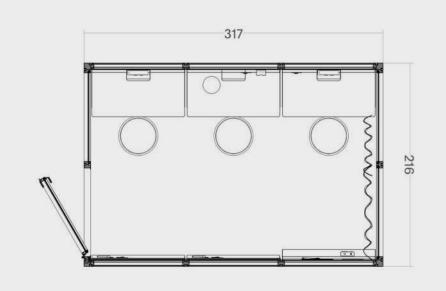

#### OmniRoom | MUTE.

Complete preset

Work 4×3 p4.v1.O

1. Construction

2. Accessories

3. Third party fit-out

OmniRoom | MUTE.

Work 4×4 p4.v1.C

Work

4 people

Closed

Work 4x3 p4.v1.O

Work

Modular Size 3x3

Variant

Work