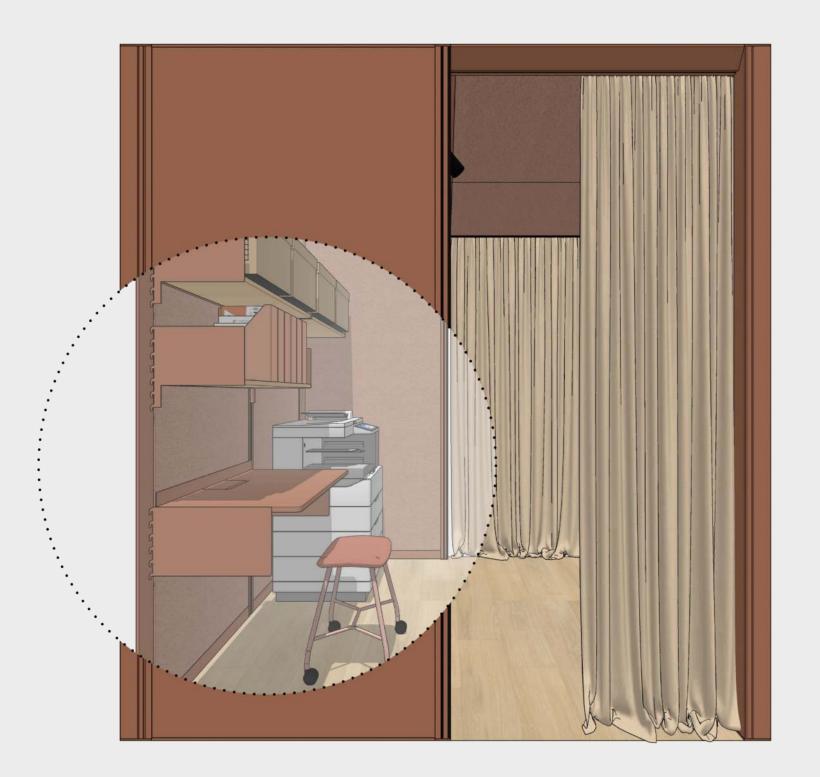

# Meet 2x3 p2.v2.O









Project based use only. The accessibility of a preset has to be confirmed individually before the order.

Function Meet

Capacity

2 people

Room type
Open

Modular Size **2x2** 

Variant





















OmniRoom | MUTE.

Lounge 4x3 p5.v1.O

Lounge

5 people











3x3

# Lounge 3x3 p5.v1.O



















# Lounge 3x3 p4.v1.O









# Lounge 3x3 p3.v1.C



















3x2

## Lounge 3x2 p4.v2.O



















3x2

## Lounge 3x2 p4.v1.C









# Lounge 3x2 p3.v1.O

















# Lounge 3x1 p4.v1.O









## Lounge 3x1 p2.v1.O









## Lounge 2x2 p2.v1.O









2x2

# Lounge 2x2 p2.v1.C









2

## Lounge 2x2 p2.v2.C









Lounge 2x1 p2.v1.O











OmniRoom | MUTE.

3x1

# CopyPoint 3x1 v1.0







































## Cloakroom 2x2 v1.0









### Cloakroom 2x1 v1.O