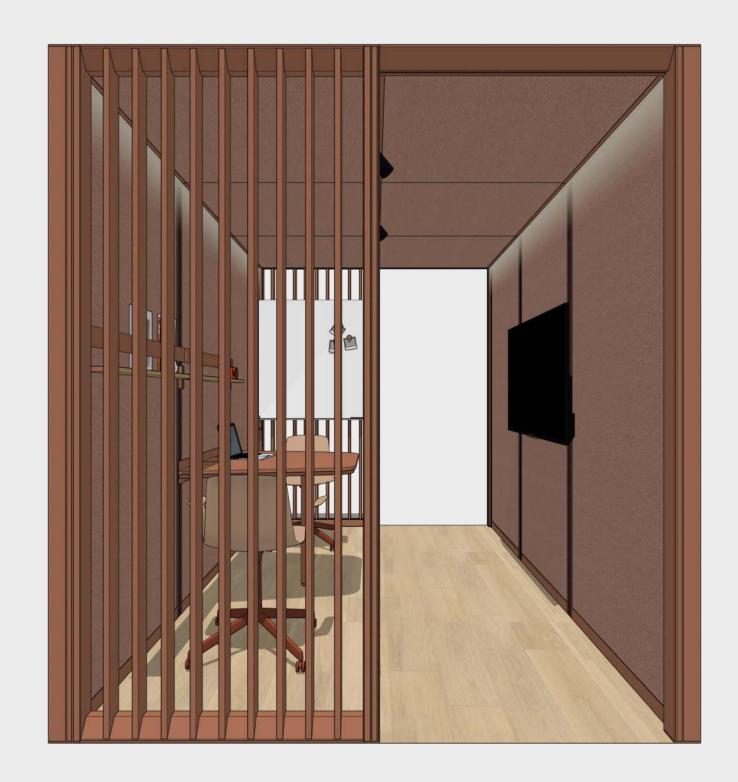

#### OmniRoom | MUTE.

Complete preset

Work 4×3 p4.v1.O

1. Construction

2. Accessories

3. Third party fit-out

OmniRoom | MUTE.

Work 4×4 p4.v1.C