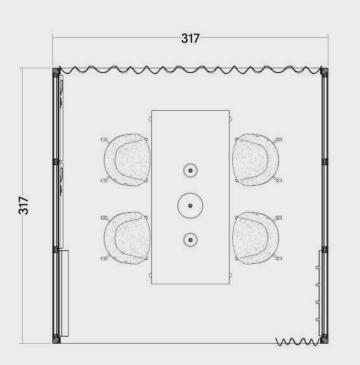

#### OmniRoom | MUTE.

Complete preset

Work 4×3 p4.v1.O

1. Construction

2. Accessories

3. Third party fit-out

OmniRoom | MUTE.

Work 4×4 p4.v1.C

Work

4 people

Closed

Work 4x3 p4.v1.O

Work

Modular Size 3x3

Variant

Work