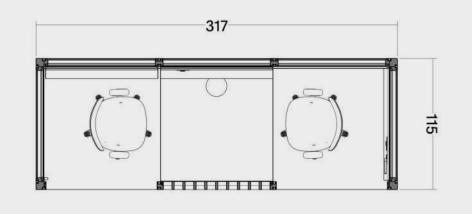

#### OmniRoom | MUTE.

Complete preset

Work 4×3 p4.v1.O

1. Construction

2. Accessories

3. Third party fit-out

OmniRoom | MUTE.

Work 4×4 p4.v1.C

Work

4 people

Closed

Work 4x3 p4.v1.O

Work

Modular Size 3x3

Variant

Work