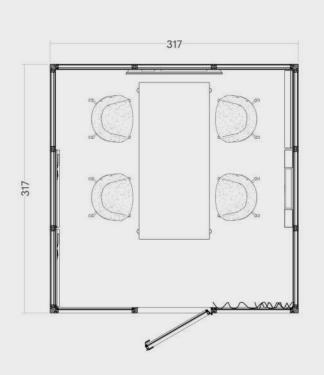

#### OmniRoom | MUTE.

Complete preset

Work 4×3 p4.v1.O

1. Construction

2. Accessories

3. Third party fit-out

OmniRoom | MUTE.

Work 4×4 p4.v1.C

#### Meet 5x4 p8.v1.C

5x4

Meet 5x4 p6.v1.C

Meet 4x4 p6.v1.C

Meet 4x4 p4.v1.C

Meet 4x3 p6.v1.C

Meet 4x3 p4.v1.C

Meet 3x3 p6.v1.O