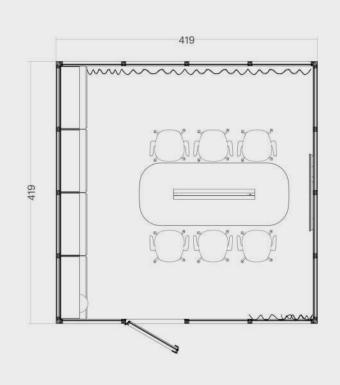

#### OmniRoom | MUTE.

Complete preset

Work 4×3 p4.v1.O

1. Construction

2. Accessories

3. Third party fit-out

OmniRoom | MUTE.

Work 4×4 p4.v1.C

Work

4 people

Closed

Work 4x3 p4.v1.O

Work

Modular Size 3x3

Variant

Work