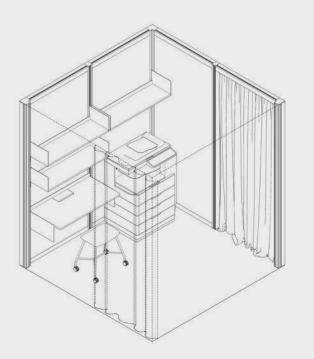

# Meet 2x3 p2.v2.O









Project based use only. The accessibility of a preset has to be confirmed individually before the order.

Function Meet

Capacity

2 people

Room type
Open

Modular Size **2x2** 

Variant





















OmniRoom | MUTE.

Lounge 4x3 p5.v1.O

Lounge

5 people











3x3

# Lounge 3x3 p5.v1.O



















# Lounge 3x3 p4.v1.O









# Lounge 3x3 p3.v1.C



















3x2

## Lounge 3x2 p4.v2.O



















3x2

## Lounge 3x2 p4.v1.C









# Lounge 3x2 p3.v1.O

















# Lounge 3x1 p4.v1.O









## Lounge 3x1 p2.v1.O









## Lounge 2x2 p2.v1.O









2x2

# Lounge 2x2 p2.v1.C









2

## Lounge 2x2 p2.v2.C









Lounge 2x1 p2.v1.O











OmniRoom | MUTE.

3x1

# CopyPoint 3x1 v1.0







































## Cloakroom 2x2 v1.0









### Cloakroom 2x1 v1.O