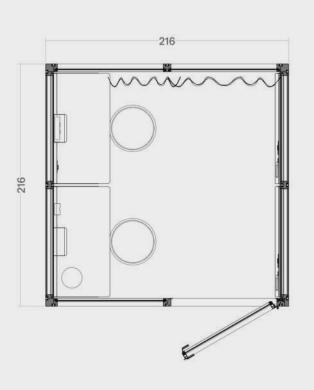

#### OmniRoom | MUTE.

Complete preset

Work 4×3 p4.v1.O

1. Construction

2. Accessories

3. Third party fit-out

OmniRoom | MUTE.

Work 4×4 p4.v1.C

Work

4 people

Closed

Work 4x3 p4.v1.O

Work

Modular Size 3x3

Variant

Work