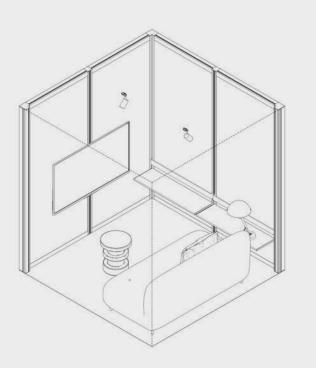

OmniRoom | MUTE.

Lounge 4x3 p5.v1.O

Lounge

5 people

3x3

# Lounge 3x3 p5.v1.O