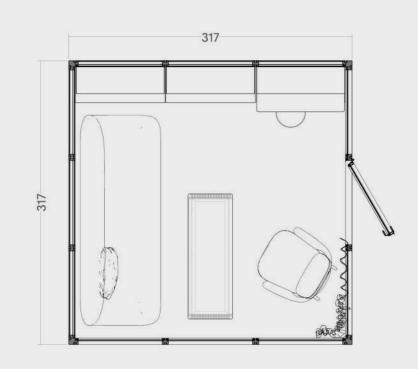

3 p6.v1.C



























Meet 4x3 p4.v1.C











Meet 3x3 p6.v1.O









2





















Meet 3x3 p4.v1.C









2

## Meet 3x3 p4.v2.C









## Meet 3x3 p4.v3.C









Meet 3x3 p4.v1.O

Meet

























### Meet 3x3 p4.v4.O









Meet 3x3 p3.v1.C





















Meet









Meet 3x2 p4.v2.O



















3x1

Meet 3x1 p4.v1.O



















Meet 3x1 p2.v1.O





























# Meet 2x3 p2.v2.O









Project based use only. The accessibility of a preset has to be confirmed individually before the order.

Function Meet

Capacity

2 people

Room type
Open

Modular Size **2x2** 

Variant





















OmniRoom | MUTE.

Lounge 4x3 p5.v1.O

Lounge

5 people











3x3

# Lounge 3x3 p5.v1.O



















# Lounge 3x3 p4.v1.O









# Lounge 3x3 p3.v1.C



















3x2

## Lounge 3x2 p4.v2.O



















3x2

## Lounge 3x2 p4.v1.C









# Lounge 3x2 p3.v1.O

















# Lounge 3x1 p4.v1.O









## Lounge 3x1 p2.v1.O









## Lounge 2x2 p2.v1.O









2x2

# Lounge 2x2 p2.v1.C









2

## Lounge 2x2 p2.v2.C









Lounge 2x1 p2.v1.O











OmniRoom | MUTE.

3x1

# CopyPoint 3x1 v1.0







































## Cloakroom 2x2 v1.0









### Cloakroom 2x1 v1.O