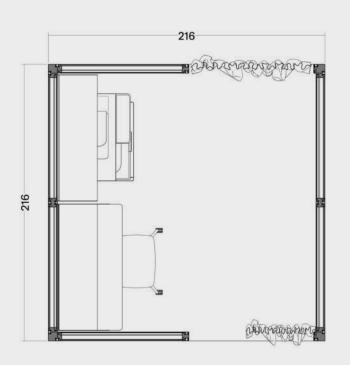

# Meet 2x3 p2.v2.O









Project based use only. The accessibility of a preset has to be confirmed individually before the order.

Function Meet

Capacity

2 people

Room type
Open

Modular Size **2x2** 

Variant





















OmniRoom | MUTE.

Lounge 4x3 p5.v1.O

Lounge

5 people











3x3

# Lounge 3x3 p5.v1.O



















# Lounge 3x3 p4.v1.O









# Lounge 3x3 p3.v1.C



















3x2

## Lounge 3x2 p4.v2.O



















3x2

## Lounge 3x2 p4.v1.C









# Lounge 3x2 p3.v1.O

















# Lounge 3x1 p4.v1.O









## Lounge 3x1 p2.v1.O









## Lounge 2x2 p2.v1.O









2x2

# Lounge 2x2 p2.v1.C









2

## Lounge 2x2 p2.v2.C









Lounge 2x1 p2.v1.O











OmniRoom | MUTE.

3x1

# CopyPoint 3x1 v1.0







































## Cloakroom 2x2 v1.0









### Cloakroom 2x1 v1.O