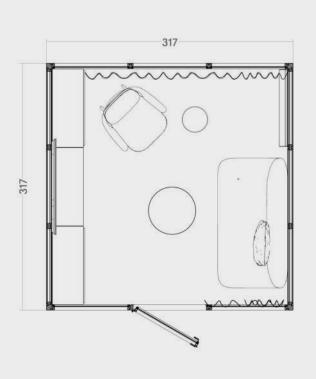

Meet 3x3 p6.v1.O









2





















Meet 3x3 p4.v1.C









2

## Meet 3x3 p4.v2.C









## Meet 3x3 p4.v3.C









Meet 3x3 p4.v1.O

Meet

























### Meet 3x3 p4.v4.O









Meet 3x3 p3.v1.C





















Meet









Meet 3x2 p4.v2.O



















3x1

Meet 3x1 p4.v1.O



















Meet 3x1 p2.v1.O





























# Meet 2x3 p2.v2.O









Project based use only. The accessibility of a preset has to be confirmed individually before the order.

Function Meet

Capacity

2 people

Room type
Open

Modular Size **2x2** 

Variant





















OmniRoom | MUTE.

Lounge 4x3 p5.v1.O

Lounge

5 people











3x3

# Lounge 3x3 p5.v1.O



















# Lounge 3x3 p4.v1.O









# Lounge 3x3 p3.v1.C



















3x2

## Lounge 3x2 p4.v2.O



















3x2

## Lounge 3x2 p4.v1.C









# Lounge 3x2 p3.v1.O

















# Lounge 3x1 p4.v1.O









## Lounge 3x1 p2.v1.O









## Lounge 2x2 p2.v1.O









2x2

# Lounge 2x2 p2.v1.C









2

## Lounge 2x2 p2.v2.C









Lounge 2x1 p2.v1.O











OmniRoom | MUTE.

3x1

# CopyPoint 3x1 v1.0







































## Cloakroom 2x2 v1.0









### Cloakroom 2x1 v1.O