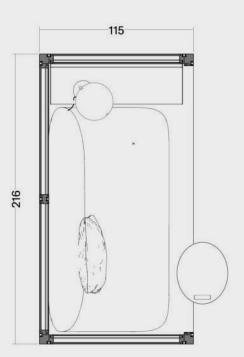

OmniRoom | MUTE.

Lounge 4x3 p5.v1.O

Lounge

5 people

3x3

# Lounge 3x3 p5.v1.O