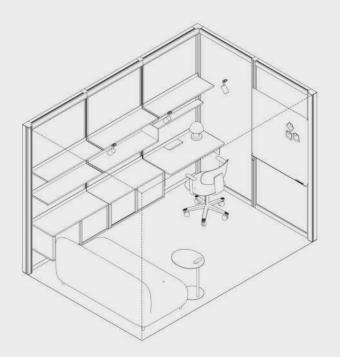

#### OmniRoom | MUTE.

Complete preset

Work 4×3 p4.v1.O

1. Construction

2. Accessories

3. Third party fit-out

OmniRoom | MUTE.

Work 4×4 p4.v1.C

Work

4 people

Closed

Work 4x3 p4.v1.O

Work

Modular Size 3x3

Variant

Work