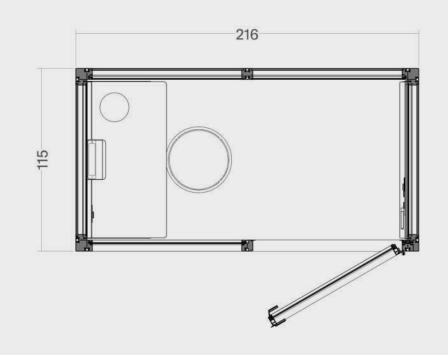

### Work 2×2 p2.v1.C

Work 2x1 p2.v2.O

Work 2x1 p1.v1.O

Project based use only. The accessibility of a preset has to be confirmed individually before the order.

Function **Work** 

Capacity

1 person

Room type
Open

Modular Size **2x1** 

Variant

Project based use only. The accessibility of a preset has to be confirmed individually before the order.

Function Work

Capacity

1 person

Room type
Closed

Modular Size **2x1** 

Variant

Work 2x1 p1.v2.C

OmniRoom | MUTE.