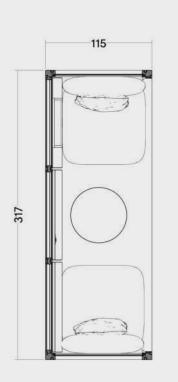

OmniRoom | MUTE.

Lounge 4x3 p5.v1.O

Lounge

5 people

3x3

# Lounge 3x3 p5.v1.O