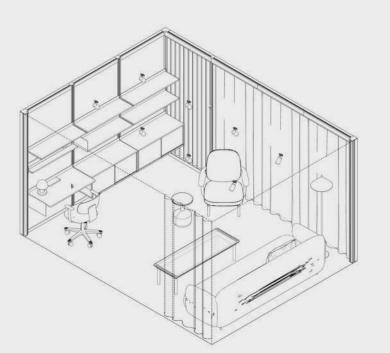

v1.C









Meet 4x4 p4.v1.C









Meet 4x3 p6.v1.C



























Meet 4x3 p4.v1.C











Meet 3x3 p6.v1.O









2





















Meet 3x3 p4.v1.C









2

## Meet 3x3 p4.v2.C









## Meet 3x3 p4.v3.C









Meet 3x3 p4.v1.O

Meet

























### Meet 3x3 p4.v4.O









Meet 3x3 p3.v1.C





















Meet









Meet 3x2 p4.v2.O



















3x1

Meet 3x1 p4.v1.O



















Meet 3x1 p2.v1.O





























# Meet 2x3 p2.v2.O









Project based use only. The accessibility of a preset has to be confirmed individually before the order.

Function Meet

Capacity

2 people

Room type
Open

Modular Size **2x2** 

Variant





















OmniRoom | MUTE.

Lounge 4x3 p5.v1.O

Lounge

5 people











3x3

# Lounge 3x3 p5.v1.O



















# Lounge 3x3 p4.v1.O









# Lounge 3x3 p3.v1.C



















3x2

## Lounge 3x2 p4.v2.O



















3x2

## Lounge 3x2 p4.v1.C









# Lounge 3x2 p3.v1.O

















# Lounge 3x1 p4.v1.O









## Lounge 3x1 p2.v1.O









## Lounge 2x2 p2.v1.O









2x2

# Lounge 2x2 p2.v1.C









2

## Lounge 2x2 p2.v2.C









Lounge 2x1 p2.v1.O











OmniRoom | MUTE.

3x1

# CopyPoint 3x1 v1.0







































## Cloakroom 2x2 v1.0









### Cloakroom 2x1 v1.O