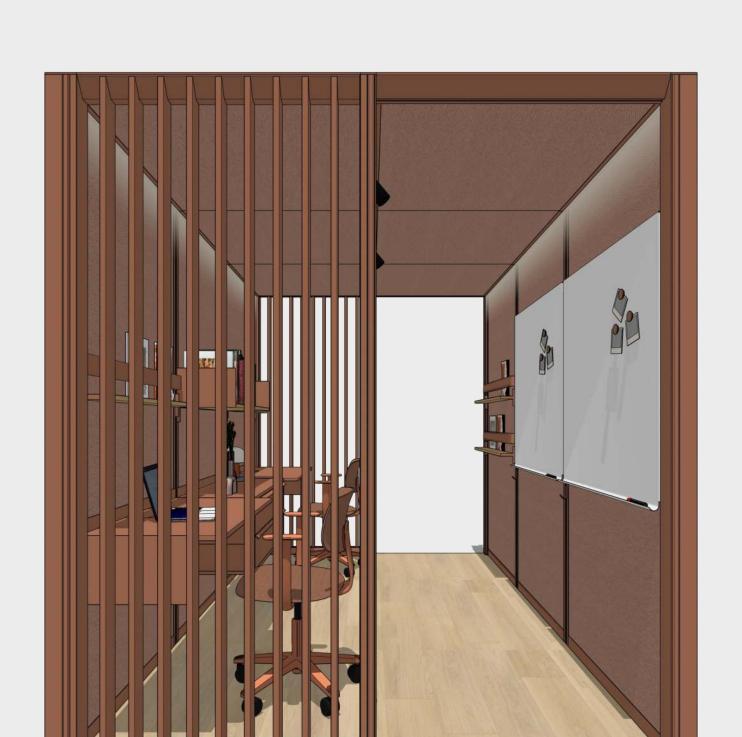

### Work 2×2 p2.v1.C

Work 2x1 p2.v2.O

Work 2x1 p1.v1.O

Project based use only. The accessibility of a preset has to be confirmed individually before the order.

Function **Work** 

Capacity

1 person

Room type
Open

Modular Size **2x1** 

Variant

Project based use only. The accessibility of a preset has to be confirmed individually before the order.

Function Work

Capacity

1 person

Room type
Closed

Modular Size **2x1** 

Variant

Work 2x1 p1.v2.C

OmniRoom | MUTE.