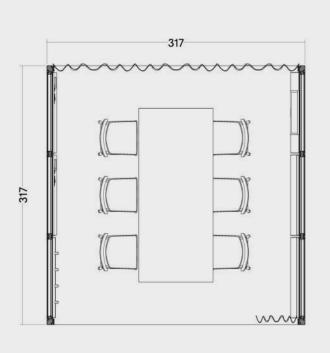

#### OmniRoom | MUTE.

Complete preset

Work 4×3 p4.v1.O

1. Construction

2. Accessories

3. Third party fit-out

OmniRoom | MUTE.

Work 4×4 p4.v1.C

Work

4 people

Closed

Work 4x3 p4.v1.O

Work

Modular Size 3x3

Variant

Work