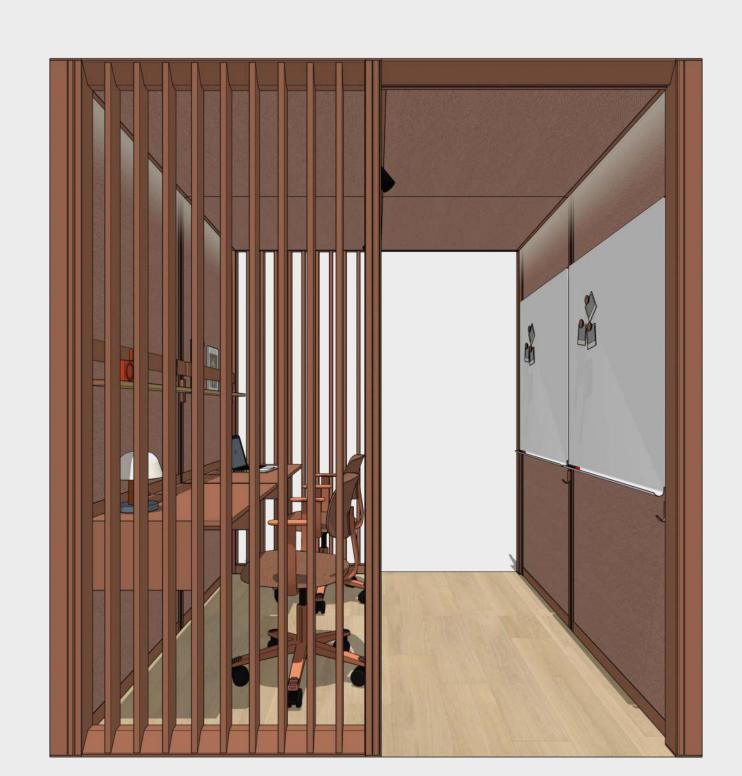

#### OmniRoom | MUTE.

Complete preset

Work 4×3 p4.v1.O

1. Construction

2. Accessories

3. Third party fit-out

OmniRoom | MUTE.

Work 4×4 p4.v1.C

Work

4 people

Closed

Work 4x3 p4.v1.O

Work

Modular Size 3x3

Variant

Work