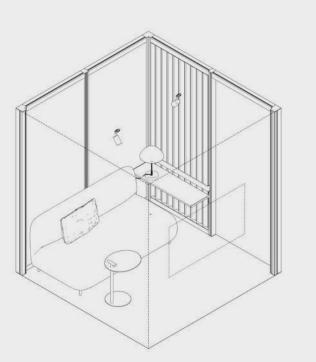

OmniRoom | MUTE.

Lounge 4x3 p5.v1.O

Lounge

5 people

3x3

# Lounge 3x3 p5.v1.O