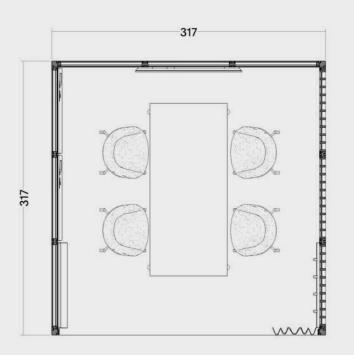

#### OmniRoom | MUTE.

Complete preset

Work 4×3 p4.v1.O

1. Construction

2. Accessories

3. Third party fit-out

OmniRoom | MUTE.

Work 4×4 p4.v1.C

Work

4 people

Closed

Work 4x3 p4.v1.O

Work

Modular Size 3x3

Variant

Work