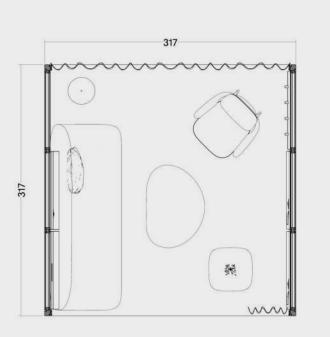

Meet 4x3 p4.v1.C











Meet 3x3 p6.v1.O









2





















Meet 3x3 p4.v1.C









2

## Meet 3x3 p4.v2.C









## Meet 3x3 p4.v3.C









Meet 3x3 p4.v1.O

Meet

























### Meet 3x3 p4.v4.O









Meet 3x3 p3.v1.C





















Meet









Meet 3x2 p4.v2.O



















3x1

Meet 3x1 p4.v1.O



















Meet 3x1 p2.v1.O





























# Meet 2x3 p2.v2.O









Project based use only. The accessibility of a preset has to be confirmed individually before the order.

Function Meet

Capacity

2 people

Room type
Open

Modular Size **2x2** 

Variant





















OmniRoom | MUTE.

Lounge 4x3 p5.v1.O

Lounge

5 people











3x3

# Lounge 3x3 p5.v1.O



















# Lounge 3x3 p4.v1.O









# Lounge 3x3 p3.v1.C



















3x2

## Lounge 3x2 p4.v2.O



















3x2

## Lounge 3x2 p4.v1.C









# Lounge 3x2 p3.v1.O

















# Lounge 3x1 p4.v1.O









## Lounge 3x1 p2.v1.O









## Lounge 2x2 p2.v1.O









2x2

# Lounge 2x2 p2.v1.C









2

## Lounge 2x2 p2.v2.C









Lounge 2x1 p2.v1.O











OmniRoom | MUTE.

3x1

# CopyPoint 3x1 v1.0







































## Cloakroom 2x2 v1.0









### Cloakroom 2x1 v1.O