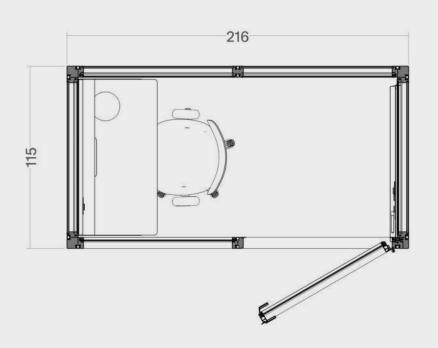

#### OmniRoom | MUTE.

Complete preset

Work 4×3 p4.v1.O

1. Construction

2. Accessories

3. Third party fit-out

OmniRoom | MUTE.

Work 4×4 p4.v1.C

Work

4 people

Closed

Work 4x3 p4.v1.O

Work

Modular Size 3x3

Variant

Work