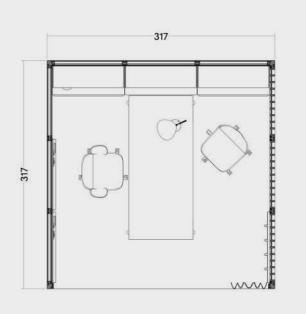

#### OmniRoom | MUTE.

Complete preset

Work 4×3 p4.v1.O

1. Construction

2. Accessories

3. Third party fit-out

OmniRoom | MUTE.

Work 4×4 p4.v1.C

Work

4 people

Closed

Work 4x3 p4.v1.O

Work

Modular Size 3x3

Variant

Work