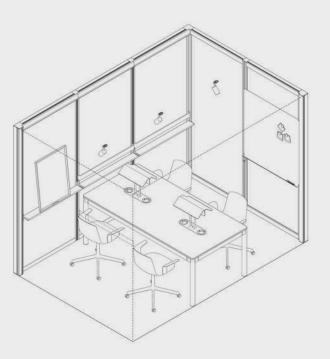

#### OmniRoom | MUTE.

Complete preset

Work 4×3 p4.v1.O

1. Construction

2. Accessories

3. Third party fit-out

OmniRoom | MUTE.

Work 4×4 p4.v1.C

Work

4 people

Closed

Work 4x3 p4.v1.O

Work

Modular Size 3x3

Variant

Work