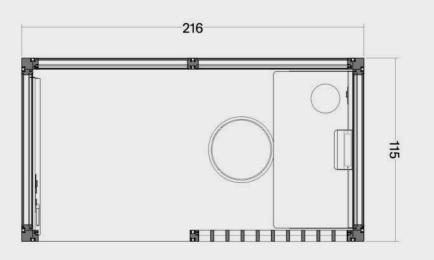

#### OmniRoom | MUTE.

Complete preset

Work 4×3 p4.v1.O

1. Construction

2. Accessories

3. Third party fit-out

OmniRoom | MUTE.

Work 4×4 p4.v1.C

Work

4 people

Closed

Work 4x3 p4.v1.O

Work

Modular Size 3x3

Variant

Work