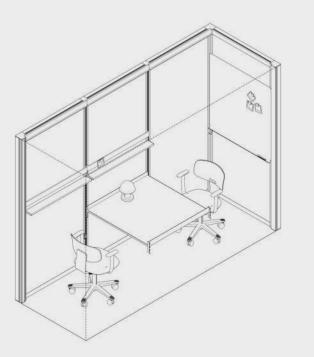

#### OmniRoom | MUTE.

Complete preset

Work 4×3 p4.v1.O

1. Construction

2. Accessories

3. Third party fit-out

OmniRoom | MUTE.

Work 4×4 p4.v1.C

Work

4 people

Closed

Work 4x3 p4.v1.O

Work

Modular Size 3x3

Variant

Work