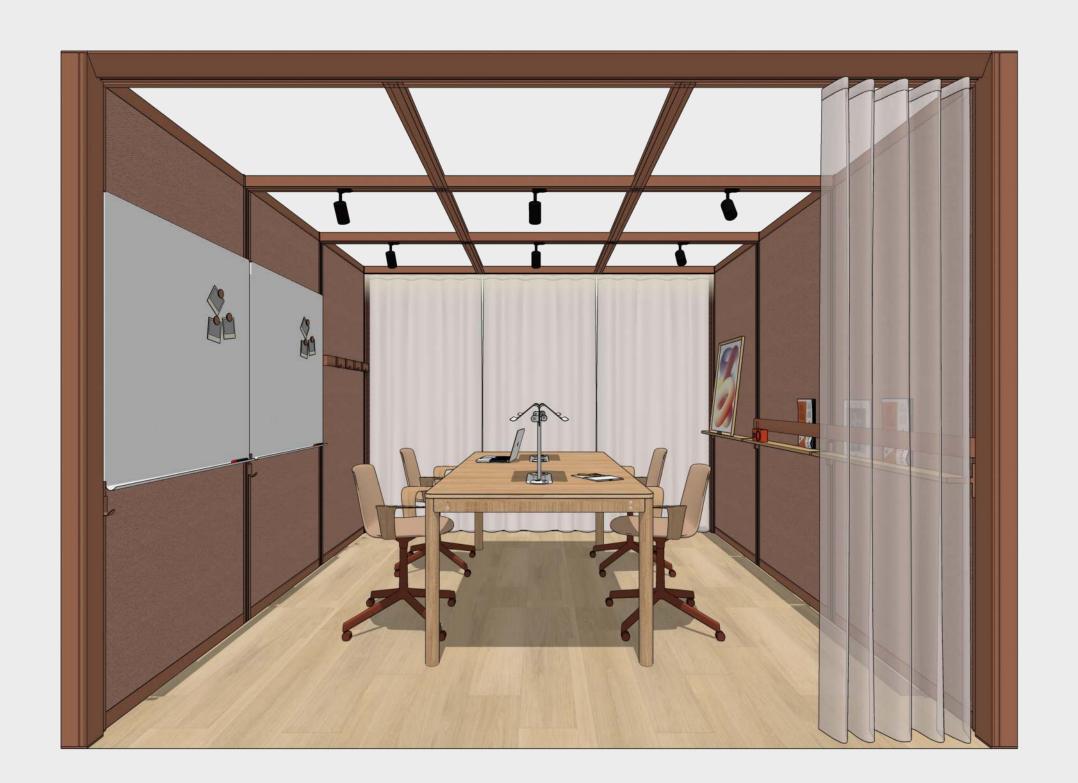

#### OmniRoom | MUTE.

Complete preset

Work 4×3 p4.v1.O

1. Construction

2. Accessories

3. Third party fit-out

OmniRoom | MUTE.

Work 4×4 p4.v1.C

Work

4 people

Closed

Work 4x3 p4.v1.O

Work

Modular Size 3x3

Variant

Work