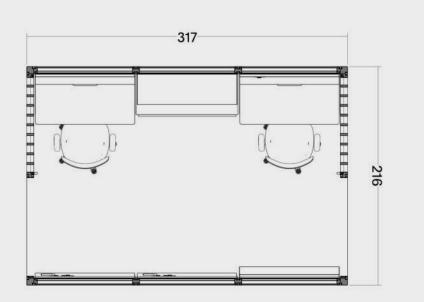

#### OmniRoom | MUTE.

Complete preset

Work 4×3 p4.v1.O

1. Construction

2. Accessories

3. Third party fit-out

OmniRoom | MUTE.

Work 4×4 p4.v1.C

Work

4 people

Closed

Work 4x3 p4.v1.O

Work

Modular Size 3x3

Variant

Work