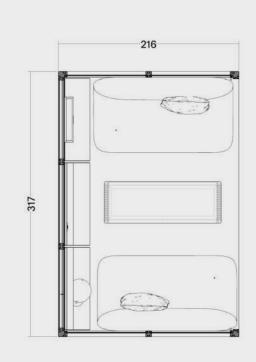

3x3 p6.v1.O









2





















Meet 3x3 p4.v1.C









2

## Meet 3x3 p4.v2.C









## Meet 3x3 p4.v3.C









Meet 3x3 p4.v1.O

Meet

























### Meet 3x3 p4.v4.O









Meet 3x3 p3.v1.C





















Meet









Meet 3x2 p4.v2.O



















3x1

Meet 3x1 p4.v1.O



















Meet 3x1 p2.v1.O





























# Meet 2x3 p2.v2.O









Project based use only. The accessibility of a preset has to be confirmed individually before the order.

Function Meet

Capacity

2 people

Room type
Open

Modular Size **2x2** 

Variant





















OmniRoom | MUTE.

Lounge 4x3 p5.v1.O

Lounge

5 people











3x3

# Lounge 3x3 p5.v1.O



















# Lounge 3x3 p4.v1.O









# Lounge 3x3 p3.v1.C



















3x2

## Lounge 3x2 p4.v2.O



















3x2

## Lounge 3x2 p4.v1.C









# Lounge 3x2 p3.v1.O

















# Lounge 3x1 p4.v1.O









## Lounge 3x1 p2.v1.O









## Lounge 2x2 p2.v1.O









2x2

# Lounge 2x2 p2.v1.C









2

## Lounge 2x2 p2.v2.C









Lounge 2x1 p2.v1.O











OmniRoom | MUTE.

3x1

# CopyPoint 3x1 v1.0







































## Cloakroom 2x2 v1.0









### Cloakroom 2x1 v1.O