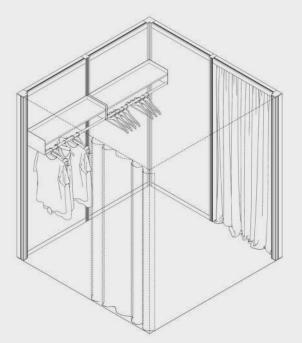

ed use only. The accessibility of a preset has to be confirmed individually before the order.

Function Meet

Capacity

2 people

Room type
Open

Modular Size **2x2** 

Variant





















OmniRoom | MUTE.

Lounge 4x3 p5.v1.O

Lounge

5 people











3x3

# Lounge 3x3 p5.v1.O



















# Lounge 3x3 p4.v1.O









# Lounge 3x3 p3.v1.C



















3x2

## Lounge 3x2 p4.v2.O



















3x2

## Lounge 3x2 p4.v1.C









# Lounge 3x2 p3.v1.O

















# Lounge 3x1 p4.v1.O









## Lounge 3x1 p2.v1.O









## Lounge 2x2 p2.v1.O









2x2

# Lounge 2x2 p2.v1.C









2

## Lounge 2x2 p2.v2.C









Lounge 2x1 p2.v1.O











OmniRoom | MUTE.

3x1

# CopyPoint 3x1 v1.0







































## Cloakroom 2x2 v1.0









### Cloakroom 2x1 v1.O