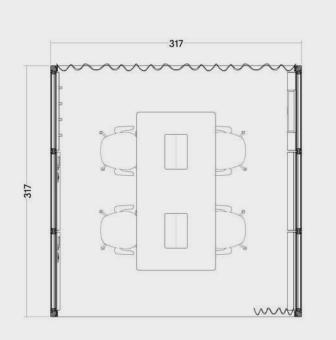

#### OmniRoom | MUTE.

Complete preset

Work 4×3 p4.v1.O

1. Construction

2. Accessories

3. Third party fit-out

OmniRoom | MUTE.

Work 4×4 p4.v1.C

Work

4 people

Closed

Work 4x3 p4.v1.O

Work

Modular Size 3x3

Variant

Work