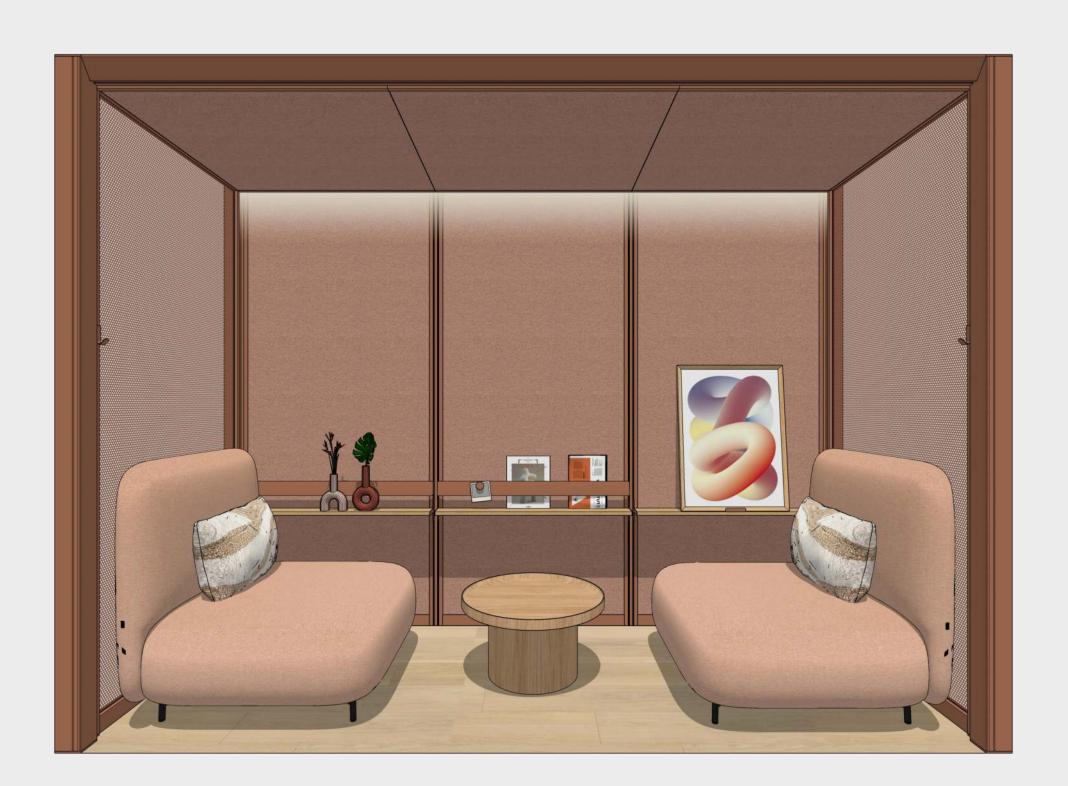

OmniRoom | MUTE.

Lounge 4x3 p5.v1.O

Lounge

5 people

3x3

# Lounge 3x3 p5.v1.O