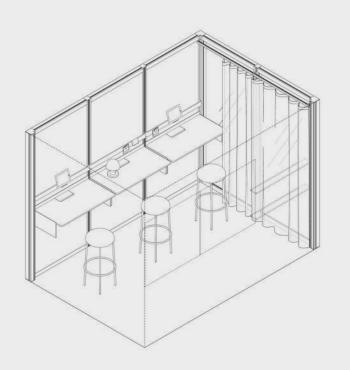

#### OmniRoom | MUTE.

Complete preset

Work 4×3 p4.v1.O

1. Construction

2. Accessories

3. Third party fit-out

OmniRoom | MUTE.

Work 4×4 p4.v1.C

Work

4 people

Closed

Work 4x3 p4.v1.O

Work

Modular Size 3x3

Variant

Work