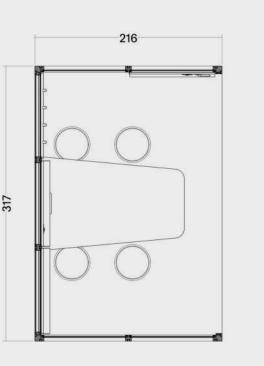

#### OmniRoom | MUTE.

Complete preset

Work 4×3 p4.v1.O

1. Construction

2. Accessories

3. Third party fit-out

OmniRoom | MUTE.

Work 4×4 p4.v1.C

Work

4 people

Closed

Work 4x3 p4.v1.O

Work

Modular Size 3x3

Variant

Work