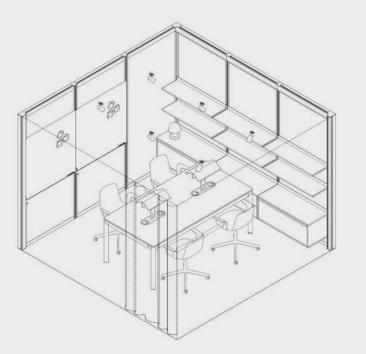

#### OmniRoom | MUTE.

Complete preset

Work 4×3 p4.v1.O

1. Construction

2. Accessories

3. Third party fit-out

OmniRoom | MUTE.

Work 4×4 p4.v1.C

Work

4 people

Closed

Work 4x3 p4.v1.O

Work

Modular Size 3x3

Variant

Work