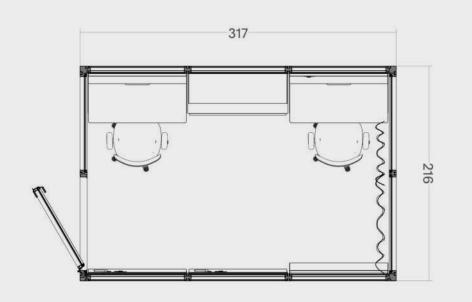

#### OmniRoom | MUTE.

Complete preset

Work 4×3 p4.v1.O

1. Construction

2. Accessories

3. Third party fit-out

OmniRoom | MUTE.

Work 4×4 p4.v1.C

Work

4 people

Closed

Work 4x3 p4.v1.O

Work

Modular Size 3x3

Variant

Work