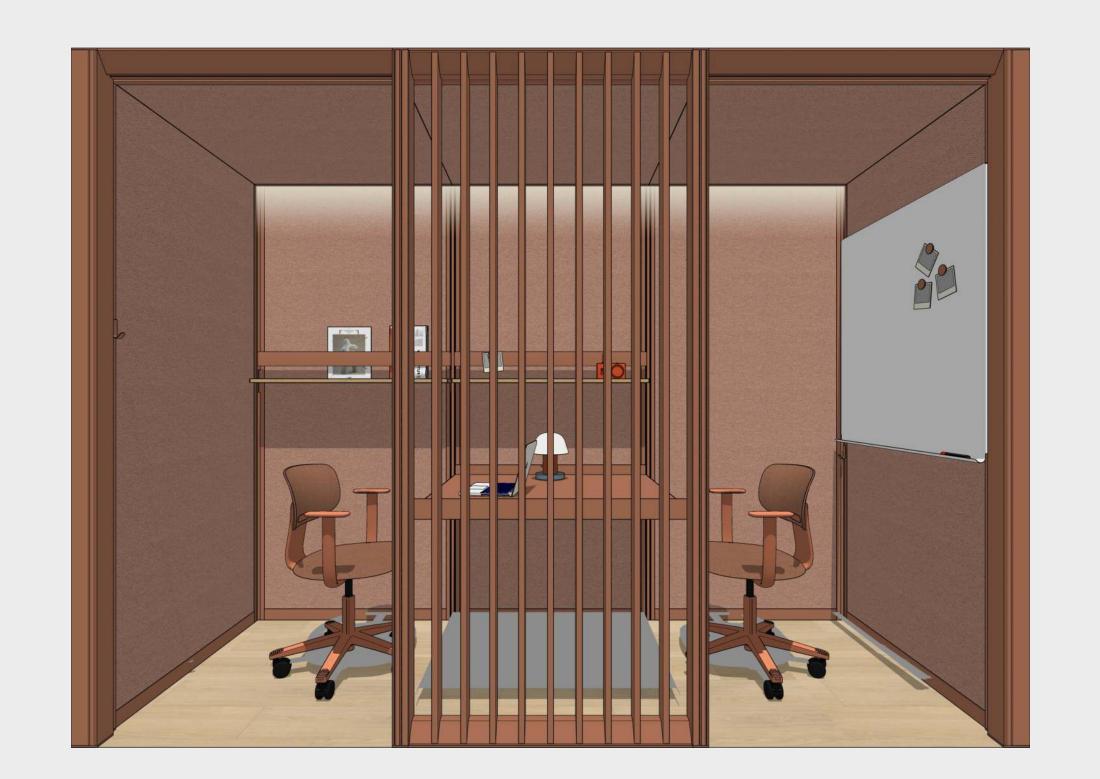

### Work 2×2 p2.v1.C

Work 2x1 p2.v2.O

Work 2x1 p1.v1.O

Project based use only. The accessibility of a preset has to be confirmed individually before the order.

Function **Work** 

Capacity

1 person

Room type
Open

Modular Size **2x1** 

Variant

Project based use only. The accessibility of a preset has to be confirmed individually before the order.

Function Work

Capacity

1 person

Room type
Closed

Modular Size **2x1** 

Variant

Work 2x1 p1.v2.C

OmniRoom | MUTE.