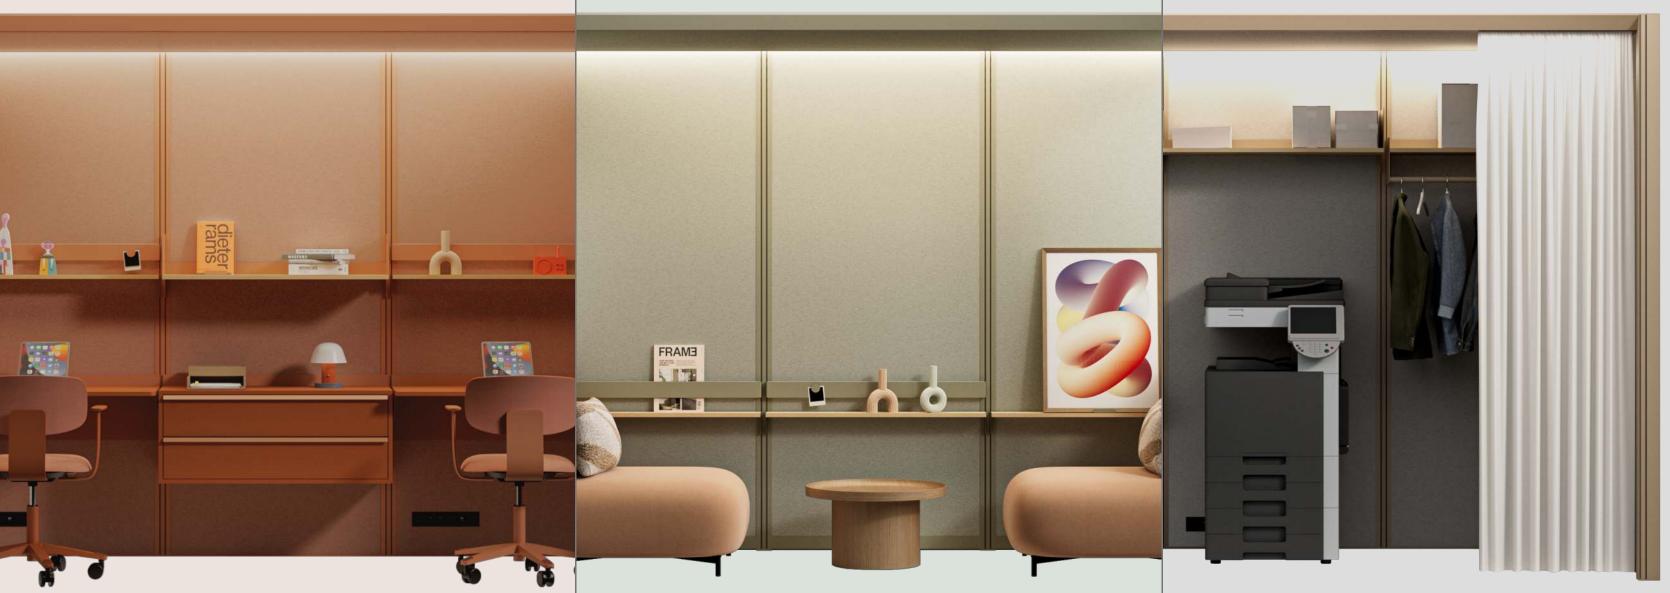

### Work 2×2 p2.v1.C

Work 2x1 p2.v2.O

Work 2x1 p1.v1.O

Project based use only. The accessibility of a preset has to be confirmed individually before the order.

Function **Work** 

Capacity

1 person

Room type
Open

Modular Size **2x1** 

Variant

Project based use only. The accessibility of a preset has to be confirmed individually before the order.

Function Work

Capacity

1 person

Room type
Closed

Modular Size **2x1** 

# Meet 2x3 p2.v2.O

Project based use only. The accessibility of a preset has to be confirmed individually before the order.

Function Meet

Capacity

2 people

Room type
Open

Modular Size **2x2** 

Variant

# CopyPoint 3x1 v1.0

## Cloakroom 2x2 v1.0

### Cloakroom 2x1 v1.O