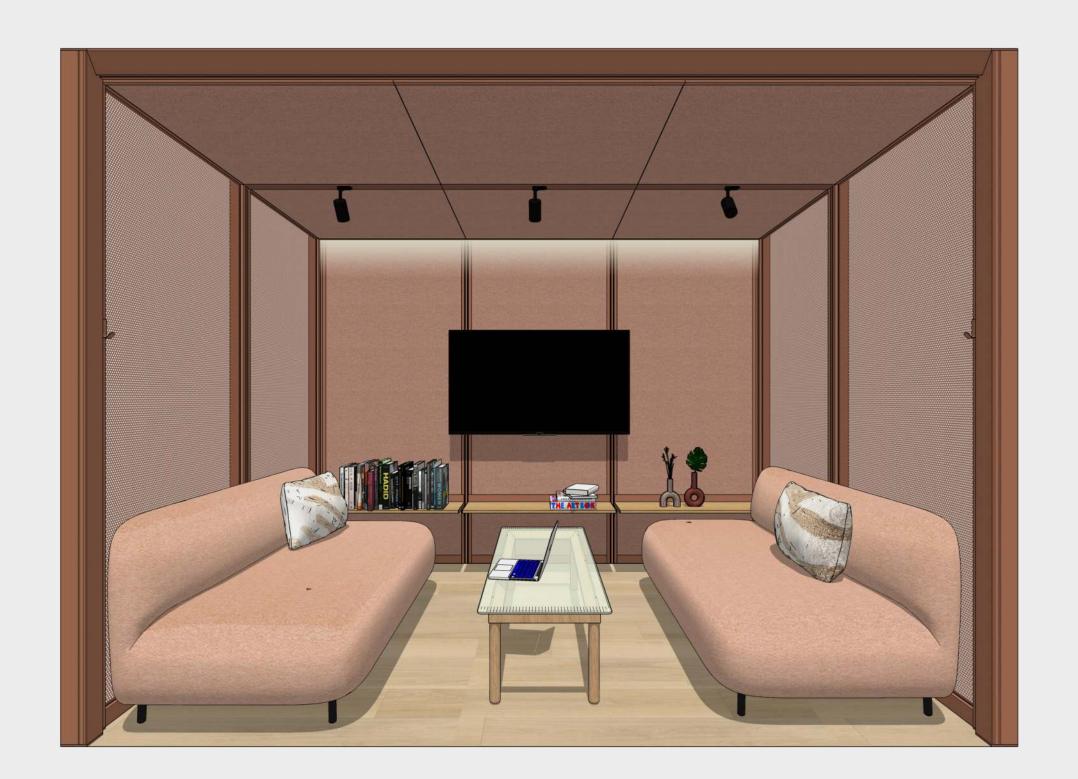

Meet 3x3 p4.v1.C









2

## Meet 3x3 p4.v2.C









## Meet 3x3 p4.v3.C









Meet 3x3 p4.v1.O

Meet

























### Meet 3x3 p4.v4.O









Meet 3x3 p3.v1.C





















Meet









Meet 3x2 p4.v2.O



















3x1

Meet 3x1 p4.v1.O



















Meet 3x1 p2.v1.O





























# Meet 2x3 p2.v2.O









Project based use only. The accessibility of a preset has to be confirmed individually before the order.

Function Meet

Capacity

2 people

Room type
Open

Modular Size **2x2** 

Variant





















OmniRoom | MUTE.

Lounge 4x3 p5.v1.O

Lounge

5 people











3x3

# Lounge 3x3 p5.v1.O



















# Lounge 3x3 p4.v1.O









# Lounge 3x3 p3.v1.C



















3x2

## Lounge 3x2 p4.v2.O



















3x2

## Lounge 3x2 p4.v1.C









# Lounge 3x2 p3.v1.O

















# Lounge 3x1 p4.v1.O









## Lounge 3x1 p2.v1.O









## Lounge 2x2 p2.v1.O









2x2

# Lounge 2x2 p2.v1.C









2

## Lounge 2x2 p2.v2.C









Lounge 2x1 p2.v1.O











OmniRoom | MUTE.

3x1

# CopyPoint 3x1 v1.0







































## Cloakroom 2x2 v1.0









### Cloakroom 2x1 v1.O