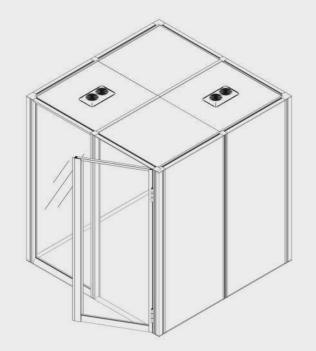

#### OmniRoom | MUTE.

Complete preset

Work 4×3 p4.v1.O

1. Construction

2. Accessories

3. Third party fit-out

OmniRoom | MUTE.

Work 4×4 p4.v1.C

Work

4 people

Closed

Work 4x3 p4.v1.O

Work

Modular Size 3x3

Variant

Work