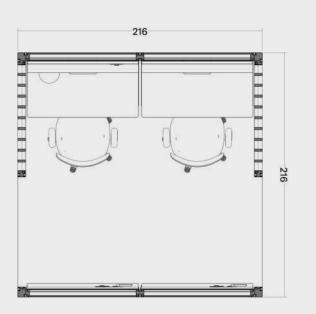

#### OmniRoom | MUTE.

Complete preset

Work 4×3 p4.v1.O

1. Construction

2. Accessories

3. Third party fit-out

OmniRoom | MUTE.

Work 4×4 p4.v1.C

Work

4 people

Closed

Work 4x3 p4.v1.O

Work

Modular Size 3x3

Variant

Work