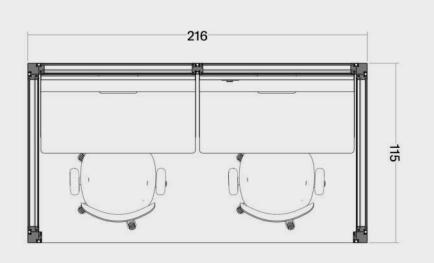

#### OmniRoom | MUTE.

Complete preset

Work 4×3 p4.v1.O

1. Construction

2. Accessories

3. Third party fit-out

OmniRoom | MUTE.

Work 4×4 p4.v1.C

Work

4 people

Closed

Work 4x3 p4.v1.O

Work

Modular Size 3x3

Variant

Work