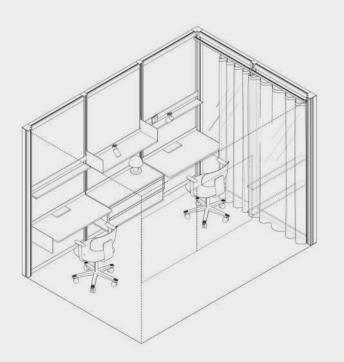

#### OmniRoom | MUTE.

Complete preset

Work 4×3 p4.v1.O

1. Construction

2. Accessories

3. Third party fit-out

OmniRoom | MUTE.

Work 4×4 p4.v1.C

Work

4 people

Closed

Work 4x3 p4.v1.O

Work

Modular Size 3x3

Variant

Work