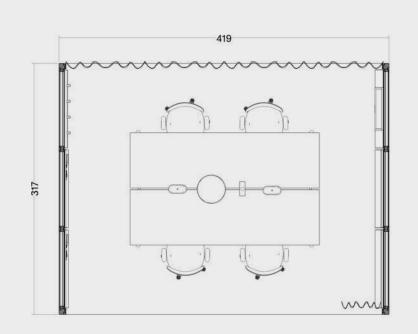

#### OmniRoom | MUTE.

Complete preset

Work 4×3 p4.v1.O

1. Construction

2. Accessories

3. Third party fit-out

OmniRoom | MUTE.

Work 4×4 p4.v1.C

Work

4 people

Closed

Work 4x3 p4.v1.O

Work

Modular Size 3x3

Variant

Work