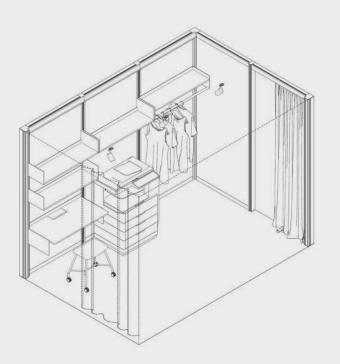

# Meet 2x3 p2.v2.O









Project based use only. The accessibility of a preset has to be confirmed individually before the order.

Function Meet

Capacity

2 people

Room type
Open

Modular Size **2x2** 

Variant





















OmniRoom | MUTE.

Lounge 4x3 p5.v1.O

Lounge

5 people











3x3

# Lounge 3x3 p5.v1.O



















# Lounge 3x3 p4.v1.O









# Lounge 3x3 p3.v1.C



















3x2

## Lounge 3x2 p4.v2.O



















3x2

## Lounge 3x2 p4.v1.C









# Lounge 3x2 p3.v1.O

















# Lounge 3x1 p4.v1.O









## Lounge 3x1 p2.v1.O









## Lounge 2x2 p2.v1.O









2x2

# Lounge 2x2 p2.v1.C









2

## Lounge 2x2 p2.v2.C









Lounge 2x1 p2.v1.O











OmniRoom | MUTE.

3x1

# CopyPoint 3x1 v1.0







































## Cloakroom 2x2 v1.0









### Cloakroom 2x1 v1.O