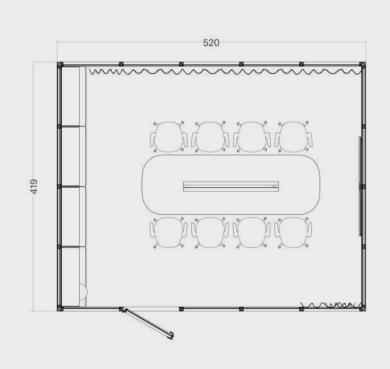

#### OmniRoom | MUTE.

Complete preset

Work 4×3 p4.v1.O

1. Construction

2. Accessories

3. Third party fit-out

OmniRoom | MUTE.

Work 4×4 p4.v1.C

Work

4 people

Closed

Work 4x3 p4.v1.O

Work

Modular Size 3x3

Variant

Work