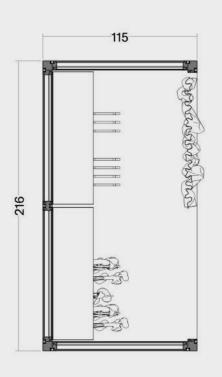

a preset has to be confirmed individually before the order.

Function Meet

Capacity

2 people

Room type
Open

Modular Size **2x2** 

Variant





















OmniRoom | MUTE.

Lounge 4x3 p5.v1.O

Lounge

5 people











3x3

# Lounge 3x3 p5.v1.O



















# Lounge 3x3 p4.v1.O









# Lounge 3x3 p3.v1.C



















3x2

## Lounge 3x2 p4.v2.O



















3x2

## Lounge 3x2 p4.v1.C









# Lounge 3x2 p3.v1.O

















# Lounge 3x1 p4.v1.O









## Lounge 3x1 p2.v1.O









## Lounge 2x2 p2.v1.O









2x2

# Lounge 2x2 p2.v1.C









2

## Lounge 2x2 p2.v2.C









Lounge 2x1 p2.v1.O











OmniRoom | MUTE.

3x1

# CopyPoint 3x1 v1.0







































## Cloakroom 2x2 v1.0









### Cloakroom 2x1 v1.O