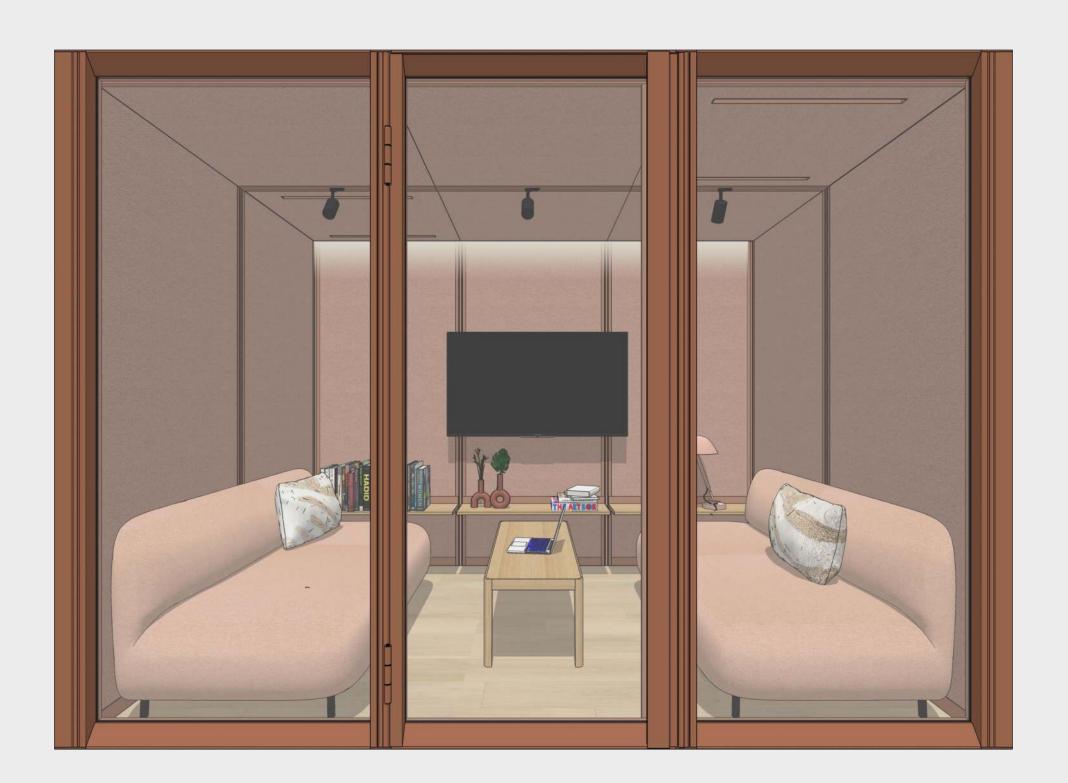

OmniRoom | MUTE.

Lounge 4x3 p5.v1.O

Lounge

5 people

3x3

# Lounge 3x3 p5.v1.O