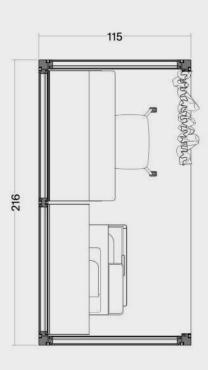

p2.v2.O









Project based use only. The accessibility of a preset has to be confirmed individually before the order.

Function Meet

Capacity

2 people

Room type
Open

Modular Size **2x2** 

Variant





















OmniRoom | MUTE.

Lounge 4x3 p5.v1.O

Lounge

5 people











3x3

# Lounge 3x3 p5.v1.O



















# Lounge 3x3 p4.v1.O









# Lounge 3x3 p3.v1.C



















3x2

## Lounge 3x2 p4.v2.O



















3x2

## Lounge 3x2 p4.v1.C









# Lounge 3x2 p3.v1.O

















# Lounge 3x1 p4.v1.O









## Lounge 3x1 p2.v1.O









## Lounge 2x2 p2.v1.O









2x2

# Lounge 2x2 p2.v1.C









2

## Lounge 2x2 p2.v2.C









Lounge 2x1 p2.v1.O











OmniRoom | MUTE.

3x1

# CopyPoint 3x1 v1.0







































## Cloakroom 2x2 v1.0









### Cloakroom 2x1 v1.O