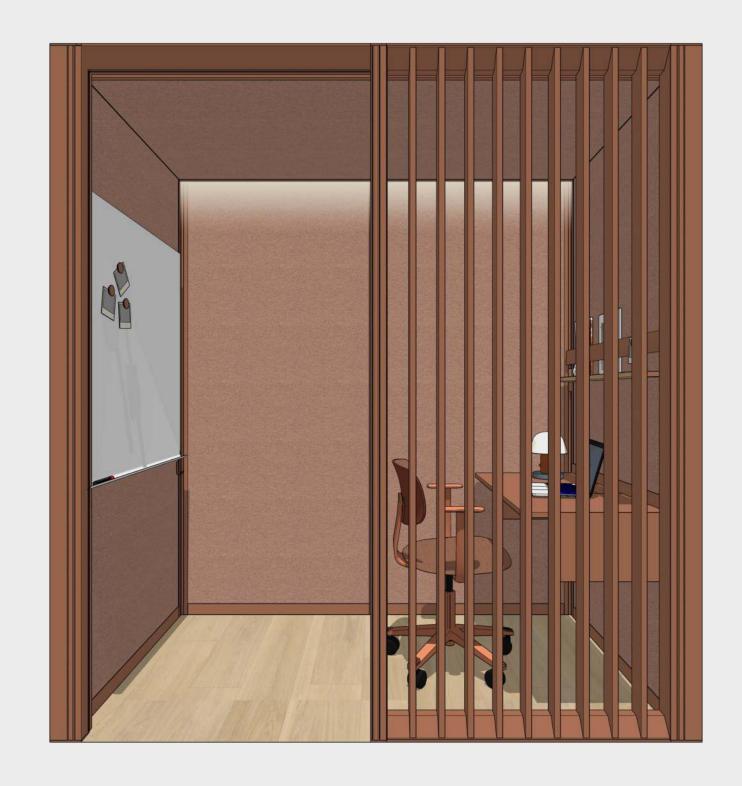

#### OmniRoom | MUTE.

Complete preset

Work 4×3 p4.v1.O

1. Construction

2. Accessories

3. Third party fit-out

OmniRoom | MUTE.

Work 4×4 p4.v1.C

Work

4 people

Closed

Work 4x3 p4.v1.O

Work

Modular Size 3x3

Variant

Work