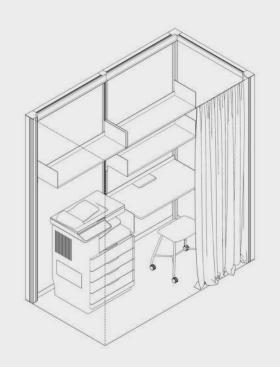

x3 p2.v2.O









Project based use only. The accessibility of a preset has to be confirmed individually before the order.

Function Meet

Capacity

2 people

Room type
Open

Modular Size **2x2** 

Variant





















OmniRoom | MUTE.

Lounge 4x3 p5.v1.O

Lounge

5 people











3x3

# Lounge 3x3 p5.v1.O



















# Lounge 3x3 p4.v1.O









# Lounge 3x3 p3.v1.C



















3x2

## Lounge 3x2 p4.v2.O



















3x2

## Lounge 3x2 p4.v1.C









# Lounge 3x2 p3.v1.O

















# Lounge 3x1 p4.v1.O









## Lounge 3x1 p2.v1.O









## Lounge 2x2 p2.v1.O









2x2

# Lounge 2x2 p2.v1.C









2

## Lounge 2x2 p2.v2.C









Lounge 2x1 p2.v1.O











OmniRoom | MUTE.

3x1

# CopyPoint 3x1 v1.0







































## Cloakroom 2x2 v1.0









### Cloakroom 2x1 v1.O