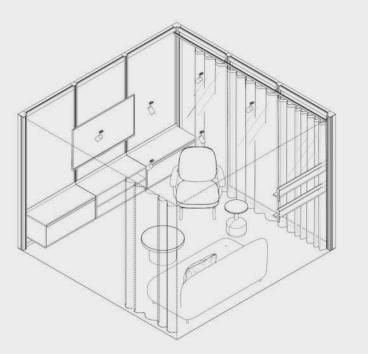

Meet 3x3 p6.v1.O









2





















Meet 3x3 p4.v1.C









2

## Meet 3x3 p4.v2.C









## Meet 3x3 p4.v3.C









Meet 3x3 p4.v1.O

Meet

























### Meet 3x3 p4.v4.O









Meet 3x3 p3.v1.C





















Meet









Meet 3x2 p4.v2.O



















3x1

Meet 3x1 p4.v1.O



















Meet 3x1 p2.v1.O





























# Meet 2x3 p2.v2.O









Project based use only. The accessibility of a preset has to be confirmed individually before the order.

Function Meet

Capacity

2 people

Room type
Open

Modular Size **2x2** 

Variant





















OmniRoom | MUTE.

Lounge 4x3 p5.v1.O

Lounge

5 people











3x3

# Lounge 3x3 p5.v1.O



















# Lounge 3x3 p4.v1.O









# Lounge 3x3 p3.v1.C



















3x2

## Lounge 3x2 p4.v2.O



















3x2

## Lounge 3x2 p4.v1.C









# Lounge 3x2 p3.v1.O

















# Lounge 3x1 p4.v1.O









## Lounge 3x1 p2.v1.O









## Lounge 2x2 p2.v1.O









2x2

# Lounge 2x2 p2.v1.C









2

## Lounge 2x2 p2.v2.C









Lounge 2x1 p2.v1.O











OmniRoom | MUTE.

3x1

# CopyPoint 3x1 v1.0







































## Cloakroom 2x2 v1.0









### Cloakroom 2x1 v1.O