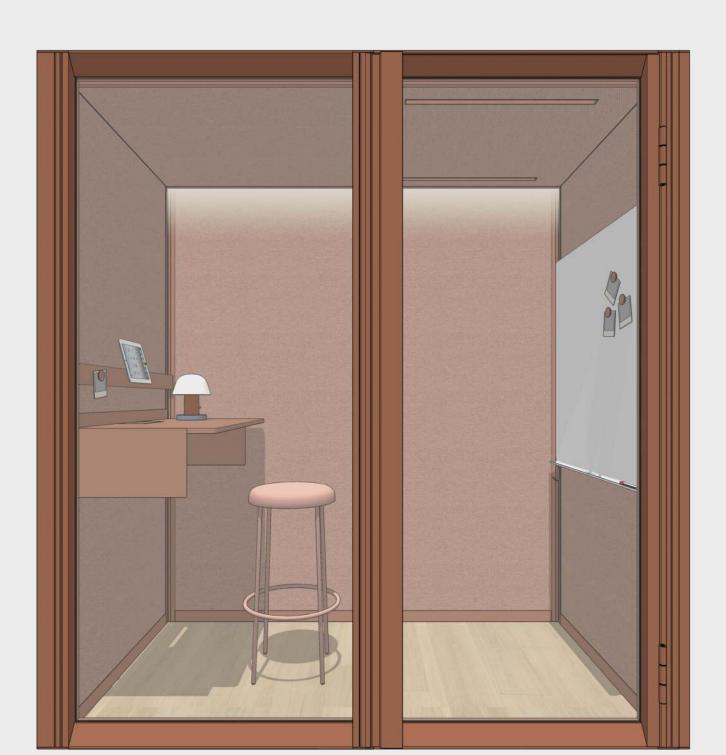

### Work 2×2 p2.v1.C

Work 2x1 p2.v2.O

Work 2x1 p1.v1.O

Project based use only. The accessibility of a preset has to be confirmed individually before the order.

Function **Work** 

Capacity

1 person

Room type
Open

Modular Size **2x1** 

Variant

Project based use only. The accessibility of a preset has to be confirmed individually before the order.

Function Work

Capacity

1 person

Room type
Closed

Modular Size **2x1** 

Variant

Work 2x1 p1.v2.C

OmniRoom | MUTE.