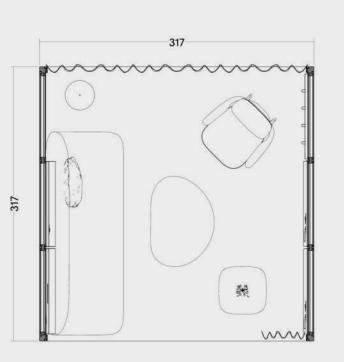

Meet 4x3 p6.v1.C



























Meet 4x3 p4.v1.C











Meet 3x3 p6.v1.O









2





















Meet 3x3 p4.v1.C









2

## Meet 3x3 p4.v2.C









## Meet 3x3 p4.v3.C









Meet 3x3 p4.v1.O

Meet

























### Meet 3x3 p4.v4.O









Meet 3x3 p3.v1.C





















Meet









Meet 3x2 p4.v2.O



















3x1

Meet 3x1 p4.v1.O



















Meet 3x1 p2.v1.O





























# Meet 2x3 p2.v2.O









Project based use only. The accessibility of a preset has to be confirmed individually before the order.

Function Meet

Capacity

2 people

Room type
Open

Modular Size **2x2** 

Variant





















OmniRoom | MUTE.

Lounge 4x3 p5.v1.O

Lounge

5 people











3x3

# Lounge 3x3 p5.v1.O



















# Lounge 3x3 p4.v1.O









# Lounge 3x3 p3.v1.C



















3x2

## Lounge 3x2 p4.v2.O



















3x2

## Lounge 3x2 p4.v1.C









# Lounge 3x2 p3.v1.O

















# Lounge 3x1 p4.v1.O









## Lounge 3x1 p2.v1.O









## Lounge 2x2 p2.v1.O









2x2

# Lounge 2x2 p2.v1.C









2

## Lounge 2x2 p2.v2.C









Lounge 2x1 p2.v1.O











OmniRoom | MUTE.

3x1

# CopyPoint 3x1 v1.0







































## Cloakroom 2x2 v1.0









### Cloakroom 2x1 v1.O