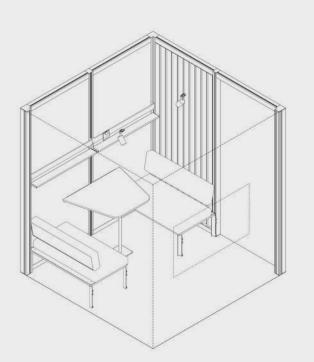

OmniRoom | MUTE.

Lounge 4x3 p5.v1.O

Lounge

5 people

3x3

# Lounge 3x3 p5.v1.O