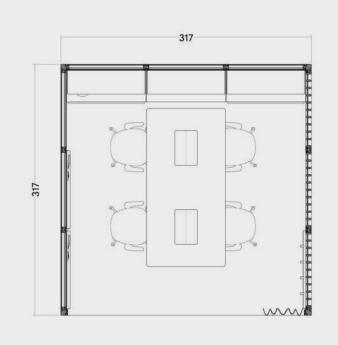

#### OmniRoom | MUTE.

Complete preset

Work 4×3 p4.v1.O

1. Construction

2. Accessories

3. Third party fit-out

OmniRoom | MUTE.

Work 4×4 p4.v1.C

Work

4 people

Closed

Work 4x3 p4.v1.O

Work

Modular Size 3x3

Variant

Work