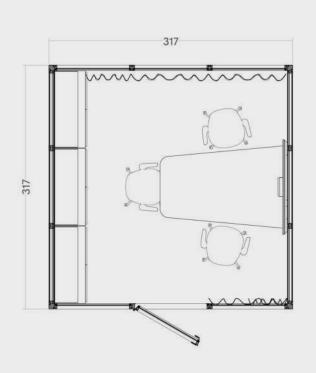

#### OmniRoom | MUTE.

Complete preset

Work 4×3 p4.v1.O

1. Construction

2. Accessories

3. Third party fit-out

OmniRoom | MUTE.

Work 4×4 p4.v1.C

Work

4 people

Closed

Work 4x3 p4.v1.O

Work

Modular Size 3x3

Variant

Work