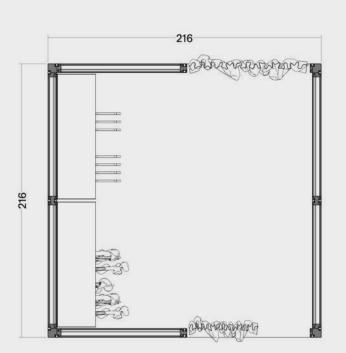

use only. The accessibility of a preset has to be confirmed individually before the order.

Function Meet

Capacity

2 people

Room type
Open

Modular Size **2x2** 

Variant





















OmniRoom | MUTE.

Lounge 4x3 p5.v1.O

Lounge

5 people











3x3

# Lounge 3x3 p5.v1.O



















# Lounge 3x3 p4.v1.O









# Lounge 3x3 p3.v1.C



















3x2

## Lounge 3x2 p4.v2.O



















3x2

## Lounge 3x2 p4.v1.C









# Lounge 3x2 p3.v1.O

















# Lounge 3x1 p4.v1.O









## Lounge 3x1 p2.v1.O









## Lounge 2x2 p2.v1.O









2x2

# Lounge 2x2 p2.v1.C









2

## Lounge 2x2 p2.v2.C









Lounge 2x1 p2.v1.O











OmniRoom | MUTE.

3x1

# CopyPoint 3x1 v1.0







































## Cloakroom 2x2 v1.0









### Cloakroom 2x1 v1.O