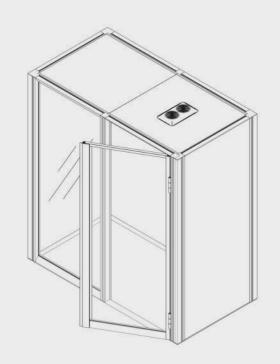

### Work 2×2 p2.v1.C

Work 2x1 p2.v2.O

Work 2x1 p1.v1.O

Project based use only. The accessibility of a preset has to be confirmed individually before the order.

Function **Work** 

Capacity

1 person

Room type
Open

Modular Size **2x1** 

Variant

Project based use only. The accessibility of a preset has to be confirmed individually before the order.

Function Work

Capacity

1 person

Room type
Closed

Modular Size **2x1** 

Variant

Work 2x1 p1.v2.C

OmniRoom | MUTE.