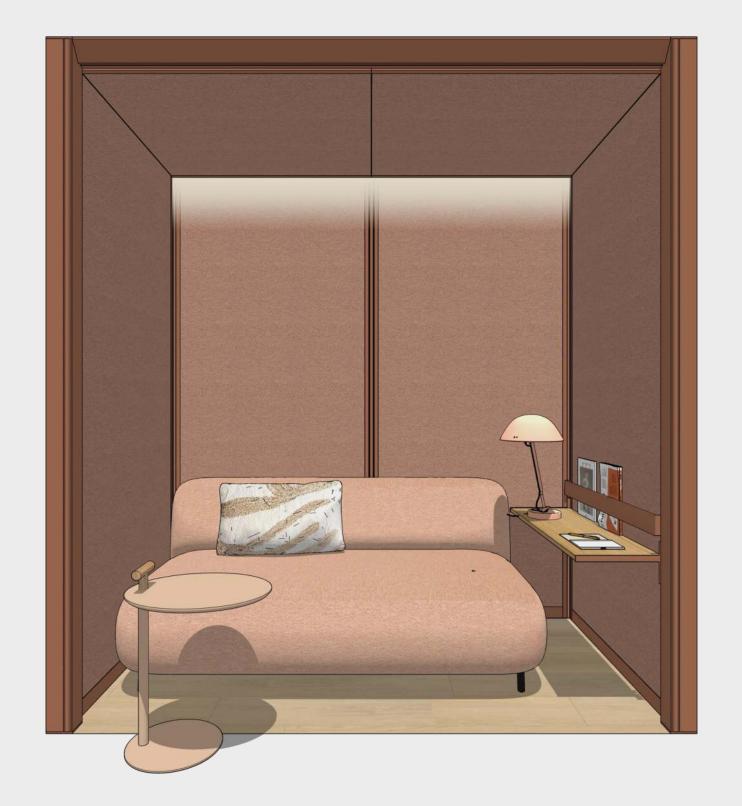

OmniRoom | MUTE.

Lounge 4x3 p5.v1.O

Lounge

5 people

3x3

# Lounge 3x3 p5.v1.O