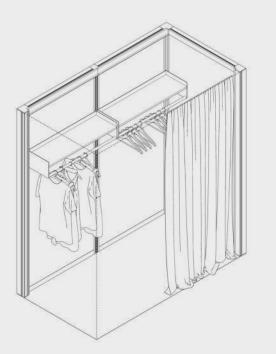

f a preset has to be confirmed individually before the order.

Function Meet

Capacity

2 people

Room type
Open

Modular Size **2x2** 

Variant





















OmniRoom | MUTE.

Lounge 4x3 p5.v1.O

Lounge

5 people











3x3

# Lounge 3x3 p5.v1.O



















# Lounge 3x3 p4.v1.O









# Lounge 3x3 p3.v1.C



















3x2

## Lounge 3x2 p4.v2.O



















3x2

## Lounge 3x2 p4.v1.C









# Lounge 3x2 p3.v1.O

















# Lounge 3x1 p4.v1.O









## Lounge 3x1 p2.v1.O









## Lounge 2x2 p2.v1.O









2x2

# Lounge 2x2 p2.v1.C









2

## Lounge 2x2 p2.v2.C









Lounge 2x1 p2.v1.O











OmniRoom | MUTE.

3x1

# CopyPoint 3x1 v1.0







































## Cloakroom 2x2 v1.0









### Cloakroom 2x1 v1.O