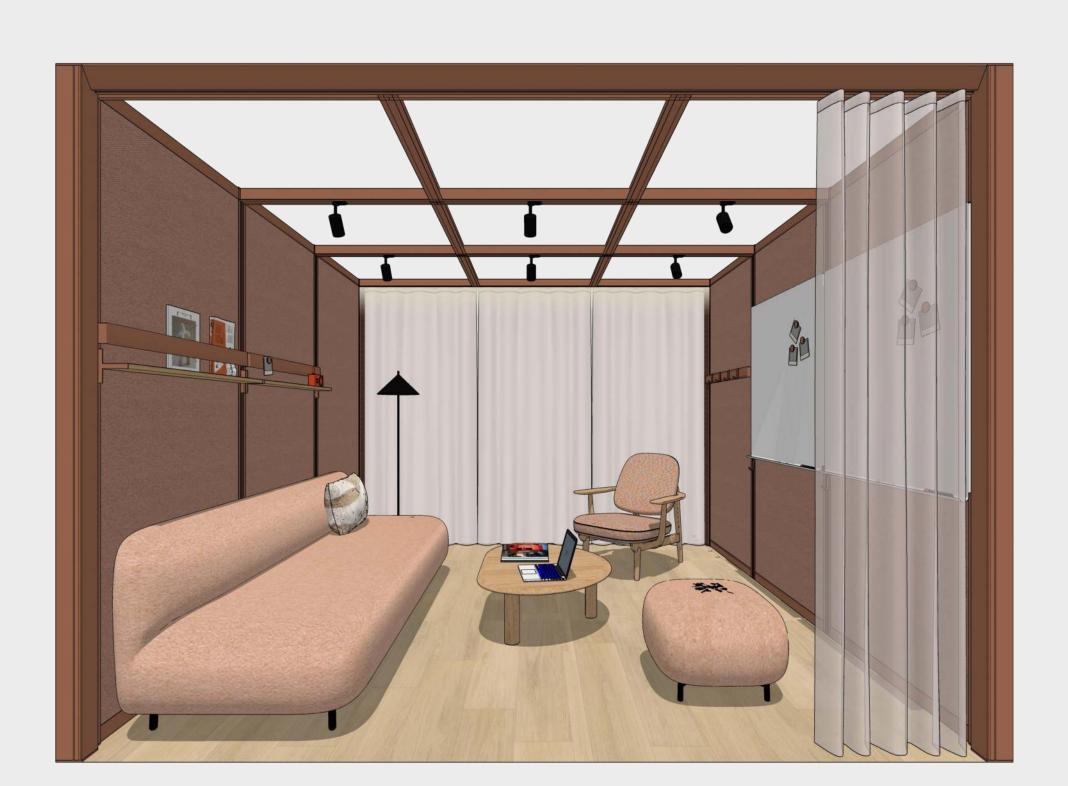

Meet 4x3 p6.v1.C



























Meet 4x3 p4.v1.C











Meet 3x3 p6.v1.O









2





















Meet 3x3 p4.v1.C









2

## Meet 3x3 p4.v2.C









## Meet 3x3 p4.v3.C









Meet 3x3 p4.v1.O

Meet

























### Meet 3x3 p4.v4.O









Meet 3x3 p3.v1.C





















Meet









Meet 3x2 p4.v2.O



















3x1

Meet 3x1 p4.v1.O



















Meet 3x1 p2.v1.O





























# Meet 2x3 p2.v2.O









Project based use only. The accessibility of a preset has to be confirmed individually before the order.

Function Meet

Capacity

2 people

Room type
Open

Modular Size **2x2** 

Variant





















OmniRoom | MUTE.

Lounge 4x3 p5.v1.O

Lounge

5 people











3x3

# Lounge 3x3 p5.v1.O



















# Lounge 3x3 p4.v1.O









# Lounge 3x3 p3.v1.C



















3x2

## Lounge 3x2 p4.v2.O



















3x2

## Lounge 3x2 p4.v1.C









# Lounge 3x2 p3.v1.O

















# Lounge 3x1 p4.v1.O









## Lounge 3x1 p2.v1.O









## Lounge 2x2 p2.v1.O









2x2

# Lounge 2x2 p2.v1.C









2

## Lounge 2x2 p2.v2.C









Lounge 2x1 p2.v1.O











OmniRoom | MUTE.

3x1

# CopyPoint 3x1 v1.0







































## Cloakroom 2x2 v1.0









### Cloakroom 2x1 v1.O