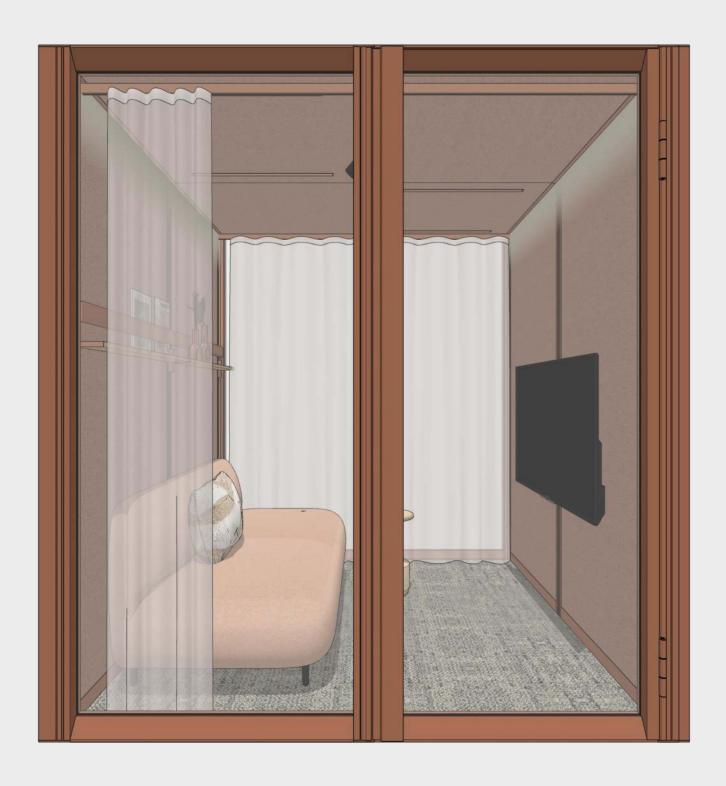

OmniRoom | MUTE.

Lounge 4x3 p5.v1.O

Lounge

5 people

3x3

# Lounge 3x3 p5.v1.O