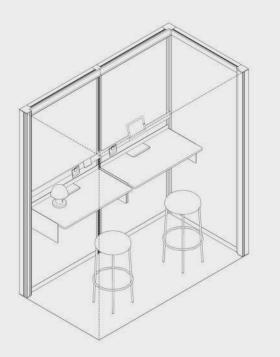

sitting and standing; personal spaces or hot desks

PAGES 29-60

### Lounge

16 configurations for chill out areas that prioritize comfort and relaxation

PAGES 61-78

## Support

6 complementary rooms, essential to office management, incl. cloakroom and copy point

PAGES 79-85

#### OmniRoom | MUTE.



Complete preset

Work 4×3 p4.v1.O

1. Construction



2. Accessories



3. Third party fit-out





OmniRoom | MUTE.

Work 4×4 p4.v1.C

Work

4 people

Closed











Work 4x3 p4.v1.O

Work









Modular Size 3x3

Variant























Work





















#### Work 3x2 p4.v1.O



















Work 3x1 p2.v1.O

Work









2











Work 2x3 p3.v1.C













































### Work 2×2 p2.v1.C



























Work 2x1 p2.v2.O









Work 2x1 p1.v1.O

Project based use only. The accessibility of a preset has to be confirmed individually before the order.

Function **Work** 

Capacity

1 person

Room type
Open

Modular Size **2x1** 

Variant



















Project based use only. The accessibility of a preset has to be confirmed individually before the order.

Function Work

Capacity

1 person

Room type
Closed

Modular Size **2x1** 

Variant









Work 2x1 p1.v2.C









OmniRoom | MUTE.

#### Meet 5x4 p8.v1.C









5x4

Meet 5x4 p6.v1.C











Meet 4x4 p6.v1.C









Meet 4x4 p4.v1.C









Meet 4x3 p6.v1.C



























Meet 4x3 p4.v1.C











Meet 3x3 p6.v1.O









2





















Meet 3x3 p4.v1.C









2

## Meet 3x3 p4.v2.C









## Meet 3x3 p4.v3.C