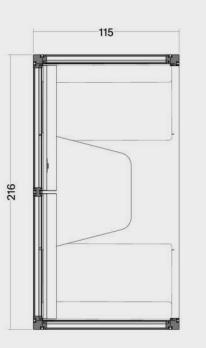

### Work 2×2 p2.v1.C

Work 2x1 p2.v2.O

Work 2x1 p1.v1.O

Project based use only. The accessibility of a preset has to be confirmed individually before the order.

Function **Work** 

Capacity

1 person

Room type
Open