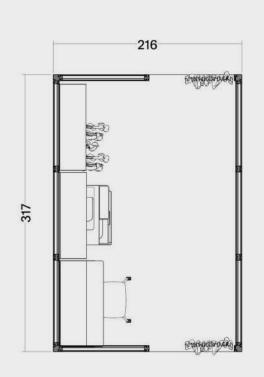

# Meet 2x3 p2.v2.O









Project based use only. The accessibility of a preset has to be confirmed individually before the order.

Function Meet

Capacity

2 people

Room type
Open

Modular Size **2x2** 

Variant





















OmniRoom | MUTE.

Lounge 4x3 p5.v1.O

Lounge

5 people











3x3

# Lounge 3x3 p5.v1.O



















# Lounge 3x3 p4.v1.O









# Lounge 3x3 p3.v1.C



















3x2

## Lounge 3x2 p4.v2.O



















3x2

## Lounge 3x2 p4.v1.C









# Lounge 3x2 p3.v1.O

















# Lounge 3x1 p4.v1.O









## Lounge 3x1 p2.v1.O









## Lounge 2x2 p2.v1.O









2x2

# Lounge 2x2 p2.v1.C









2

## Lounge 2x2 p2.v2.C









Lounge 2x1 p2.v1.O











OmniRoom | MUTE.

3x1

# CopyPoint 3x1 v1.0







































## Cloakroom 2x2 v1.0









### Cloakroom 2x1 v1.O