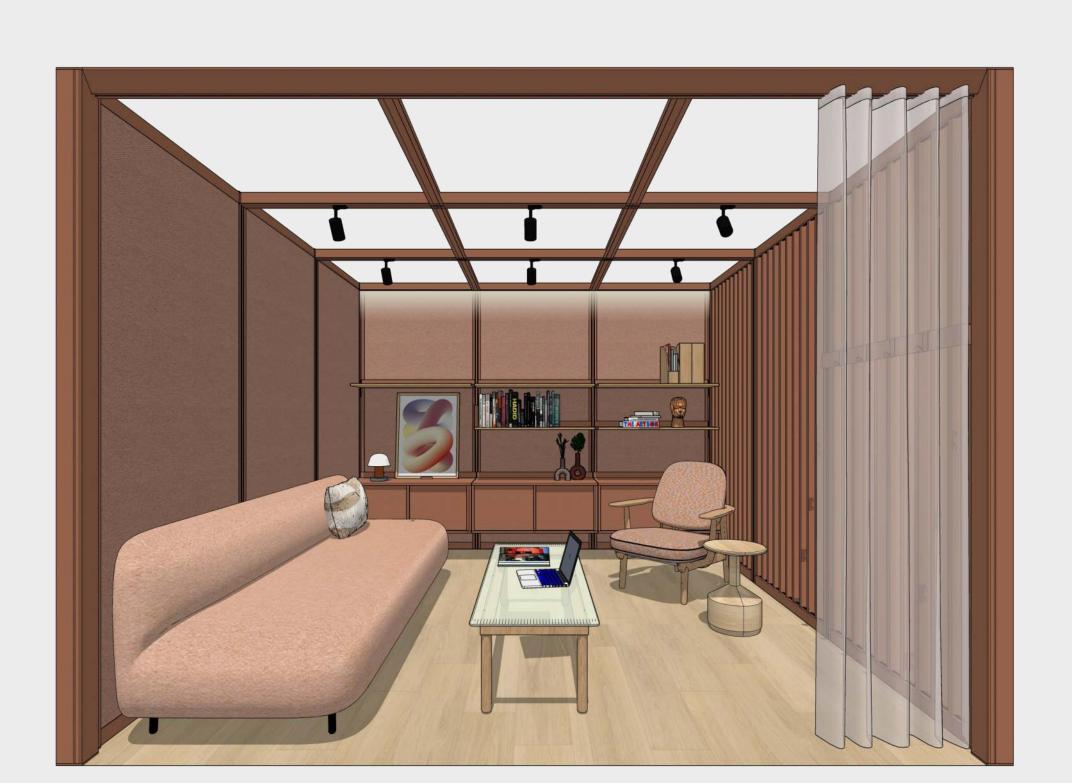

Meet 4x3 p4.v1.C











Meet 3x3 p6.v1.O









2





















Meet 3x3 p4.v1.C









2

## Meet 3x3 p4.v2.C









## Meet 3x3 p4.v3.C









Meet 3x3 p4.v1.O

Meet

























### Meet 3x3 p4.v4.O









Meet 3x3 p3.v1.C





















Meet









Meet 3x2 p4.v2.O



















3x1

Meet 3x1 p4.v1.O



















Meet 3x1 p2.v1.O





























# Meet 2x3 p2.v2.O









Project based use only. The accessibility of a preset has to be confirmed individually before the order.

Function Meet

Capacity

2 people

Room type
Open

Modular Size **2x2** 

Variant





















OmniRoom | MUTE.

Lounge 4x3 p5.v1.O

Lounge

5 people











3x3

# Lounge 3x3 p5.v1.O



















# Lounge 3x3 p4.v1.O









# Lounge 3x3 p3.v1.C



















3x2

## Lounge 3x2 p4.v2.O



















3x2

## Lounge 3x2 p4.v1.C









# Lounge 3x2 p3.v1.O

















# Lounge 3x1 p4.v1.O









## Lounge 3x1 p2.v1.O









## Lounge 2x2 p2.v1.O









2x2

# Lounge 2x2 p2.v1.C









2

## Lounge 2x2 p2.v2.C









Lounge 2x1 p2.v1.O











OmniRoom | MUTE.

3x1

# CopyPoint 3x1 v1.0







































## Cloakroom 2x2 v1.0









### Cloakroom 2x1 v1.O