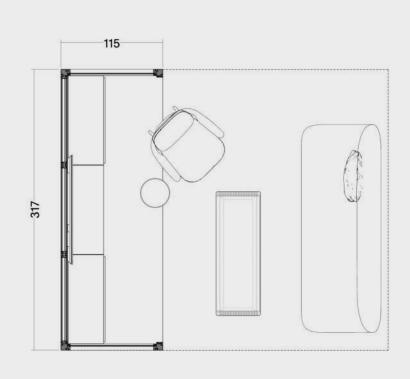

OmniRoom | MUTE.

Lounge 4x3 p5.v1.O

Lounge

5 people

3x3

# Lounge 3x3 p5.v1.O