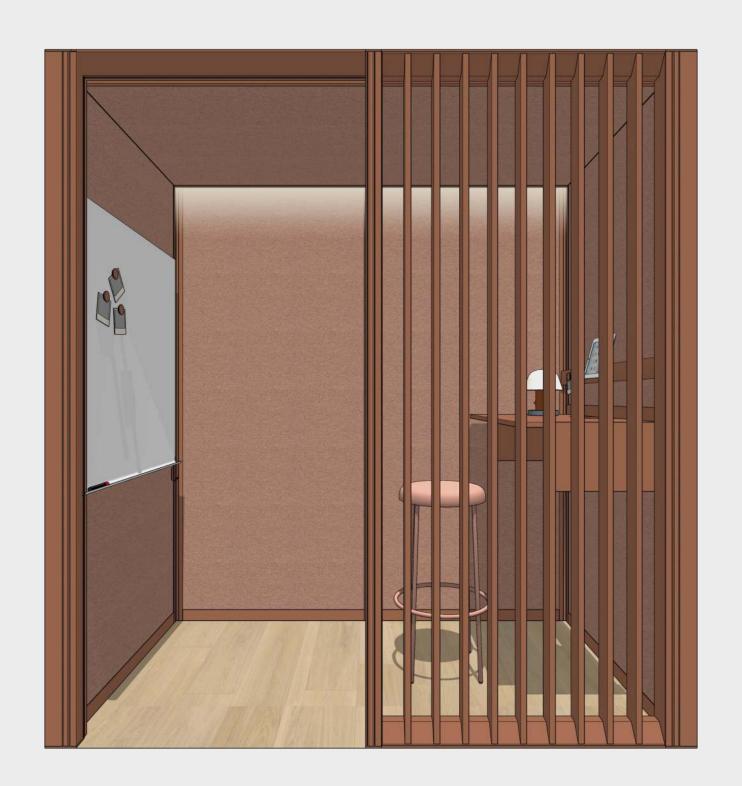

#### OmniRoom | MUTE.

Complete preset

Work 4×3 p4.v1.O

1. Construction

2. Accessories

3. Third party fit-out

OmniRoom | MUTE.

Work 4×4 p4.v1.C

Work

4 people

Closed

Work 4x3 p4.v1.O

Work

Modular Size 3x3

Variant

Work